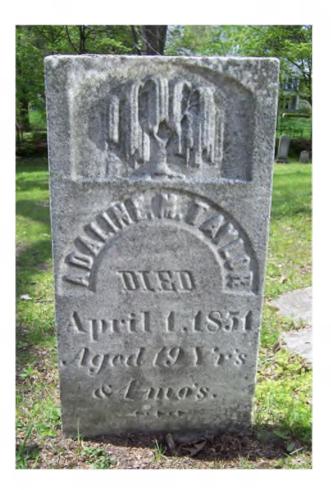

## **Inscription Transcription and Photo(s):**

East:

Adaline M. Taylor Died April 1, 1851 Aged 19 Yr's & 4 mos.

| <b>Condition of Inscription:</b>                                               |                                                                                                                                     | Inscription Technique:             |
|--------------------------------------------------------------------------------|-------------------------------------------------------------------------------------------------------------------------------------|------------------------------------|
| Excellent                                                                      |                                                                                                                                     | x Incised                          |
| $\mathbf{x}$ Clear but worn                                                    |                                                                                                                                     | x   Relief                         |
| Mostly decipherable                                                            | ;                                                                                                                                   | Other (describe):                  |
| Mostly undecipheral                                                            | ole                                                                                                                                 |                                    |
|                                                                                |                                                                                                                                     |                                    |
| Inscription:                                                                   |                                                                                                                                     |                                    |
| # of individuals com                                                           | memorated: 1                                                                                                                        |                                    |
| # of carved surfaces                                                           | : 1                                                                                                                                 |                                    |
| Stonecutter mark: no                                                           | )                                                                                                                                   |                                    |
|                                                                                |                                                                                                                                     |                                    |
| Gravestone Design Featur                                                       | es/Motifs: weeping w                                                                                                                | willow                             |
| Material:                                                                      |                                                                                                                                     | Gravestone Dimensions:             |
| X Marble                                                                       | Granite                                                                                                                             | Height: 36"                        |
| Limestone [                                                                    | Sandstone                                                                                                                           | Width: 19"                         |
| 🔲 Zinc                                                                         | Other Stone/Mater                                                                                                                   | erial Thickness: 2"                |
|                                                                                | (describe)                                                                                                                          |                                    |
| Condition of Marker:                                                           |                                                                                                                                     |                                    |
|                                                                                | [] Stained / Dia                                                                                                                    | applared Duried                    |
| Sound                                                                          | Stained / Disc                                                                                                                      |                                    |
| $\mathbf{X}$ Weathered $\mathbf{\Box}$ Vandalized                              | Unattached to                                                                                                                       | $\square Broken - \# of pieces:$   |
|                                                                                |                                                                                                                                     |                                    |
| Leaning in Ground                                                              | Repaired                                                                                                                            | Biological (moss / lichen covered) |
| Missing (base only)                                                            | <ul> <li>Loose (not in ground, but marks grave)</li> <li>Displaced (not marking grave)</li> <li>Portions Missing (list):</li> </ul> |                                    |
| $\mathbf{X}$ Mower Scars                                                       | Portions Miss                                                                                                                       | ssing (list):                      |
| Other (describe):                                                              |                                                                                                                                     |                                    |
| Type of Marker / Monument:<br>headstone Type of Tombstone Arch:<br>rectangular |                                                                                                                                     |                                    |
| <b>Previous Repairs:</b>                                                       |                                                                                                                                     |                                    |
| <b>Remarks / Comments:</b>                                                     |                                                                                                                                     |                                    |