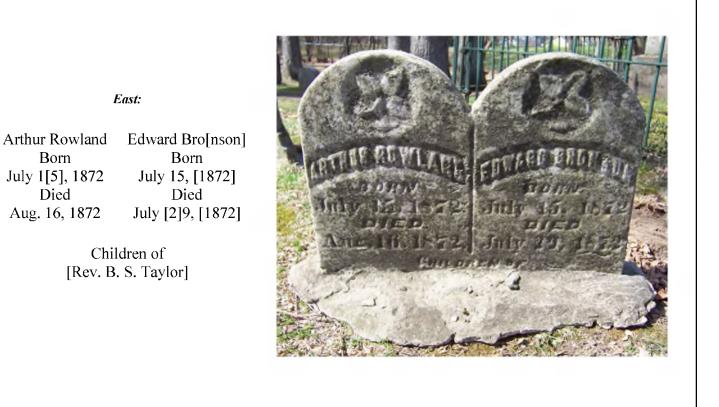

## **Inscription Transcription and Photo(s):**

\_\_\_\_\_

| Condition of Inscription:<br>Excellent<br>Clear but worn<br>Mostly decipherable<br>Mostly undecipherable<br>Inscription:<br># of individuals comm<br># of carved surfaces: I<br>Stonecutter mark: not | e<br>nemorated: 2                                                                                                                                                                    | -                                                                                                                                                                                   |
|-------------------------------------------------------------------------------------------------------------------------------------------------------------------------------------------------------|--------------------------------------------------------------------------------------------------------------------------------------------------------------------------------------|-------------------------------------------------------------------------------------------------------------------------------------------------------------------------------------|
| Gravestone Design Features/Motifs: oak leaves with acorn                                                                                                                                              |                                                                                                                                                                                      |                                                                                                                                                                                     |
| Material:                                                                                                                                                                                             | Graves                                                                                                                                                                               | tone Dimensions:                                                                                                                                                                    |
| X Marble   Limestone   Zinc                                                                                                                                                                           | <ul> <li>Granite</li> <li>Sandstone</li> <li>Other Stone/Material<br/>(describe)</li> </ul>                                                                                          | Height: 16"<br>Width: 19.75"<br>Thickness: 2"                                                                                                                                       |
| Condition of Marker:                                                                                                                                                                                  |                                                                                                                                                                                      |                                                                                                                                                                                     |
| <ul> <li>Sound</li> <li>Weathered</li> <li>Vandalized</li> <li>Leaning in Ground</li> <li>Missing (base only)</li> <li>Mower Scars</li> <li>Other (describe):</li> </ul>                              | <ul> <li>Stained / Discolored</li> <li>Cracked</li> <li>Unattached to Base</li> <li>Repaired</li> <li>Loose (not in ground, but marks g</li> <li>Portions Missing (list):</li> </ul> | <ul> <li>Buried</li> <li>Broken—# of pieces:</li> <li>Overgrown (grass / groundcover)</li> <li>Biological (moss / lichen covered)</li> <li>Displaced (not marking grave)</li> </ul> |
| <b>Type of Marker / Monumen</b><br>die in soo                                                                                                                                                         |                                                                                                                                                                                      | ombstone Arch: semicircular                                                                                                                                                         |
| <b>Previous Repairs:</b> Marker is currently cemented in place and cannot be read below the words "Children of." The                                                                                  |                                                                                                                                                                                      |                                                                                                                                                                                     |