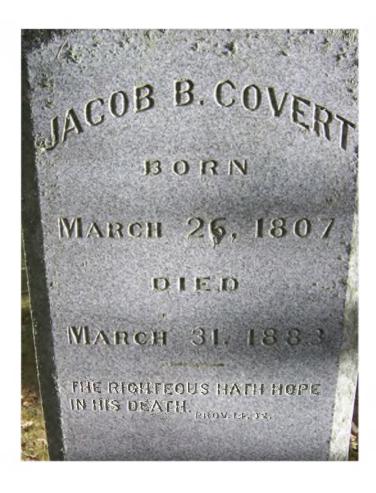

## East:

Jacob B. Covert Born March 26, 1807 Died March 31, 1883

The righteous hath hope in his death.

Prov. 14, 32.

Lat / Long: 42° 25' 46.46" N , 83° 29' 11.76" W

| Condition of Inscription         | on: In                   | scription Technique:                |
|----------------------------------|--------------------------|-------------------------------------|
| X Excellent                      | 1                        | x Incised                           |
| Clear but worn                   |                          | Relief                              |
| Mostly decipher                  | rable                    | Other (describe):                   |
| Mostly undecip                   | herable                  |                                     |
|                                  |                          |                                     |
| Inscription:                     |                          |                                     |
| # of individuals                 | commemorated: 1          |                                     |
| # of carved surf                 | aces: 1                  |                                     |
| Stonecutter mar                  | k: no                    |                                     |
| Gravestone Design Fe             | atures/Motifs: none      |                                     |
| Material:                        |                          | <b>Gravestone Dimensions:</b>       |
| Marble                           |                          | 1: 40.5"h x 22.25"w x 8"d           |
| Limestone                        | ☐ Sandstone              | 2: 14.5"h x 29.75"w x 15.25"d       |
| Zinc                             | Other Stone/Material     | 1                                   |
|                                  | (describe)               | Total Height: 55"                   |
| Condition of Marker:             |                          |                                     |
| Sound                            | Stained / Discol         | ored Buried                         |
| ☐ Weathered                      | Cracked                  | ☐ Broken—# of pieces:               |
| ☐ Vandalized                     | Unattached to B          |                                     |
| Leaning in Ground                | Repaired                 | ☐ Biological (moss / lichen covered |
| Missing (base only)              | Loose (not in groun      |                                     |
| Mower Scars                      | Portions Missing (list): |                                     |
| Other (describe):                |                          |                                     |
|                                  | ~                        |                                     |
| <b>Type of Marker / Mor</b><br>d | nument:<br>lie on base   | Type of Tombstone Arch:  segmental  |
| Previous Repairs:                |                          |                                     |
| Remarks / Comments:              | <b>:</b>                 |                                     |