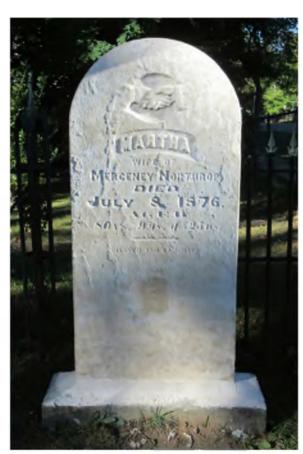

## East:

Martha
Wife of
Merceney Northrop
Died
July 8, 1876
Aged
80 [Y]s, 9 M[s] & 25 D[s]

Beloved and [L]a[m]ented

This marker was face-down prior to Sept 2015

| Condition of Inscriptio              | n: Inscr                                                             | ription Technique:                  |
|--------------------------------------|----------------------------------------------------------------------|-------------------------------------|
| ☐ Excellent                          | X                                                                    | Incised                             |
| Clear but worn                       | X                                                                    | Relief                              |
| Mostly deciphera                     | ıble                                                                 | Other (describe):                   |
| Mostly undeciph                      | erable                                                               |                                     |
| Lucasintian                          |                                                                      |                                     |
| Inscription: # of individuals of     | aammamamatad: 1                                                      |                                     |
| # of carved surfa                    |                                                                      |                                     |
|                                      |                                                                      |                                     |
| Stonecutter mark                     | . no                                                                 |                                     |
| Gravestone Design Fea                | tures/Motifs: clasping hands                                         |                                     |
| Material:                            |                                                                      | <b>Gravestone Dimensions:</b>       |
| $\boxed{\mathbf{X}}$ Marble $(1, 2)$ | Granite                                                              | 1: 47"h x 22.5"w x 4"d              |
| Limestone                            | $\subseteq$ Sandstone (3)                                            | 2: 6.5"h x 30.5"w x 10"d            |
| Zinc Zinc                            | Other Stone/Material (describe)                                      | 3: 3"h x 36.5"w x 15"d              |
|                                      |                                                                      | Total Height: 56.5"                 |
| Condition of Marker:                 |                                                                      |                                     |
| Sound                                | Stained / Discolore                                                  | ed 🔲 Buried                         |
| ☐ Weathered                          | Cracked                                                              | Broken—# of pieces:                 |
| \[ \text{Vandalized}                 | Unattached to Base                                                   | e Overgrown (grass / groundcover)   |
| Leaning in Ground                    | X Repaired                                                           | Biological (moss / lichen covered   |
| Missing (base only)                  | Loose (not in ground, but marks grave) Displaced (not marking grave) |                                     |
| Mower Scars                          | Portions Missing (list):                                             |                                     |
| X Other (describe): The marble       | e socket was crumbling prior to repai                                | r.                                  |
| <b>Type of Marker / Mon</b><br>die   | in socket                                                            | rpe of Tombstone Arch: semicircular |
| Previous Repairs:                    |                                                                      |                                     |
| Remarks / Comments:                  | This marker was re-erected in                                        | September 2015.                     |