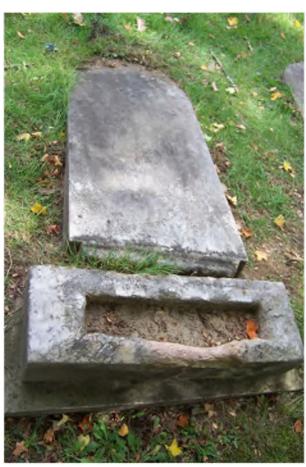

## East:

Martha
Wife of
Merceney Northrop
Died
July 8, 1876
Aged
80 [Y]s, 9 M[s] & 25 D[s]

Beloved and [L]a[m]ented

This marker was face-down prior to Sept 2015

| Condition of Inscriptio              | n: Inscr                                                             | ription Technique:                  |
|--------------------------------------|----------------------------------------------------------------------|-------------------------------------|
| ☐ Excellent                          | X                                                                    | Incised                             |
| Clear but worn                       | X                                                                    | Relief                              |
| Mostly deciphera                     | ıble                                                                 | Other (describe):                   |
| Mostly undeciph                      | erable                                                               |                                     |
| Lucasintian                          |                                                                      |                                     |
| Inscription: # of individuals of     | aammamamatad: 1                                                      |                                     |
| # of carved surfa                    |                                                                      |                                     |
|                                      |                                                                      |                                     |
| Stonecutter mark                     | . no                                                                 |                                     |
| Gravestone Design Fea                | tures/Motifs: clasping hands                                         |                                     |
| Material:                            |                                                                      | <b>Gravestone Dimensions:</b>       |
| $\boxed{\mathbf{X}}$ Marble $(1, 2)$ | Granite                                                              | 1: 47"h x 22.5"w x 4"d              |
| Limestone                            | $\subseteq$ Sandstone (3)                                            | 2: 6.5"h x 30.5"w x 10"d            |
| Zinc Zinc                            | Other Stone/Material (describe)                                      | 3: 3"h x 36.5"w x 15"d              |
|                                      |                                                                      | Total Height: 56.5"                 |
| Condition of Marker:                 |                                                                      |                                     |
| Sound                                | Stained / Discolore                                                  | ed 🔲 Buried                         |
| ☐ Weathered                          | Cracked                                                              | Broken—# of pieces:                 |
| \[ \text{Vandalized}                 | Unattached to Base                                                   | e Overgrown (grass / groundcover)   |
| Leaning in Ground                    | X Repaired                                                           | Biological (moss / lichen covered   |
| Missing (base only)                  | Loose (not in ground, but marks grave) Displaced (not marking grave) |                                     |
| Mower Scars                          | Portions Missing (list):                                             |                                     |
| X Other (describe): The marble       | e socket was crumbling prior to repai                                | r.                                  |
| <b>Type of Marker / Mon</b><br>die   | in socket                                                            | rpe of Tombstone Arch: semicircular |
| Previous Repairs:                    |                                                                      |                                     |
| Remarks / Comments:                  | This marker was re-erected in                                        | September 2015.                     |