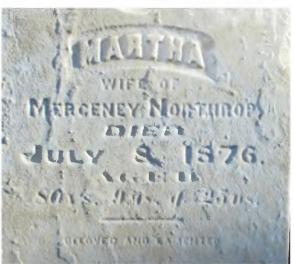

## East:

Martha
Wife of
Merceney Northrop
Died
July 8, 1876
Aged
80 [Y]s, 9 M[s] & 25 D[s]

Beloved and [L]a[m]ented

This marker was face-down prior to Sept 2015

| Condition of Inscriptio              | n: Inscr                                                             | ription Technique:                  |
|--------------------------------------|----------------------------------------------------------------------|-------------------------------------|
| ☐ Excellent                          | X                                                                    | Incised                             |
| Clear but worn                       | X                                                                    | Relief                              |
| Mostly deciphera                     | ıble                                                                 | Other (describe):                   |
| Mostly undeciph                      | erable                                                               |                                     |
| Lucasintian                          |                                                                      |                                     |
| Inscription: # of individuals of     | aammamamatad: 1                                                      |                                     |
| # of carved surfa                    |                                                                      |                                     |
|                                      |                                                                      |                                     |
| Stonecutter mark                     | . no                                                                 |                                     |
| Gravestone Design Fea                | tures/Motifs: clasping hands                                         |                                     |
| Material:                            |                                                                      | <b>Gravestone Dimensions:</b>       |
| $\boxed{\mathbf{X}}$ Marble $(1, 2)$ | Granite                                                              | 1: 47"h x 22.5"w x 4"d              |
| Limestone                            | $\subseteq$ Sandstone (3)                                            | 2: 6.5"h x 30.5"w x 10"d            |
| Zinc Zinc                            | Other Stone/Material (describe)                                      | 3: 3"h x 36.5"w x 15"d              |
|                                      |                                                                      | Total Height: 56.5"                 |
| Condition of Marker:                 |                                                                      |                                     |
| Sound                                | Stained / Discolore                                                  | ed 🔲 Buried                         |
| ☐ Weathered                          | Cracked                                                              | Broken—# of pieces:                 |
| \[ \text{Vandalized}                 | Unattached to Base                                                   | e Overgrown (grass / groundcover)   |
| Leaning in Ground                    | X Repaired                                                           | Biological (moss / lichen covered   |
| Missing (base only)                  | Loose (not in ground, but marks grave) Displaced (not marking grave) |                                     |
| Mower Scars                          | Portions Missing (list):                                             |                                     |
| X Other (describe): The marble       | e socket was crumbling prior to repai                                | r.                                  |
| <b>Type of Marker / Mon</b><br>die   | in socket                                                            | rpe of Tombstone Arch: semicircular |
| Previous Repairs:                    |                                                                      |                                     |
| Remarks / Comments:                  | This marker was re-erected in                                        | September 2015.                     |