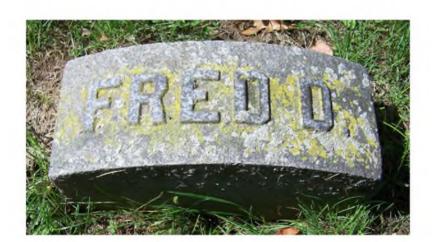

Oriented East:

FRED D.

Lat / Long:  $42^{\circ}\ 25'\ 45.23"\ N$  ,  $\ 83^{\circ}\ 29'\ 9.24"\ W$ 

Marker # 276D **Surname(s): Horton Condition of Inscription: Inscription Technique: Excellent** ☐ Incised | Relief Clear but worn Mostly decipherable Other (describe): Mostly undecipherable **Inscription:** # of individuals commemorated: 1 # of carved surfaces: 1 Stonecutter mark: no Gravestone Design Features/Motifs: none Material: **Gravestone Dimensions:** Marble Height: 9" Granite Width: 16.25" Limestone ☐ Sandstone Zinc Other Stone/Material Thickness: 6.75" (describe) **Condition of Marker:** Sound Stained / Discolored Buried Cracked Broken—# of pieces: Weathered ☐ Vandalized Unattached to Base Overgrown (grass / groundcover) Biological (moss / lichen covered) Leaning in Ground Repaired Loose (not in ground, but marks grave) Displaced (not marking grave) Missing (base only) Portions Missing (list): Mower Scars Other (describe): **Type of Marker / Monument:** 

## **Previous Repairs:**

Remarks / Comments: See also Marker 276 (Fred D. Horton).

Oriented East:

FRANCES M.

Lat / Long:  $42^{\circ}\,25'\,45.19"~N~$  ,  $~83^{\circ}\,29'\,9.26"~W$ 

Marker # 276E Surname(s): Horton, Dubuar