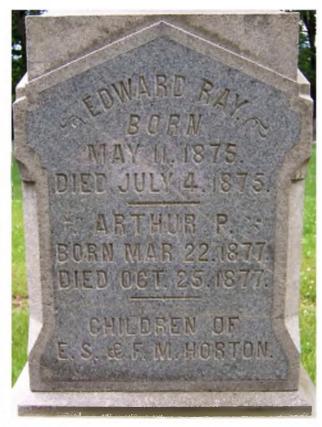

#### East:

Edward Ray, Born May 11, 1875. Died July 4, 1875.

Arthur P. Born Mar. 22, 1877. Died Oct. 25, 1877.

Children of E. S. & F. M. Horton

## **Previous Repairs:**

Remarks / Comments: See also Marker 276 (Edward Ray Horton and Arthur P. Horton).