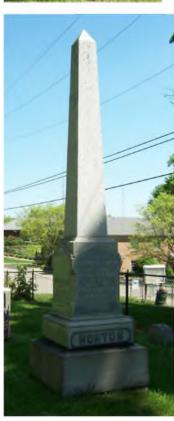

## South:

Edward S. Horton 1844 - 1903

Frances M. Dubuar His Wife 1847 - 1931

Fred D. Horton 1870 - 1891

**HORTON** 

Lat / Long:  $42^{\circ} 25' 45.28" N$  ,  $83^{\circ} 29' 9.33" W$ 

# Surname(s): Horton, Simonds, Dubuar, Kidder

| Condition of Inscriptions | Inscripti                                                            | ion Technique:                                        |  |
|---------------------------|----------------------------------------------------------------------|-------------------------------------------------------|--|
| X Excellent               | $\subseteq$ Inc                                                      | cised                                                 |  |
| Clear but worn            | $\overline{\mathbf{x}}$ Re                                           | lief                                                  |  |
| ☐ Mostly decipherab       | le 🔲 Oti                                                             | her (describe):                                       |  |
| ☐ Mostly undecipher       | able                                                                 |                                                       |  |
|                           |                                                                      |                                                       |  |
| Inscription:              | Gravesto                                                             | ne Design Features/Motifs:                            |  |
| # of individuals co       |                                                                      | Communication (a Francisco combat)                    |  |
| # of carved surface       | 2S: 4                                                                | Cross and Crown (a Freemason symbol)                  |  |
| Stonecutter mark:         | no                                                                   | n Hoc Signo Vinces" ("in this sign you will conquer") |  |
|                           |                                                                      |                                                       |  |
| Material:                 | Gr                                                                   | avestone Dimensions:                                  |  |
| Marble                    | $\overline{X}$ Granite                                               | 1: 89"h x 14"w x 14"d                                 |  |
| Limestone                 | Sandstone                                                            | 2: 31.5"h x 22"w x 22"d                               |  |
| Zinc                      | Other Stone/Material                                                 | 3: 12"h x 28.5"w x 28.25"d                            |  |
|                           | (describe)                                                           | 4: 16.5"h x 37.25"w x 37.5"d                          |  |
|                           |                                                                      | Total Height: 149"                                    |  |
| Condition of Marker:      |                                                                      |                                                       |  |
| Sound                     | Stained / Discolored                                                 | Buried                                                |  |
| ☐ Weathered               | Cracked                                                              | ☐ Broken—# of pieces:                                 |  |
| ☐ Vandalized              | Unattached to Base                                                   | Overgrown (grass / groundcover)                       |  |
| Leaning in Ground         | Repaired                                                             | Biological (moss / lichen covered)                    |  |
| Missing (base only)       | Loose (not in ground, but marks grave) Displaced (not marking grave) |                                                       |  |
| Mower Scars               | Portions Missing (list):                                             |                                                       |  |
| Other (describe):         |                                                                      |                                                       |  |
| Type of Marker / Monur    | ment: obelisk                                                        |                                                       |  |
| Previous Repairs:         |                                                                      |                                                       |  |