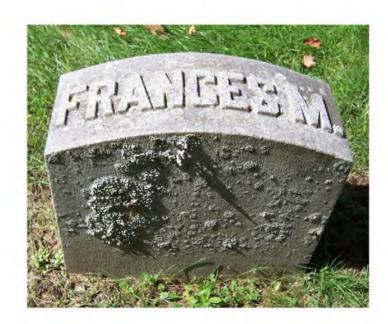

## **Previous Repairs:**

Remarks / Comments: See also Marker 276 (Fred D. Horton).

Oriented East:

FRANCES M.

Lat / Long:  $42^{\circ}\,25'\,45.19"~N~$  ,  $~83^{\circ}\,29'\,9.26"~W$ 

Marker # 276E Surname(s): Horton, Dubuar

| Condition of Inscription:        | Insc                        | ription Technique:                             |
|----------------------------------|-----------------------------|------------------------------------------------|
| X Excellent                      |                             | Incised Incised                                |
| Clear but worn                   | $\Gamma_{\rm X}$            | Relief                                         |
| Mostly decipherab                | le                          | Other (describe):                              |
| Mostly undecipher                | able                        |                                                |
| To a serio di soco               |                             |                                                |
| Inscription: # of individuals co | mm om orotod: 1             |                                                |
| # of carved surface              |                             |                                                |
|                                  |                             |                                                |
| Stonecutter mark: 1              | 10                          |                                                |
| Gravestone Design Featu          | res/Motifs: none            |                                                |
| Material:                        |                             | <b>Gravestone Dimensions:</b>                  |
| Marble                           | X Granite                   | Height: 15.5"                                  |
| Limestone                        | Sandstone                   | Width: 16.5"                                   |
| ☐ Zinc                           | Other Stone/Material        | Thickness: 6.75"                               |
|                                  | (describe)                  |                                                |
| Condition of Marker:             |                             |                                                |
| ☐ Sound                          | Stained / Discolor          | ed Buried                                      |
| Weathered                        | Cracked                     | ☐ Broken—# of pieces:                          |
| ☐ Vandalized                     | Unattached to Bas           | e Overgrown (grass / groundcover)              |
| Leaning in Ground                | ☐ Repaired                  | Biological (moss / lichen covered)             |
| Missing (base only)              | Loose (not in ground,       | but marks grave) Displaced (not marking grave) |
| Mower Scars                      | ☐ Portions Missing (        | (list):                                        |
| Other (describe):                |                             |                                                |
|                                  |                             |                                                |
| Type of Marker / Monun           | nent:                       |                                                |
| headstone-style foo              | otstone                     |                                                |
| Pravious Danairs.                |                             |                                                |
| Previous Repairs:                |                             |                                                |
| Remarks / Comments: Se           | ee also Marker 276 (Frances | M. Dubuar Horton).                             |