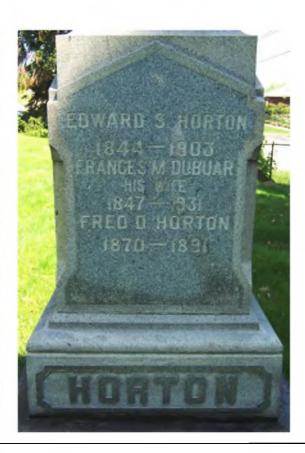

## South:

Edward S. Horton 1844 - 1903

Frances M. Dubuar His Wife 1847 - 1931

Fred D. Horton 1870 - 1891

**HORTON** 

Lat / Long:  $42^{\circ} 25' 45.28" N$  ,  $83^{\circ} 29' 9.33" W$ 