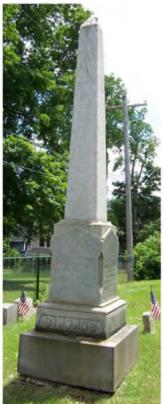

#### North:

In Hoc Signo Vinces

Eli K. Simonds 1828 - 1912

> Adaline M. His Wife 1838 - 1923

**SIMONDS** 

## South:

Edward S. Horton 1844 - 1903

Frances M. Dubuar His Wife 1847 - 1931

Fred D. Horton 1870 - 1891

**HORTON** 

Lat / Long:  $42^{\circ} 25' 45.28" N$  ,  $83^{\circ} 29' 9.33" W$ 

# **Marker # 276**

# Surname(s): Horton, Simonds, Dubuar, Kidder

| Condition of Inscriptions | Inscripti                                                            | ion Technique:                                        |  |
|---------------------------|----------------------------------------------------------------------|-------------------------------------------------------|--|
| X Excellent               | $\subseteq$ Inc                                                      | cised                                                 |  |
| Clear but worn            | $\overline{\mathbf{x}}$ Re                                           | lief                                                  |  |
| ☐ Mostly decipherab       | le 🔲 Oti                                                             | her (describe):                                       |  |
| ☐ Mostly undecipher       | able                                                                 |                                                       |  |
|                           |                                                                      |                                                       |  |
| Inscription:              | Gravesto                                                             | ne Design Features/Motifs:                            |  |
| # of individuals co       |                                                                      | Communication (a Francisco combat)                    |  |
| # of carved surface       | 2S: 4                                                                | Cross and Crown (a Freemason symbol)                  |  |
| Stonecutter mark:         | no                                                                   | n Hoc Signo Vinces" ("in this sign you will conquer") |  |
|                           |                                                                      |                                                       |  |
| Material:                 | Gr                                                                   | avestone Dimensions:                                  |  |
| Marble                    | $\overline{X}$ Granite                                               | 1: 89"h x 14"w x 14"d                                 |  |
| Limestone                 | Sandstone                                                            | 2: 31.5"h x 22"w x 22"d                               |  |
| Zinc                      | Other Stone/Material                                                 | 3: 12"h x 28.5"w x 28.25"d                            |  |
|                           | (describe)                                                           | 4: 16.5"h x 37.25"w x 37.5"d                          |  |
|                           |                                                                      | Total Height: 149"                                    |  |
| Condition of Marker:      |                                                                      |                                                       |  |
| Sound                     | Stained / Discolored                                                 | Buried                                                |  |
| ☐ Weathered               | Cracked                                                              | ☐ Broken—# of pieces:                                 |  |
| ☐ Vandalized              | Unattached to Base                                                   | Overgrown (grass / groundcover)                       |  |
| Leaning in Ground         | Repaired                                                             | Biological (moss / lichen covered)                    |  |
| Missing (base only)       | Loose (not in ground, but marks grave) Displaced (not marking grave) |                                                       |  |
| Mower Scars               | Portions Missing (list):                                             |                                                       |  |
| Other (describe):         |                                                                      |                                                       |  |
| Type of Marker / Monur    | ment: obelisk                                                        |                                                       |  |
| Previous Repairs:         |                                                                      |                                                       |  |