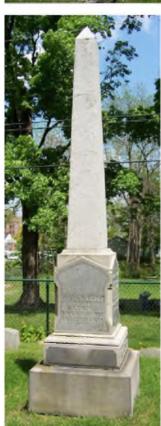

# **Marker # 276**

# Surname(s): Horton, Simonds, Dubuar, Kidder

| Condition of Inscriptions | Inscripti                                                            | ion Technique:                                        |  |
|---------------------------|----------------------------------------------------------------------|-------------------------------------------------------|--|
| X Excellent               | $\subseteq$ Inc                                                      | cised                                                 |  |
| Clear but worn            | $\overline{\mathbf{x}}$ Re                                           | lief                                                  |  |
| ☐ Mostly decipherab       | le 🔲 Oti                                                             | her (describe):                                       |  |
| ☐ Mostly undecipher       | able                                                                 |                                                       |  |
|                           |                                                                      |                                                       |  |
| Inscription:              | Gravesto                                                             | ne Design Features/Motifs:                            |  |
| # of individuals co       |                                                                      | Communication (a Francisco combat)                    |  |
| # of carved surface       | 2S: 4                                                                | Cross and Crown (a Freemason symbol)                  |  |
| Stonecutter mark:         | no                                                                   | n Hoc Signo Vinces" ("in this sign you will conquer") |  |
|                           |                                                                      |                                                       |  |
| Material:                 | Gr                                                                   | avestone Dimensions:                                  |  |
| Marble                    | $\overline{X}$ Granite                                               | 1: 89"h x 14"w x 14"d                                 |  |
| Limestone                 | Sandstone                                                            | 2: 31.5"h x 22"w x 22"d                               |  |
| Zinc                      | Other Stone/Material                                                 | 3: 12"h x 28.5"w x 28.25"d                            |  |
|                           | (describe)                                                           | 4: 16.5"h x 37.25"w x 37.5"d                          |  |
|                           |                                                                      | Total Height: 149"                                    |  |
| Condition of Marker:      |                                                                      |                                                       |  |
| Sound                     | Stained / Discolored                                                 | Buried                                                |  |
| ☐ Weathered               | Cracked                                                              | ☐ Broken—# of pieces:                                 |  |
| ☐ Vandalized              | Unattached to Base                                                   | Overgrown (grass / groundcover)                       |  |
| Leaning in Ground         | Repaired                                                             | Biological (moss / lichen covered)                    |  |
| Missing (base only)       | Loose (not in ground, but marks grave) Displaced (not marking grave) |                                                       |  |
| Mower Scars               | Portions Missing (list):                                             |                                                       |  |
| Other (describe):         |                                                                      |                                                       |  |
| Type of Marker / Monur    | ment: obelisk                                                        |                                                       |  |
| Previous Repairs:         |                                                                      |                                                       |  |