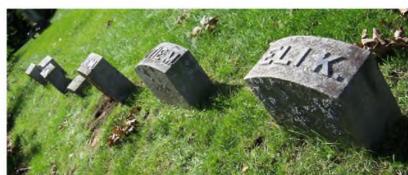

Oriented East:

ELIK.

Simonds and Horton Family Plot

| Condition of Inscription | on: Inscr                    | iption Technique:                             |
|--------------------------|------------------------------|-----------------------------------------------|
| X Excellent              |                              | Incised                                       |
| Clear but worn           | [x]                          | Relief                                        |
| Mostly decipher          | able                         | Other (describe):                             |
| Mostly undeciph          | ierable                      |                                               |
| Inscription:             |                              |                                               |
| # of individuals         | commemorated: 1              |                                               |
| # of carved surfa        | ices: 1                      |                                               |
| Stonecutter mark         | c: no                        |                                               |
| Gravestone Design Fea    | ntures/Motifs: none          |                                               |
| Material:                |                              | Gravestone Dimensions:                        |
| Marble                   | X Granite                    | Height: 15"                                   |
| Limestone                | Sandstone                    | Width: 16.5"                                  |
| Zinc                     | Other Stone/Material         | Thickness: 7.5"                               |
|                          | (describe)                   |                                               |
| Condition of Marker:     |                              |                                               |
| X Sound                  | Stained / Discolore          | d 🔲 Buried                                    |
| ☐ Weathered              | Cracked                      | ☐ Broken—# of pieces:                         |
| ☐ Vandalized             | Unattached to Base           | Overgrown (grass / groundcover)               |
| Leaning in Ground        | ☐ Repaired                   | Biological (moss / lichen covered)            |
| Missing (base only)      | Loose (not in ground, b      | ut marks grave) Displaced (not marking grave) |
| Mower Scars              | Portions Missing (la         | ist):                                         |
| Other (describe):        |                              |                                               |
|                          |                              |                                               |
| Type of Marker / Mon     |                              |                                               |
| headstone-style          | rootstone                    |                                               |
| Previous Repairs:        |                              |                                               |
| Remarks / Comments:      | See also Markers 276 and 276 | A.1 (Eli K. Simonds).                         |

HATTIE M.

Lat / Long:  $42^{\circ} 25' 45.31" N$ ,  $83^{\circ} 29' 9.27" W$ 

Marker # 276B Surname(s): Simonds, Kidder

| Condition of Inscriptio | n: Inscri                       | iption Technique:                  |
|-------------------------|---------------------------------|------------------------------------|
| X Excellent             |                                 | Incised                            |
| Clear but worn          | [X]                             | Relief                             |
| ☐ Mostly deciphera      | ble                             | Other (describe):                  |
| ☐ Mostly undeciph       | erable                          |                                    |
| Inscription:            |                                 |                                    |
| # of individuals of     | commemorated: 1                 |                                    |
| # of carved surfa       | ces: 1                          |                                    |
| Stonecutter mark        | : no                            |                                    |
| Gravestone Design Fea   | tures/Motifs: none              |                                    |
| Material:               |                                 | Gravestone Dimensions:             |
| Marble                  | Granite                         | Height: 14"                        |
| ☐ Limestone             | ☐ Sandstone                     | Width: 16.25"                      |
| Zinc                    | Other Stone/Material (describe) | Thickness: 7.25"                   |
| Condition of Marker:    |                                 |                                    |
| Sound                   | Stained / Discolore             | d 🔲 Buried                         |
| ☐ Weathered             | Cracked                         | Broken—# of pieces:                |
| Vandalized              | Unattached to Base              |                                    |
| Leaning in Ground       | Repaired                        | Biological (moss / lichen covered) |
| Missing (base only)     | Loose (not in ground, b         |                                    |
| Mower Scars             | Portions Missing (li            | •                                  |
| Other (describe):       |                                 |                                    |
|                         |                                 |                                    |
| Type of Marker / Mon    |                                 |                                    |
| headstone-style f       | ootstone                        |                                    |
| Previous Repairs:       |                                 |                                    |
| Remarks / Comments:     | See also Marker 276 (Hattie M   | I. Kidder Simonds).                |

Lat / Long:  $42^{\circ} 25' 45.29" N$ ,  $83^{\circ} 29' 9.25" W$ 

Marker # 276C Surname(s): Simonds

| Condition of Inscription: | In                             | scription Technic    | que:                               |
|---------------------------|--------------------------------|----------------------|------------------------------------|
| X Excellent               |                                | Incised              |                                    |
| Clear but worn            |                                | X Relief             |                                    |
| ☐ Mostly decipherab       | le                             | Other (describ       | oe):                               |
| Mostly undecipher         | able                           |                      |                                    |
| Inscription:              |                                |                      |                                    |
| # of individuals co       | mmemorated: 1                  |                      |                                    |
| # of carved surface       | es: 1                          |                      |                                    |
| Stonecutter mark:         | 10                             |                      |                                    |
| Gravestone Design Featu   | res/Motifs: none               |                      |                                    |
| Material:                 |                                | Gravestone D         | imensions:                         |
| Marble                    |                                | Heigh                | t: 14.5"                           |
| ☐ Limestone               | ☐ Sandstone                    | Width                | 1: 16"                             |
| Zinc Zinc                 | Other Stone/Materia (describe) | 1 Thick              | ness: 7"                           |
| Condition of Marker:      |                                |                      |                                    |
| Sound                     | Stained / Discol               | lored [              | Buried                             |
| Weathered                 | Cracked                        | Ī                    | Broken—# of pieces:                |
| ☐ Vandalized              | Unattached to E                | Base [               | Overgrown (grass / groundcover)    |
| Leaning in Ground         | ☐ Repaired                     | G                    | Biological (moss / lichen covered) |
| Missing (base only)       | Loose (not in ground           | nd, but marks grave) | Displaced (not marking grave)      |
| Mower Scars               | ☐ Portions Missin              | g (list):            |                                    |
| Other (describe):         |                                |                      |                                    |
|                           |                                |                      |                                    |
| Type of Marker / Monur    |                                |                      |                                    |
| headstone-style foo       | otstone                        |                      |                                    |
| Previous Repairs:         |                                |                      |                                    |
| Remarks / Comments: Se    | ee also Marker 276 (Adal       | ine M. Simonds).     |                                    |