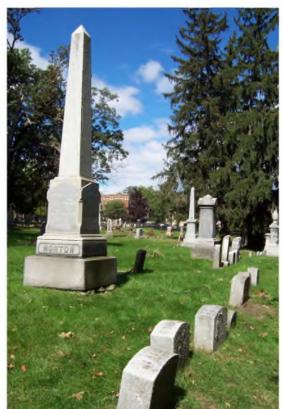

# **Marker # 276**

# Surname(s): Horton, Simonds, Dubuar, Kidder

| Condition of Inscriptions | Inscripti                                                            | ion Technique:                                        |  |
|---------------------------|----------------------------------------------------------------------|-------------------------------------------------------|--|
| X Excellent               | $\subseteq$ Inc                                                      | cised                                                 |  |
| Clear but worn            | $\overline{\mathbf{x}}$ Re                                           | lief                                                  |  |
| ☐ Mostly decipherab       | le 🔲 Oti                                                             | her (describe):                                       |  |
| ☐ Mostly undecipher       | able                                                                 |                                                       |  |
|                           |                                                                      |                                                       |  |
| Inscription:              | Gravesto                                                             | ne Design Features/Motifs:                            |  |
| # of individuals co       |                                                                      | Communication (a Francisco combat)                    |  |
| # of carved surface       | 2S: 4                                                                | Cross and Crown (a Freemason symbol)                  |  |
| Stonecutter mark:         | no                                                                   | n Hoc Signo Vinces" ("in this sign you will conquer") |  |
|                           |                                                                      |                                                       |  |
| Material:                 | Gr                                                                   | avestone Dimensions:                                  |  |
| Marble                    | $\overline{X}$ Granite                                               | 1: 89"h x 14"w x 14"d                                 |  |
| Limestone                 | Sandstone                                                            | 2: 31.5"h x 22"w x 22"d                               |  |
| Zinc                      | Other Stone/Material                                                 | 3: 12"h x 28.5"w x 28.25"d                            |  |
|                           | (describe)                                                           | 4: 16.5"h x 37.25"w x 37.5"d                          |  |
|                           |                                                                      | Total Height: 149"                                    |  |
| Condition of Marker:      |                                                                      |                                                       |  |
| Sound                     | Stained / Discolored                                                 | Buried                                                |  |
| ☐ Weathered               | Cracked                                                              | ☐ Broken—# of pieces:                                 |  |
| ☐ Vandalized              | Unattached to Base                                                   | Overgrown (grass / groundcover)                       |  |
| Leaning in Ground         | Repaired                                                             | Biological (moss / lichen covered)                    |  |
| Missing (base only)       | Loose (not in ground, but marks grave) Displaced (not marking grave) |                                                       |  |
| Mower Scars               | Portions Missing (list):                                             |                                                       |  |
| Other (describe):         |                                                                      |                                                       |  |
| Type of Marker / Monur    | ment: obelisk                                                        |                                                       |  |
| Previous Repairs:         |                                                                      |                                                       |  |