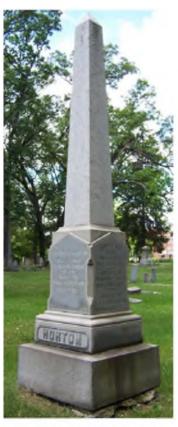

#### North:

In Hoc Signo Vinces

Eli K. Simonds 1828 - 1912

> Adaline M. His Wife 1838 - 1923

**SIMONDS** 

## South:

Edward S. Horton 1844 - 1903

Frances M. Dubuar His Wife 1847 - 1931

Fred D. Horton 1870 - 1891

**HORTON** 

Lat / Long:  $42^{\circ} 25' 45.28" N$  ,  $83^{\circ} 29' 9.33" W$ 

# **Marker # 276**

# Surname(s): Horton, Simonds, Dubuar, Kidder

| Condition of Inscriptions | Inscripti                                                            | ion Technique:                                        |  |
|---------------------------|----------------------------------------------------------------------|-------------------------------------------------------|--|
| X Excellent               | $\subseteq$ Inc                                                      | cised                                                 |  |
| Clear but worn            | $\overline{\mathbf{x}}$ Re                                           | lief                                                  |  |
| ☐ Mostly decipherab       | le 🔲 Oti                                                             | her (describe):                                       |  |
| ☐ Mostly undecipher       | able                                                                 |                                                       |  |
|                           |                                                                      |                                                       |  |
| Inscription:              | Gravesto                                                             | ne Design Features/Motifs:                            |  |
| # of individuals co       |                                                                      | Communication (a Francisco combat)                    |  |
| # of carved surface       | 2S: 4                                                                | Cross and Crown (a Freemason symbol)                  |  |
| Stonecutter mark:         | no                                                                   | n Hoc Signo Vinces" ("in this sign you will conquer") |  |
|                           |                                                                      |                                                       |  |
| Material:                 | Gr                                                                   | avestone Dimensions:                                  |  |
| Marble                    | $\overline{X}$ Granite                                               | 1: 89"h x 14"w x 14"d                                 |  |
| Limestone                 | Sandstone                                                            | 2: 31.5"h x 22"w x 22"d                               |  |
| Zinc                      | Other Stone/Material                                                 | 3: 12"h x 28.5"w x 28.25"d                            |  |
|                           | (describe)                                                           | 4: 16.5"h x 37.25"w x 37.5"d                          |  |
|                           |                                                                      | Total Height: 149"                                    |  |
| Condition of Marker:      |                                                                      |                                                       |  |
| Sound                     | Stained / Discolored                                                 | Buried                                                |  |
| ☐ Weathered               | Cracked                                                              | ☐ Broken—# of pieces:                                 |  |
| ☐ Vandalized              | Unattached to Base                                                   | Overgrown (grass / groundcover)                       |  |
| Leaning in Ground         | Repaired                                                             | Biological (moss / lichen covered)                    |  |
| Missing (base only)       | Loose (not in ground, but marks grave) Displaced (not marking grave) |                                                       |  |
| Mower Scars               | Portions Missing (list):                                             |                                                       |  |
| Other (describe):         |                                                                      |                                                       |  |
| Type of Marker / Monur    | ment: obelisk                                                        |                                                       |  |
| Previous Repairs:         |                                                                      |                                                       |  |