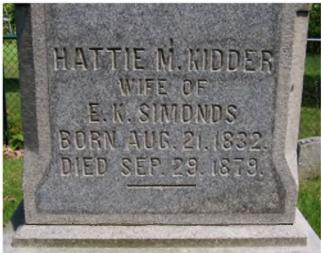

### West:

Hattie M. Kidder Wife of E. K. Simonds Born Aug. 21, 1832. Died Sep. 29, 1879.

Lat / Long: 42° 25' 45.28" N , 83° 29' 9.33" W

HATTIE M.

Lat / Long:  $42^{\circ} 25' 45.31" N$ ,  $83^{\circ} 29' 9.27" W$ 

Marker # 276B Surname(s): Simonds, Kidder

| Condition of Inscriptio | n: Inscri                       | iption Technique:                  |
|-------------------------|---------------------------------|------------------------------------|
| X Excellent             |                                 | Incised                            |
| Clear but worn          | [X]                             | Relief                             |
| ☐ Mostly deciphera      | ble                             | Other (describe):                  |
| ☐ Mostly undeciph       | erable                          |                                    |
| Inscription:            |                                 |                                    |
| # of individuals of     | commemorated: 1                 |                                    |
| # of carved surfa       | ces: 1                          |                                    |
| Stonecutter mark        | : no                            |                                    |
| Gravestone Design Fea   | tures/Motifs: none              |                                    |
| Material:               |                                 | Gravestone Dimensions:             |
| Marble                  | Granite                         | Height: 14"                        |
| ☐ Limestone             | ☐ Sandstone                     | Width: 16.25"                      |
| Zinc                    | Other Stone/Material (describe) | Thickness: 7.25"                   |
| Condition of Marker:    |                                 |                                    |
| Sound                   | Stained / Discolore             | d 🔲 Buried                         |
| ☐ Weathered             | Cracked                         | Broken—# of pieces:                |
| Vandalized              | Unattached to Base              |                                    |
| Leaning in Ground       | Repaired                        | Biological (moss / lichen covered) |
| Missing (base only)     | Loose (not in ground, b         |                                    |
| Mower Scars             | Portions Missing (li            | •                                  |
| Other (describe):       |                                 |                                    |
|                         |                                 |                                    |
| Type of Marker / Mon    |                                 |                                    |
| headstone-style f       | ootstone                        |                                    |
| Previous Repairs:       |                                 |                                    |
| Remarks / Comments:     | See also Marker 276 (Hattie M   | I. Kidder Simonds).                |