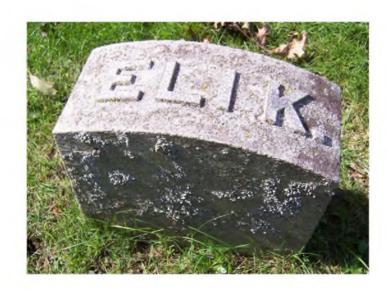

Oriented East:

ELIK.

Simonds and Horton Family Plot

| Condition of Inscription | on: Inscr                    | iption Technique:                             |
|--------------------------|------------------------------|-----------------------------------------------|
| X Excellent              |                              | Incised                                       |
| Clear but worn           | [x]                          | Relief                                        |
| Mostly decipher          | able                         | Other (describe):                             |
| Mostly undeciph          | ierable                      |                                               |
| Inscription:             |                              |                                               |
| # of individuals         | commemorated: 1              |                                               |
| # of carved surfa        | ices: 1                      |                                               |
| Stonecutter mark         | c: no                        |                                               |
| Gravestone Design Fea    | ntures/Motifs: none          |                                               |
| Material:                |                              | Gravestone Dimensions:                        |
| Marble                   | X Granite                    | Height: 15"                                   |
| Limestone                | Sandstone                    | Width: 16.5"                                  |
| Zinc                     | Other Stone/Material         | Thickness: 7.5"                               |
|                          | (describe)                   |                                               |
| Condition of Marker:     |                              |                                               |
| X Sound                  | Stained / Discolore          | d 🔲 Buried                                    |
| ☐ Weathered              | Cracked                      | ☐ Broken—# of pieces:                         |
| ☐ Vandalized             | Unattached to Base           | Overgrown (grass / groundcover)               |
| Leaning in Ground        | ☐ Repaired                   | Biological (moss / lichen covered)            |
| Missing (base only)      | Loose (not in ground, b      | ut marks grave) Displaced (not marking grave) |
| Mower Scars              | Portions Missing (la         | ist):                                         |
| Other (describe):        |                              |                                               |
|                          |                              |                                               |
| Type of Marker / Mon     |                              |                                               |
| headstone-style          | rootstone                    |                                               |
| Previous Repairs:        |                              |                                               |
| Remarks / Comments:      | See also Markers 276 and 276 | A.1 (Eli K. Simonds).                         |