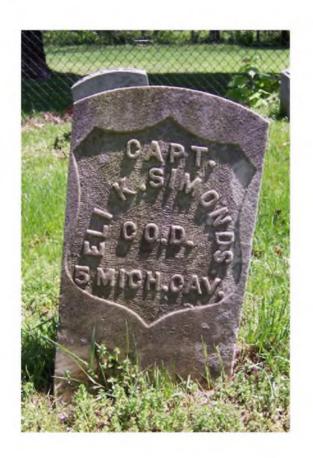

**Remarks / Comments:** See also Markers 276A.1, 276A.2, 276B, 276C, 276D, 276E, 276F.1, 276F.2 and 276G.

West:

Capt.
Eli K. Simonds
Co. D.
5 Mich. Cav.

Lat / Long:  $42^{\circ} 25' 45.34" N$ ,  $83^{\circ} 29' 9.41" W$ 

| Condition of Inscription       | on: 1                         | Inscription Technique:                              |      |
|--------------------------------|-------------------------------|-----------------------------------------------------|------|
| X Excellent                    |                               | ☐ Incised                                           |      |
| Clear but worn                 |                               | X Relief                                            |      |
| Mostly decipher                | able                          | Other (describe):                                   |      |
| Mostly undecipl                | nerable                       |                                                     |      |
| Inscription:                   |                               |                                                     |      |
| # of individuals               | commemorated: 1               |                                                     |      |
| # of carved surfa              | aces: 1                       |                                                     |      |
| Stonecutter mar                | k: no                         |                                                     |      |
| Gravestone Design Fea          | atures/Motifs: none           |                                                     |      |
| Material:                      |                               | <b>Gravestone Dimensions:</b>                       |      |
| $\overline{\mathbf{x}}$ Marble | Granite                       | Height: 20.5"                                       |      |
| Limestone                      | Sandstone                     | Width: 11.75"                                       |      |
| Zinc                           | Other Stone/Materi (describe) | ial Thickness: 4"                                   |      |
| Condition of Marker:           |                               |                                                     |      |
| Sound                          | Stained / Disc                | colored Buried                                      |      |
| Weathered                      | Cracked                       | ☐ Broken—# of pieces:                               |      |
| ☐ Vandalized                   | Unattached to                 | Base Overgrown (grass / groundco                    | ver) |
| Leaning in Ground              | Repaired                      | Biological (moss / lichen cove                      | ered |
| Missing (base only)            | Loose (not in gro             | ound, but marks grave) Displaced (not marking grave | ;)   |
| Mower Scars                    | Portions Missi                | ing (list):                                         |      |
| Other (describe):              |                               |                                                     |      |
| Type of Marker / Mon           | 1/                            |                                                     |      |
| govt issue - Civil             | War type                      |                                                     |      |
| <b>Previous Repairs:</b>       | **                            |                                                     |      |
| Remarks / Comments:            | See also Markers 276 and      | 1 276A.2 (Eli K. Simonds).                          |      |