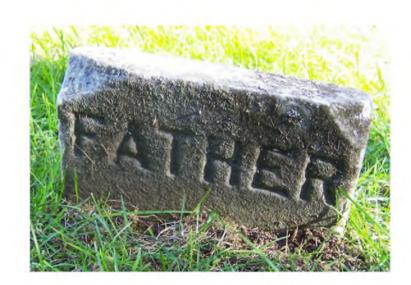

# Inscription Transcription and Photo(s):

**FATHER** 

Marker # 273B Surname(s): Whitaker

| Condition of Inscription:                                               | Inscription Technique:          |                                                               |
|-------------------------------------------------------------------------|---------------------------------|---------------------------------------------------------------|
| X Excellent                                                             | Z                               | Incised                                                       |
| Clear but worn                                                          |                                 | Relief                                                        |
| Mostly decipherable                                                     |                                 | Other (describe):                                             |
| Mostly undecipherab                                                     | le                              |                                                               |
| Inscription:                                                            |                                 |                                                               |
| # of individuals com                                                    | memorated: 1                    |                                                               |
| # of carved surfaces:                                                   |                                 |                                                               |
| Stonecutter mark: no                                                    |                                 |                                                               |
| Cuavastana Dasigu Faatawa                                               | 00/M 04:50 m 000                |                                                               |
| Gravestone Design Feature                                               | es/iviours: none                |                                                               |
| Material:                                                               |                                 | Gravestone Dimensions:                                        |
| Marble [                                                                | Granite                         | Height: 6"                                                    |
| Limestone [                                                             | Sandstone                       | Width: 10"                                                    |
| Zinc [                                                                  | Other Stone/Material (describe) | Thickness: 2"                                                 |
| Condition of Marker:                                                    |                                 |                                                               |
| Sound                                                                   | Stained / Discolor              | ed Buried                                                     |
| ☐ Weathered                                                             | Cracked                         | ☐ Broken—# of pieces:                                         |
| ☐ Vandalized                                                            | Unattached to Bas               |                                                               |
| $\begin{bmatrix} \overline{\mathbf{x}} \end{bmatrix}$ Leaning in Ground | Repaired                        | Biological (moss / lichen covered)                            |
| Missing (base only)                                                     | Loose (not in ground,           |                                                               |
| X Mower Scars                                                           |                                 | list): The two corners on either side of "Father" are missing |
| Other (describe):                                                       |                                 | due to mower damage.                                          |
|                                                                         |                                 |                                                               |
| Type of Marker / Monume                                                 |                                 |                                                               |
| headstone-style foots                                                   | stone                           |                                                               |
| Previous Repairs:                                                       |                                 |                                                               |
| Remarks / Comments: See                                                 | also Marker 273 (Edward         | Whitaker).                                                    |