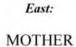

# **Inscription Transcription and Photo(s):**

Lat / Long:  $42^{\circ} 25' 45.72" N$ ,  $83^{\circ} 29' 9.31" W$ 

Marker # 273A Surname(s): Whitaker

| Condition of Inscription         | n:                          | Inscription Technique:                                            |
|----------------------------------|-----------------------------|-------------------------------------------------------------------|
| X Excellent                      |                             | X Incised                                                         |
| Clear but worn                   |                             | Relief                                                            |
| Mostly deciphera                 | ble                         | Other (describe):                                                 |
| Mostly undeciphe                 | erable                      |                                                                   |
| Inscription:                     |                             |                                                                   |
| # of individuals of              | commemorated: 1             |                                                                   |
| # of carved surface              | ces: 1                      |                                                                   |
| Stonecutter mark                 | : no                        |                                                                   |
| Gravestone Design Fea            | tures/Motifs: none          |                                                                   |
| Material:                        |                             | <b>Gravestone Dimensions:</b>                                     |
| Marble                           | Granite                     | Height: 5"                                                        |
| ☐ Limestone                      | ☐ Sandstone                 | Width: 10.25"                                                     |
| Zinc                             | Other Stone/Mate (describe) | rerial Thickness: 2.25"                                           |
| Condition of Marker:             |                             |                                                                   |
| Sound                            | Stained / Dis               | scolored Buried                                                   |
| Weathered                        | Cracked                     | Broken—# of pieces:                                               |
| Vandalized                       | Unattached t                | to Base                                                           |
| $\overline{X}$ Leaning in Ground | ☐ Repaired                  | Biological (moss / lichen covered)                                |
| Missing (base only)              | Loose (not in g             | ground, but marks grave) Displaced (not marking grave)            |
| Mower Scars                      | Portions Mis                | ssing (list): The top right corner is missing due to mower damage |
| Other (describe):                |                             |                                                                   |
| T 635 1 (35                      |                             |                                                                   |
| Type of Marker / Monu            |                             |                                                                   |
| headstone-style f                | ootstone                    |                                                                   |
| Previous Repairs:                |                             |                                                                   |
| Remarks / Comments:              | See also Marker 273 (E      | Elizabeth Whitaker).                                              |