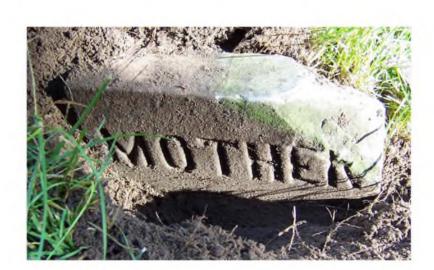

# **Inscription Transcription and Photo(s):**

Lat / Long:  $42^{\circ} 25' 45.72" N$ ,  $83^{\circ} 29' 9.31" W$ 

Marker # 273A Surname(s): Whitaker

| Condition of Inscription         | n:                          | Inscription Technique:                                            |
|----------------------------------|-----------------------------|-------------------------------------------------------------------|
| X Excellent                      |                             | X Incised                                                         |
| Clear but worn                   |                             | Relief                                                            |
| Mostly deciphera                 | ble                         | Other (describe):                                                 |
| Mostly undeciphe                 | erable                      |                                                                   |
| Inscription:                     |                             |                                                                   |
| # of individuals of              | commemorated: 1             |                                                                   |
| # of carved surface              | ces: 1                      |                                                                   |
| Stonecutter mark                 | : no                        |                                                                   |
| Gravestone Design Fea            | tures/Motifs: none          |                                                                   |
| Material:                        |                             | <b>Gravestone Dimensions:</b>                                     |
| Marble                           | Granite                     | Height: 5"                                                        |
| ☐ Limestone                      | ☐ Sandstone                 | Width: 10.25"                                                     |
| Zinc                             | Other Stone/Mate (describe) | rerial Thickness: 2.25"                                           |
| Condition of Marker:             |                             |                                                                   |
| Sound                            | Stained / Dis               | scolored Buried                                                   |
| Weathered                        | Cracked                     | Broken—# of pieces:                                               |
| Vandalized                       | Unattached t                | to Base                                                           |
| $\overline{X}$ Leaning in Ground | ☐ Repaired                  | Biological (moss / lichen covered)                                |
| Missing (base only)              | Loose (not in g             | ground, but marks grave) Displaced (not marking grave)            |
| Mower Scars                      | Portions Mis                | ssing (list): The top right corner is missing due to mower damage |
| Other (describe):                |                             |                                                                   |
| T 635 1 (35                      |                             |                                                                   |
| Type of Marker / Monu            |                             |                                                                   |
| headstone-style f                | ootstone                    |                                                                   |
| Previous Repairs:                |                             |                                                                   |
| Remarks / Comments:              | See also Marker 273 (E      | Elizabeth Whitaker).                                              |