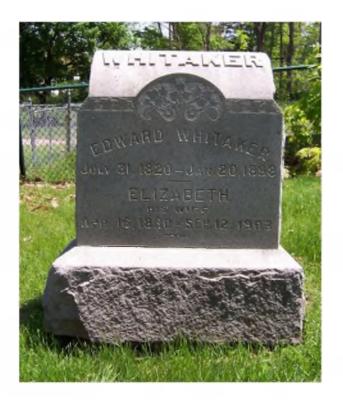

### WHITAKER

West:

Edward Whitaker July 31, 1820 - Jan. 20, 1898

Elizabeth His Wife Apr. 16, 1830 - Sep. 12, 1903

Lat / Long:  $42^{\circ} 25' 45.73" N$  ,  $83^{\circ} 29' 9.39" W$ 

| <b>Condition of Inscription:</b>      | Ins                             | scription Technique:                               |
|---------------------------------------|---------------------------------|----------------------------------------------------|
| X Excellent                           |                                 | x Incised                                          |
| Clear but worn                        |                                 | Relief                                             |
| Mostly decipherable                   |                                 | Other (describe):                                  |
| Mostly undecipherab                   | le                              |                                                    |
| Inscription:                          |                                 |                                                    |
| # of individuals com                  | memorated: 2                    |                                                    |
| # of carved surfaces:                 | 2                               |                                                    |
| Stonecutter mark: no                  |                                 |                                                    |
| Gravestone Design Feature             | es/Motifs: decorative ivy       | у                                                  |
| Material:                             |                                 | Gravestone Dimensions:                             |
| Marble                                |                                 | 1: 30.25"h x 30.25"w x 12"d                        |
| Limestone                             | Sandstone                       | 2: 13.5"h x 36.25"w x 18"d                         |
| Zinc [                                | Other Stone/Material (describe) | l Total Height: 43.75"                             |
| Condition of Marker:                  |                                 |                                                    |
| X Sound                               | Stained / Discold               | lored Buried                                       |
| Weathered                             | Cracked                         | Broken—# of pieces:                                |
| ☐ Vandalized                          | Unattached to Ba                |                                                    |
| Leaning in Ground                     | ☐ Repaired                      | Biological (moss / lichen covere                   |
| Missing (base only)                   | Loose (not in ground            | nd, but marks grave) Displaced (not marking grave) |
| Mower Scars                           | Portions Missing                | g (list):                                          |
| Other (describe):                     |                                 |                                                    |
| <b>Type of Marker / Monume</b> die on |                                 |                                                    |
| Previous Repairs:                     |                                 |                                                    |
| Remarks / Comments: See               | also Markers 273A and           | 1 273B.                                            |