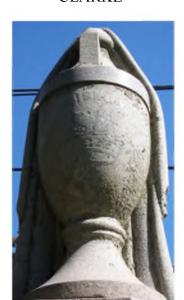

## **Inscription Transcription and Photo(s):**

North:

Mother Died May 6, 1882.

Mary A. Died Nov. 1, 1881.

**CLARKE** 

West:

Wm. J. Clarke Born July 24, 1842. Died May 5, 1880.

Gently Resting.

| Condition of Inscriptio                                   | <b>n:</b> ]            | Inscription Technique:                                  |
|-----------------------------------------------------------|------------------------|---------------------------------------------------------|
| X Excellent                                               |                        | x Incised                                               |
| Clear but worn                                            |                        | X Relief                                                |
| Mostly deciphera                                          | ble                    | Other (describe):                                       |
| Mostly undeciphe                                          | erable                 |                                                         |
|                                                           |                        |                                                         |
| Inscription:                                              | G                      | Gravestone Design Features/Motifs:                      |
| # of individuals of                                       | commemorated: 3        | Draped Urn with:                                        |
| # of carved surfa                                         | ces: 3 (including urn) | Cross and Crown (a Freemason symbol)                    |
| Stonecutter mark                                          | : no                   | "In Hoc Signo Vinces" ("in this sign you will conquer") |
|                                                           |                        |                                                         |
| Material:                                                 |                        | <b>Gravestone Dimensions:</b>                           |
| Marble                                                    | $\overline{X}$ Granite | 1: 34"h x 14"w x 14"d (at base of urn)                  |
| Limestone                                                 | Sandstone              | 2: 17"h x 24.25"w x 24.25"d                             |
| Zinc Zinc                                                 | Other Stone/Mater      | ial 3: 34"h x 19.5"w x 19.5"d                           |
|                                                           | (describe)             | 4: 15.5"h x 28.5"w x 28.75"d                            |
|                                                           |                        | 5: 20.5"h x 35.5"w x 35"d                               |
| Condition of Marker:                                      |                        | Total Height: 121"                                      |
| Sound                                                     | Stained / Disc         | olored                                                  |
| Weathered                                                 | Cracked                | ☐ Broken—# of pieces:                                   |
| ☐ Vandalized                                              | Unattached to          | Base                                                    |
| Leaning in Ground                                         | Repaired               | Biological (moss / lichen covered                       |
| Missing (base only)                                       | Loose (not in gre      | ound, but marks grave) Displaced (not marking grave)    |
| Mower Scars                                               | ☐ Portions Miss        | ing (list):                                             |
| Other (describe):                                         |                        |                                                         |
| Type of Marker / Monudie, base and cap  Previous Repairs: | . 1                    |                                                         |