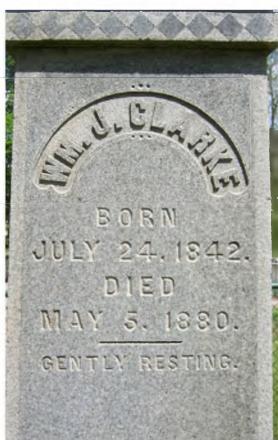

## **Inscription Transcription and Photo(s):**

North:

Mother Died May 6, 1882.

Mary A. Died Nov. 1, 1881.

**CLARKE** 

West:

Wm. J. Clarke Born July 24, 1842. Died May 5, 1880.

Gently Resting.