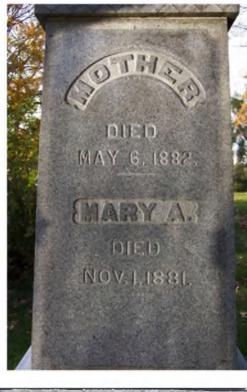

## **Inscription Transcription and Photo(s):**

North:

Mother Died May 6, 1882.

Mary A. Died Nov. 1, 1881.

**CLARKE** 

West:

Wm. J. Clarke Born July 24, 1842. Died May 5, 1880.

Gently Resting.