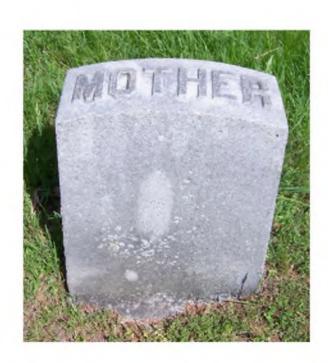

## **Inscription Transcription and Photo(s):**

North:

Mother Died May 6, 1882.

Mary A. Died Nov. 1, 1881.

**CLARKE** 

West:

Wm. J. Clarke Born July 24, 1842. Died May 5, 1880.

Gently Resting.