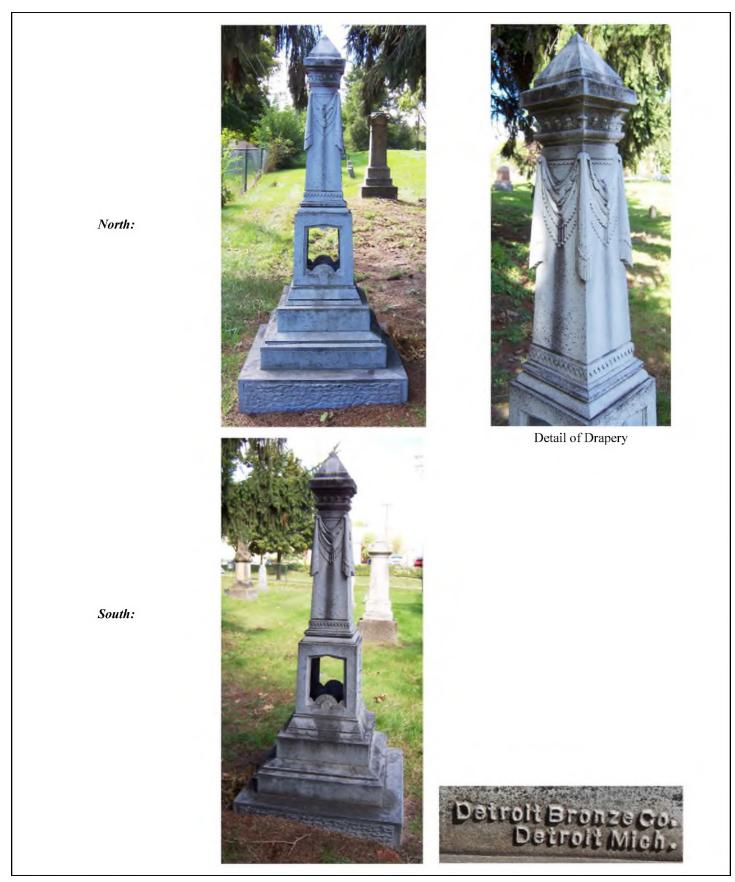

## **Marker # 268**

Lat / Long:  $42^\circ\,25'\,46.54"$  N ,  $\,83^\circ\,29'\,9.39"$  W

| Condition of Inscription                                                                  | ble                               | Inscription Technique:<br>Incised<br>Relief<br>Other (describe): |  |  |  |  |  |  |  |
|-------------------------------------------------------------------------------------------|-----------------------------------|------------------------------------------------------------------|--|--|--|--|--|--|--|
| Inscription:                                                                              | S                                 | onecutter Information:                                           |  |  |  |  |  |  |  |
| # of individuals commemorated: 1                                                          |                                   | Stonecutter's Name: Detroit Bronze Co.                           |  |  |  |  |  |  |  |
| # of carved surfaces: currently 2                                                         |                                   | City/State: Detroit Mich.                                        |  |  |  |  |  |  |  |
| Stonecutter mark: yes                                                                     |                                   | Location of Mark: south side, lower right corner                 |  |  |  |  |  |  |  |
| Gravestone Design Features/Motifs: dove on the east panel and mourning drapery all around |                                   |                                                                  |  |  |  |  |  |  |  |
| Material:                                                                                 |                                   | Gravestone Dimensions:                                           |  |  |  |  |  |  |  |
| Marble                                                                                    | Granite                           | 1: 34"h x 9.5"w x 9.5"d                                          |  |  |  |  |  |  |  |
| Limestone                                                                                 | Sandstone                         | 2: 30.5"h x 24"w x 24"d (at base)                                |  |  |  |  |  |  |  |
| $\begin{bmatrix} x \end{bmatrix}$ Zinc                                                    | Other Stone/Materia<br>(describe) | ial 3: 7.5"h x 31.5"w x 31.5"d                                   |  |  |  |  |  |  |  |
|                                                                                           |                                   | Total Height: 72"                                                |  |  |  |  |  |  |  |

## **Condition of Marker:**

**Remarks / Comments:** 

| Sound               | Stained / Discolored                   | Buried                                         |
|---------------------|----------------------------------------|------------------------------------------------|
| Weathered           | Cracked                                | Broken—# of pieces:                            |
| Vandalized          | Unattached to Base                     | Overgrown (grass / groundcover)                |
| Leaning in Ground   | Repaired                               | Biological (moss / lichen covered)             |
| Missing (base only) | Loose (not in ground, but marks grave) | Displaced (not marking grave)                  |
| Mower Scars         | Portions Missing (list): The panel     | ls from the north and south sides are missing. |
| Other (describe):   |                                        |                                                |
|                     |                                        |                                                |

| Type of Marker / Monument: | ſ |  |  |
|----------------------------|---|--|--|
| obelisk (variation)        | A |  |  |
| Previous Repairs:          |   |  |  |