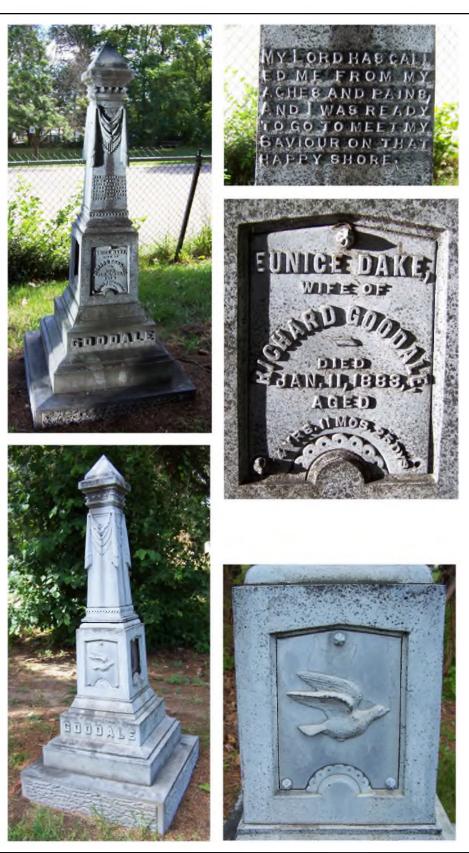

## **Inscription Transcription and Photo(s):**

My Lord Has Call ed Me From My Aches and Pains And I Was Ready To Go To Meet My Saviour On That Happy Shore.

Eunice Dake, Wife of Richard Goodale Died Jan. 11, 1883 Aged 54 Yrs, 11 Mos, 25 Dys.

GOODALE

East:

GOODALE

## **Marker # 268**

Lat / Long:  $42^\circ\,25'\,46.54"$  N ,  $\,83^\circ\,29'\,9.39"$  W

| Condition of Inscription                                                                  | ble                               | Inscription Technique:<br>Incised<br>Relief<br>Other (describe): |  |  |  |  |  |  |  |
|-------------------------------------------------------------------------------------------|-----------------------------------|------------------------------------------------------------------|--|--|--|--|--|--|--|
| Inscription:                                                                              | S                                 | onecutter Information:                                           |  |  |  |  |  |  |  |
| # of individuals commemorated: 1                                                          |                                   | Stonecutter's Name: Detroit Bronze Co.                           |  |  |  |  |  |  |  |
| # of carved surfaces: currently 2                                                         |                                   | City/State: Detroit Mich.                                        |  |  |  |  |  |  |  |
| Stonecutter mark: yes                                                                     |                                   | Location of Mark: south side, lower right corner                 |  |  |  |  |  |  |  |
| Gravestone Design Features/Motifs: dove on the east panel and mourning drapery all around |                                   |                                                                  |  |  |  |  |  |  |  |
| Material:                                                                                 |                                   | Gravestone Dimensions:                                           |  |  |  |  |  |  |  |
| Marble                                                                                    | Granite                           | 1: 34"h x 9.5"w x 9.5"d                                          |  |  |  |  |  |  |  |
| Limestone                                                                                 | Sandstone                         | 2: 30.5"h x 24"w x 24"d (at base)                                |  |  |  |  |  |  |  |
| $\begin{bmatrix} x \end{bmatrix}$ Zinc                                                    | Other Stone/Materia<br>(describe) | ial 3: 7.5"h x 31.5"w x 31.5"d                                   |  |  |  |  |  |  |  |
|                                                                                           |                                   | Total Height: 72"                                                |  |  |  |  |  |  |  |

## **Condition of Marker:**

**Remarks / Comments:** 

| Sound               | Stained / Discolored                   | Buried                                         |
|---------------------|----------------------------------------|------------------------------------------------|
| Weathered           | Cracked                                | Broken—# of pieces:                            |
| Vandalized          | Unattached to Base                     | Overgrown (grass / groundcover)                |
| Leaning in Ground   | Repaired                               | Biological (moss / lichen covered)             |
| Missing (base only) | Loose (not in ground, but marks grave) | Displaced (not marking grave)                  |
| Mower Scars         | Portions Missing (list): The panel     | ls from the north and south sides are missing. |
| Other (describe):   |                                        |                                                |
|                     |                                        |                                                |