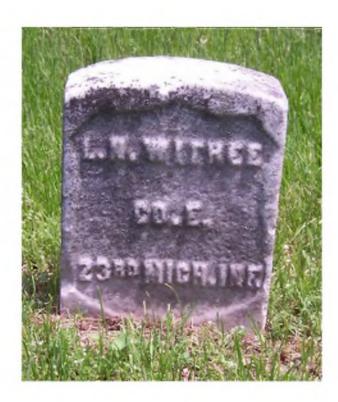

## **Inscription Transcription and Photo(s):**

West:

L. N. Wi[t]hee Co. E. 23<sup>rd</sup> Mich. Inf.

| <b>Condition of Inscription</b>  | on: Ir                                                               | scription Technique:               |
|----------------------------------|----------------------------------------------------------------------|------------------------------------|
| Excellent                        |                                                                      |                                    |
| Clear but worn                   |                                                                      | X Relief                           |
| $\mathbf{x}$ Mostly decipherable |                                                                      | Other (describe):                  |
| Mostly undeciph                  | erable                                                               |                                    |
| Inscription:                     |                                                                      |                                    |
| # of individuals commemorated: 1 |                                                                      |                                    |
| # of carved surfa                | aces: 1                                                              |                                    |
| Stonecutter mark: no             |                                                                      |                                    |
| Gravestone Design Fea            | ntures/Motifs: none                                                  |                                    |
| Material:                        |                                                                      | Gravestone Dimensions:             |
| X Marble                         | Granite                                                              | Height: 12"                        |
| Limestone                        | Sandstone                                                            | Width: 10"                         |
| Zinc                             | Other Stone/Materia<br>(describe)                                    | al Thickness: 4"                   |
| <b>Condition of Marker:</b>      |                                                                      |                                    |
| Sound                            | Stained / Disco                                                      | lored 🗌 Buried                     |
| <b>Weathered</b>                 | Cracked                                                              | Broken—# of pieces:                |
| Uandalized                       | Unattached to Base Overgrown (grass / groundcover)                   |                                    |
| Leaning in Ground                | Repaired                                                             | Biological (moss / lichen covered) |
| Missing (base only)              | Loose (not in ground, but marks grave) Displaced (not marking grave) |                                    |
| X Mower Scars                    | Portions Missin                                                      | ng (list):                         |
| Other (describe):                |                                                                      |                                    |