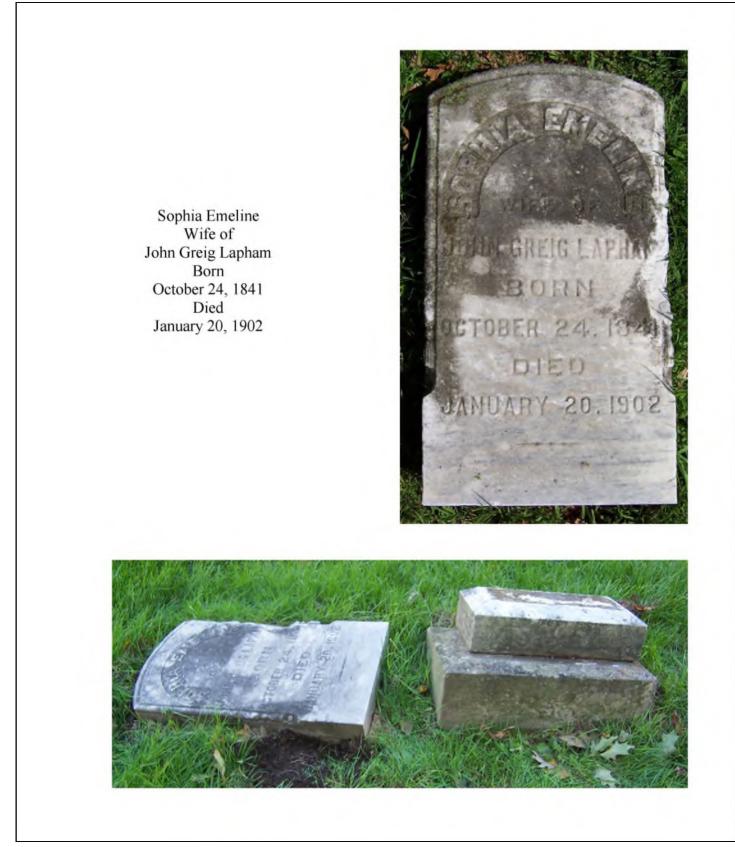

## **Inscription Transcription and Photo(s):**

| Condition of Inscription:        | Inscription Technique: |
|----------------------------------|------------------------|
| Excellent                        | Incised                |
| $\square$ Clear but worn         | x Relief               |
| Mostly decipherable              | Other (describe):      |
| Mostly undecipherable            |                        |
|                                  |                        |
| Inscription:                     |                        |
| # of individuals commemorated: 1 |                        |
| # of carved surfaces: 1          |                        |
| Stonecutter mark: no             |                        |
|                                  |                        |
|                                  |                        |

## Gravestone Design Features/Motifs: cord with tassels draped over stone

| Material:                  |                           | Gravestone Dimensions:   |
|----------------------------|---------------------------|--------------------------|
| $\mathbf{X}$ Marble (1, 2) | Granite                   | 1: 32"h x 17.75"w x 6"d  |
| Limestone                  | $\boxed{X}$ Sandstone (3) | 2: 6.25"h x 22"w x 10"d  |
| <b>Zinc</b>                | Other Stone/Material      | 3: 9"h x 26.5"w x 14.5"d |
| (describe)                 | Total Height: 47.25"      |                          |
|                            |                           |                          |