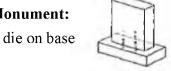

## Gravestone Design Features/Motifs: cord with tassels draped over stone

| Material:                  |                           | Gravestone Dimensions:   |
|----------------------------|---------------------------|--------------------------|
| $\mathbf{X}$ Marble (1, 2) | Granite                   | 1: 32"h x 17.75"w x 6"d  |
| Limestone                  | $\boxed{X}$ Sandstone (3) | 2: 6.25"h x 22"w x 10"d  |
| <b>Zinc</b>                | Other Stone/Material      | 3: 9"h x 26.5"w x 14.5"d |
| (describe)                 | Total Height: 47.25"      |                          |
|                            |                           |                          |

## **Condition of Marker:**

| Sound               | Stained / Discolored                   | Buried                             |
|---------------------|----------------------------------------|------------------------------------|
| Weathered           | Cracked                                | Broken—# of pieces:                |
| Uandalized          | Unattached to Base                     | Overgrown (grass / groundcover)    |
| Leaning in Ground   | Repaired                               | Biological (moss / lichen covered) |
| Missing (base only) | Loose (not in ground, but marks grave) | Displaced (not marking grave)      |
| X Mower Scars       | Portions Missing (list):               |                                    |
| Other (describe):   |                                        |                                    |
|                     |                                        |                                    |

**Type of Marker / Monument:** 

Type of Tombstone Arch:

segmental

**Previous Repairs:** 

**Remarks / Comments:**