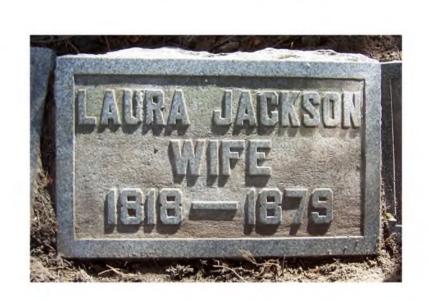

## **Inscription** Transcription and Photo(s):

**Oriented West:** 

Laura Jackson Wife 1818 - 1879

| <b>Condition of Inscription:</b>                      |                                                                      | Inscription Tec   | hnique:                            |
|-------------------------------------------------------|----------------------------------------------------------------------|-------------------|------------------------------------|
| X Excellent                                           |                                                                      | Incised           |                                    |
| Clear but worn                                        |                                                                      | <b>X</b> Relief   |                                    |
| Mostly decipherable                                   |                                                                      | Other (describe): |                                    |
| Mostly undecipheral                                   | ole                                                                  |                   |                                    |
|                                                       |                                                                      |                   |                                    |
| Inscription:                                          |                                                                      |                   |                                    |
| # of individuals commemorated: 1                      |                                                                      |                   |                                    |
| # of carved surfaces: 1                               |                                                                      |                   |                                    |
| Stonecutter mark: no                                  |                                                                      |                   |                                    |
| Gravestone Design Features/Motifs: none               |                                                                      |                   |                                    |
| Material:                                             | Gravestone Dimensions:                                               |                   |                                    |
| Marble                                                | X Granite                                                            | Н                 | eight: 6"                          |
| Limestone                                             | Sandstone                                                            | W                 | /idth: 20"                         |
| Zinc [                                                | Other Stone/Mate<br>(describe)                                       | rial T            | hickness: 12.25"                   |
| Condition of Marker:                                  |                                                                      |                   |                                    |
| Sound                                                 | Stained / Disc                                                       | colored           | Buried                             |
| Weathered                                             | Cracked                                                              |                   | Broken—# of pieces:                |
| Uandalized                                            | Unattached to                                                        | o Base            | Overgrown (grass / groundcover)    |
| 🔲 Leaning in Ground                                   | Repaired                                                             |                   | Biological (moss / lichen covered) |
| Missing (base only)                                   | Loose (not in ground, but marks grave) Displaced (not marking grave) |                   |                                    |
| Mower Scars                                           | Portions Missing (list):                                             |                   |                                    |
| $\boxed{\mathbf{X}}$ Other (describe): See photo with | comment for Marker 253                                               |                   |                                    |
|                                                       |                                                                      |                   |                                    |
| Type of Markor / Monum                                | ant.                                                                 |                   |                                    |