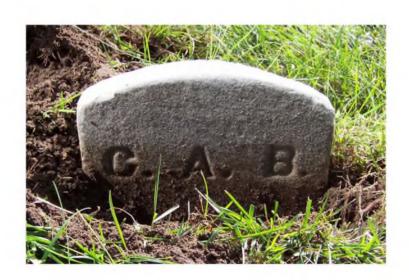

# **Inscription Transcription and Photo(s):**

West:

C. A. B.

| Condition of Inscription:             | le                             | Inscription Tec<br>The Incised<br>Relief<br>Other (des | -                                  |
|---------------------------------------|--------------------------------|--------------------------------------------------------|------------------------------------|
| Inscription:                          |                                |                                                        |                                    |
| # of individuals co                   |                                |                                                        |                                    |
| # of carved surface                   |                                |                                                        |                                    |
| Stonecutter mark: 1                   | 10                             |                                                        |                                    |
| Gravestone Design Featu               | ires/Motifs: none              |                                                        |                                    |
| Material:                             |                                | Gravestor                                              | ne Dimensions:                     |
| X Marble                              | Granite                        | Н                                                      | eight: 5.5" (into ground)          |
| Limestone                             | Sandstone                      | W                                                      | /idth: 10.75"                      |
| <b>Zinc</b>                           | Other Stone/Mate<br>(describe) | rial Tl                                                | hickness: 2"                       |
| <b>Condition of Marker:</b>           |                                |                                                        |                                    |
| Sound                                 | Stained / Dis                  | colored                                                | 🔲 Buried                           |
| Weathered                             | Cracked                        |                                                        | Broken—# of pieces:                |
| Uandalized                            | Unattached to                  | o Base                                                 | Overgrown (grass / groundcover)    |
| Leaning in Ground                     | <b>Repaired</b>                |                                                        | Biological (moss / lichen covered) |
| Missing (base only)                   | Loose (not in g                | round, but marks grav                                  | e) Displaced (not marking grave)   |
| X Mower Scars                         | Portions Miss                  | sing (list):                                           |                                    |
| Other (describe):                     |                                |                                                        |                                    |
| <b>Type of Marker / Monun</b><br>foot | nent:                          |                                                        |                                    |
| <b>Previous Repairs:</b>              |                                |                                                        |                                    |

Remarks / Comments: See also Marker 248 (Catharine Ann Boughton).