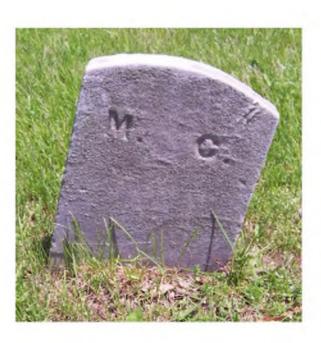

# **Inscription Transcription and Photo(s):**

West:

M. C.

| Condition of Inscription<br>Excellent<br>Clear but worn<br>Mostly decipherate<br>Mostly undeciphe<br>Inscription:<br># of individuals co<br># of carved surfac<br>Stonecutter mark: | ole<br>rable<br>ommemorated: 1<br>es: 1                                                                                                                          | ription Technique:<br>  Incised<br>  Relief<br>  Other (describe):                                                                                                                                                                                                                                                                                                                                                                                                                                                                                                                                                                                                                                                                                                                                                                                                                                                                                                                                                                                                                                                                                                                                                                                                                                                                                                                                                                                                                                                                                                                                                                                                                                                                                                                                                                                                                                                                                                                                                                                                                              |
|-------------------------------------------------------------------------------------------------------------------------------------------------------------------------------------|------------------------------------------------------------------------------------------------------------------------------------------------------------------|-------------------------------------------------------------------------------------------------------------------------------------------------------------------------------------------------------------------------------------------------------------------------------------------------------------------------------------------------------------------------------------------------------------------------------------------------------------------------------------------------------------------------------------------------------------------------------------------------------------------------------------------------------------------------------------------------------------------------------------------------------------------------------------------------------------------------------------------------------------------------------------------------------------------------------------------------------------------------------------------------------------------------------------------------------------------------------------------------------------------------------------------------------------------------------------------------------------------------------------------------------------------------------------------------------------------------------------------------------------------------------------------------------------------------------------------------------------------------------------------------------------------------------------------------------------------------------------------------------------------------------------------------------------------------------------------------------------------------------------------------------------------------------------------------------------------------------------------------------------------------------------------------------------------------------------------------------------------------------------------------------------------------------------------------------------------------------------------------|
| Gravestone Design Feat                                                                                                                                                              | ures/Motifs: none                                                                                                                                                |                                                                                                                                                                                                                                                                                                                                                                                                                                                                                                                                                                                                                                                                                                                                                                                                                                                                                                                                                                                                                                                                                                                                                                                                                                                                                                                                                                                                                                                                                                                                                                                                                                                                                                                                                                                                                                                                                                                                                                                                                                                                                                 |
| Material:                                                                                                                                                                           |                                                                                                                                                                  | Gravestone Dimensions:                                                                                                                                                                                                                                                                                                                                                                                                                                                                                                                                                                                                                                                                                                                                                                                                                                                                                                                                                                                                                                                                                                                                                                                                                                                                                                                                                                                                                                                                                                                                                                                                                                                                                                                                                                                                                                                                                                                                                                                                                                                                          |
| <ul><li>Marble</li><li>Limestone</li><li>Zinc</li></ul>                                                                                                                             | <ul> <li>Granite</li> <li>Sandstone</li> <li>Other Stone/Material<br/>(describe)</li> </ul>                                                                      | Height: 13.5"<br>Width: 10"<br>Thickness: 1.75"                                                                                                                                                                                                                                                                                                                                                                                                                                                                                                                                                                                                                                                                                                                                                                                                                                                                                                                                                                                                                                                                                                                                                                                                                                                                                                                                                                                                                                                                                                                                                                                                                                                                                                                                                                                                                                                                                                                                                                                                                                                 |
| Condition of Marker:                                                                                                                                                                |                                                                                                                                                                  |                                                                                                                                                                                                                                                                                                                                                                                                                                                                                                                                                                                                                                                                                                                                                                                                                                                                                                                                                                                                                                                                                                                                                                                                                                                                                                                                                                                                                                                                                                                                                                                                                                                                                                                                                                                                                                                                                                                                                                                                                                                                                                 |
| <ul> <li>Sound</li> <li>Weathered</li> <li>Vandalized</li> <li>Leaning in Ground</li> <li>Missing (base only)</li> <li>Mower Scars</li> <li>Other (describe):</li> </ul>            | <ul> <li>Stained / Discolor</li> <li>Cracked</li> <li>Unattached to Bas</li> <li>Repaired</li> <li>Loose (not in ground.</li> <li>Portions Missing of</li> </ul> | Image: Broken with the second seco |
| <b>Type of Marker / Monu</b><br>foc<br><b>Previous Repairs:</b>                                                                                                                     | ment:                                                                                                                                                            |                                                                                                                                                                                                                                                                                                                                                                                                                                                                                                                                                                                                                                                                                                                                                                                                                                                                                                                                                                                                                                                                                                                                                                                                                                                                                                                                                                                                                                                                                                                                                                                                                                                                                                                                                                                                                                                                                                                                                                                                                                                                                                 |

Remarks / Comments: See also Marker 248 (Margaret Conger).