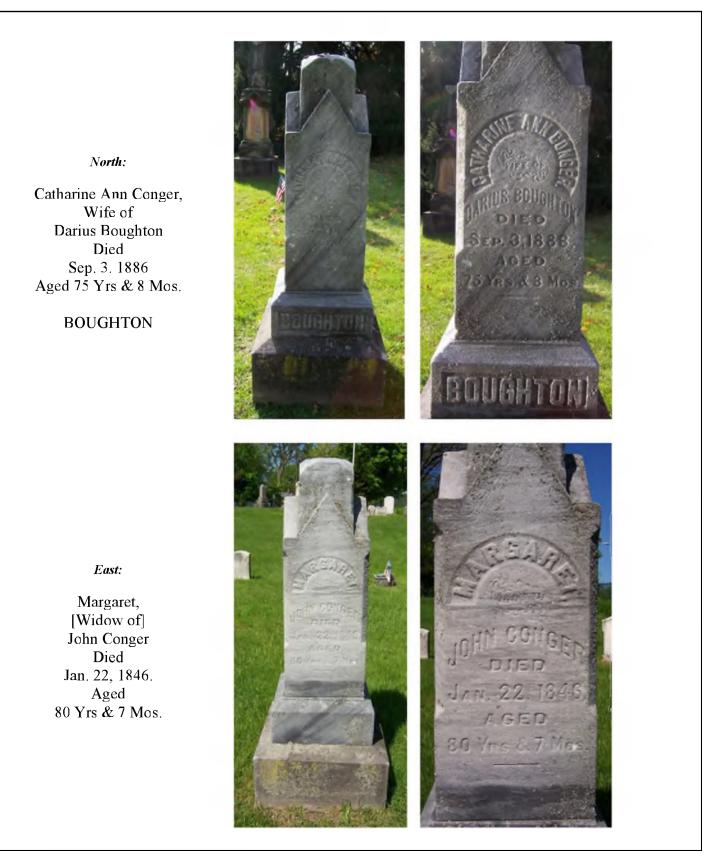

### **Marker # 248**

#### **Inscription Transcription and Photo(s):**

| <b>Condition of Inscription:</b>                                        | I                  | nscription Tec       | hnique:                                         |  |  |
|-------------------------------------------------------------------------|--------------------|----------------------|-------------------------------------------------|--|--|
| Excellent                                                               |                    | <b>S</b> Incised     |                                                 |  |  |
| $\mathbf{x}$ Clear but worn                                             |                    | X Relief             |                                                 |  |  |
| Mostly decipherable                                                     |                    | Other (des           | cribe):                                         |  |  |
| Mostly undecipherable                                                   |                    |                      |                                                 |  |  |
| Inscription:                                                            |                    |                      |                                                 |  |  |
| # of individuals comme                                                  | emorated: 2        |                      |                                                 |  |  |
| # of carved surfaces: 2                                                 |                    |                      |                                                 |  |  |
| Stonecutter mark: no                                                    |                    |                      |                                                 |  |  |
|                                                                         |                    |                      |                                                 |  |  |
| Gravestone Design Features/                                             | Motifs: none       |                      |                                                 |  |  |
| Material:                                                               |                    | Graveston            | e Dimensions:                                   |  |  |
| $\mathbf{X}$ Marble (1, 2)                                              | Granite            | 1:                   | 40"h x 14"w x 14"d                              |  |  |
| Limestone X                                                             | Sandstone (3)      | 2:                   | 8.25"h x 18"w x 18"d                            |  |  |
| Zinc                                                                    | Other Stone/Materi | al 3:                | 12"h x 23.75"w x 23.75"d                        |  |  |
|                                                                         | (describe)         | Тс                   | otal Height: 60.25"                             |  |  |
| Condition of Marker:                                                    |                    |                      |                                                 |  |  |
| Sound                                                                   | Stained / Disco    | olored               | Buried                                          |  |  |
| Weathered                                                               | Cracked            |                      | $\square$ Broken—# of pieces:                   |  |  |
| Uandalized                                                              | Unattached to      | Base                 | Overgrown (grass / groundcover)                 |  |  |
| Leaning in Ground                                                       | <b>Repaired</b>    |                      | Biological (moss / lichen covered)              |  |  |
| Missing (base only)                                                     | Loose (not in gro  | und, but marks grave | e) Displaced (not marking grave)                |  |  |
| Mower Scars                                                             | I Portions Missi   | ng (list): Some k    | ind of ornament is missing from the top of this |  |  |
| X Other (describe): All sections of this monument are slightly shifted. |                    |                      |                                                 |  |  |

### **Type of Marker / Monument:**

pedestal tomb

**Previous Repairs:** 

Remarks / Comments: See also Markers 248A and 248B.