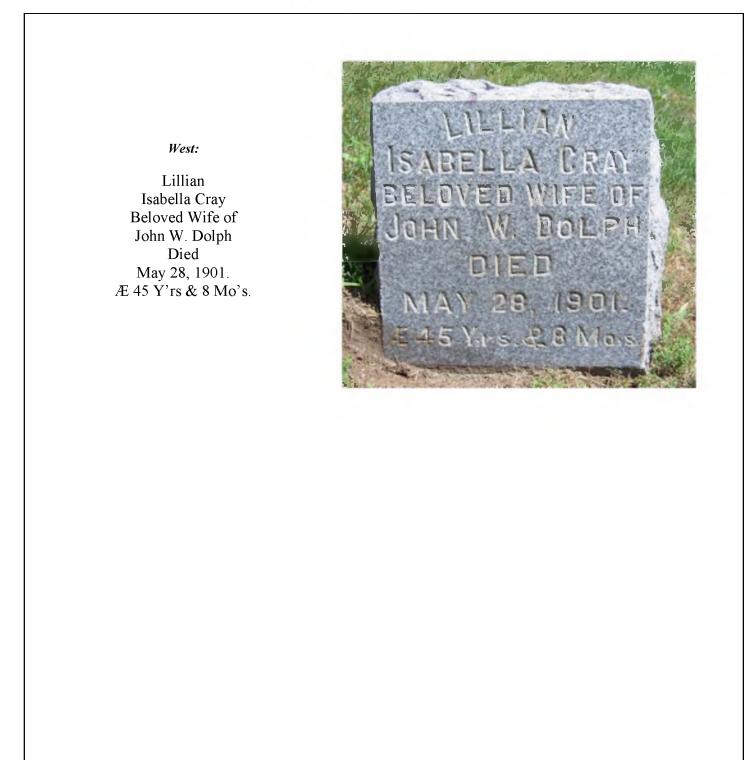

## **Inscription Transcription and Photo(s):**

| <b>Condition of Inscription</b>        | n: Ins                                    | cription Technique:                               |
|----------------------------------------|-------------------------------------------|---------------------------------------------------|
| X Excellent                            | 6                                         | x Incised                                         |
| Clear but worn                         | [                                         | Relief                                            |
| Mostly deciphera                       | ble [                                     | Other (describe):                                 |
| Mostly undeciphe                       | erable                                    |                                                   |
| Inscription:                           |                                           |                                                   |
| # of individuals c                     | ommemorated: 1                            |                                                   |
| # of carved surfac                     | ces: 1                                    |                                                   |
| Stonecutter mark:                      | no                                        |                                                   |
| Gravestone Design Feat                 | tures/Motifs: none                        |                                                   |
| Material:                              |                                           | Gravestone Dimensions:                            |
| Marble                                 | $\begin{bmatrix} x \end{bmatrix}$ Granite | Height: 16"                                       |
| Limestone                              | Sandstone                                 | Width: 14.25"                                     |
| Zinc Zinc                              | Other Stone/Material<br>(describe)        | Thickness: 8"                                     |
| Condition of Marker:                   |                                           |                                                   |
| Sound                                  | Stained / Discold                         | ored 🗌 Buried                                     |
| Weathered                              | Cracked                                   | Broken—# of pieces:                               |
| U Vandalized                           | Unattached to Ba                          | ase Overgrown (grass / groundcover)               |
| $\boxed{\mathbf{x}}$ Leaning in Ground | Repaired                                  | Biological (moss / lichen covered)                |
| Missing (base only)                    | Loose (not in ground                      | d. but marks grave) Displaced (not marking grave) |
| Mower Scars                            | Portions Missing                          | 5 (list):                                         |