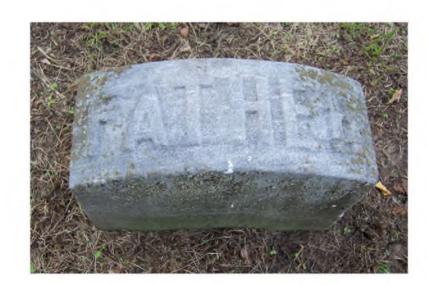

Oriented East:

**FATHER** 

Lat / Long: 42° 25' 44.35" N , 83° 29' 9.65" W

Marker # 243A Surname(s): Cummins

| <b>Condition of Inscriptio</b> | n: Inscrip                          | tion Technique:                            |  |  |
|--------------------------------|-------------------------------------|--------------------------------------------|--|--|
| Excellent                      | In                                  | ncised                                     |  |  |
| Clear but worn                 | [X] R                               | elief                                      |  |  |
| ☐ Mostly deciphera             | able 🔲 C                            | Other (describe):                          |  |  |
| Mostly undeciph                | erable                              |                                            |  |  |
| Inscription:                   |                                     |                                            |  |  |
| # of individuals of            | commemorated: 1                     |                                            |  |  |
| # of carved surfa              | ces: 1                              |                                            |  |  |
| Stonecutter mark               | :: no                               |                                            |  |  |
| Gravestone Design Fea          | tures/Motifs: none                  |                                            |  |  |
| Material:                      | G                                   | ravestone Dimensions:                      |  |  |
| Marble                         | Granite                             | Height: 6.5"                               |  |  |
| Limestone                      | Sandstone                           | Width: 10.25"                              |  |  |
| Zinc                           | Other Stone/Material (describe)     | Thickness: 4.25"                           |  |  |
| Condition of Marker:           |                                     |                                            |  |  |
| ☐ Sound                        | ☐ Stained / Discolored              | ☐ Buried                                   |  |  |
| ☐ Weathered                    | Cracked                             | ☐ Broken—# of pieces:                      |  |  |
| ☐ Vandalized                   | Unattached to Base                  | Overgrown (grass / groundcover)            |  |  |
| Leaning in Ground              | ☐ Repaired                          | Biological (moss / lichen covered)         |  |  |
| Missing (base only)            | Loose (not in ground, but           | marks grave) Displaced (not marking grave) |  |  |
| Mower Scars                    | Portions Missing (list              | ):                                         |  |  |
| Other (describe): This market  | er's base is buried in front of it. |                                            |  |  |
|                                |                                     |                                            |  |  |
| Type of Marker / Mon           |                                     |                                            |  |  |
| "die on base"-sty              | le tootstone                        |                                            |  |  |

### **Previous Repairs:**

**Remarks / Comments:** The bases for all three Cummins footstones are in an approximately straight line, indicating that they are most likely still marking the graves. See also Marker 243 (Adin Cummins).