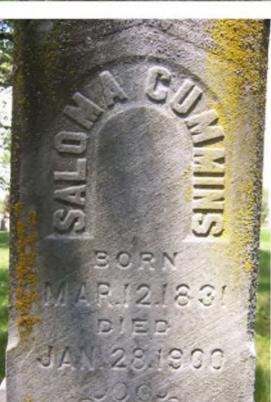

#### South:

Saloma Cummins Born Mar. 12, 1831 Died Jan. 28, 1900

Lat / Long:  $42^{\circ} 25' 44.32'' N$  ,  $83^{\circ} 29' 9.73'' W$ 

West:

Mercy, Wife of Adin Cummins Born June 12, 1804. Died May 9, 1888.