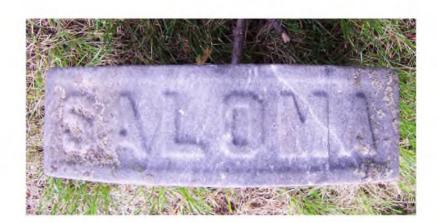

Oriented West:

**SALOMA** 

Marker # 243C Surname(s): Cummins

| Condition of Inscription:           |                              | Inscription Tech       | nique:                             |
|-------------------------------------|------------------------------|------------------------|------------------------------------|
| Excellent                           |                              | Incised                |                                    |
| $\boxed{\mathbf{x}}$ Clear but worn |                              | X Relief               |                                    |
| Mostly decipherable                 | e                            | Other (desc            | eribe):                            |
| Mostly undeciphera                  | ble                          |                        |                                    |
| Inscription:                        |                              |                        |                                    |
| # of individuals con                | nmemorated: 1                |                        |                                    |
| # of carved surfaces                | s: 1                         |                        |                                    |
| Stonecutter mark: n                 | o                            |                        |                                    |
| Gravestone Design Featur            | res/Motifs: none             |                        |                                    |
| Material:                           |                              | Gravestone             | e Dimensions:                      |
| Marble                              | Granite                      | Hei                    | ght: 12"                           |
| Limestone                           | Sandstone                    | Wie                    | dth: 12"                           |
| Zinc                                | Other Stone/Mater (describe) | rial Thi               | ckness: 3.75"                      |
| Condition of Marker:                |                              |                        |                                    |
| Sound                               | Stained / Disc               | colored                | ☐ Buried                           |
| ☐ Weathered                         | Cracked                      |                        | ☐ Broken—# of pieces:              |
| ☐ Vandalized                        | Unattached to                | Base                   | Overgrown (grass / groundcover)    |
| Leaning in Ground                   | ☐ Repaired                   |                        | Biological (moss / lichen covered) |
| Missing (base only)                 | Loose (not in gr             | ound, but marks grave) | Displaced (not marking grave)      |
| Mower Scars                         | ☐ Portions Miss              | sing (list):           |                                    |
| Other (describe): This marker is    | off its base, which is burie | d nearby.              |                                    |
|                                     |                              |                        |                                    |
| Type of Marker / Monum              | ent:                         |                        |                                    |

"die on base"-style footstone