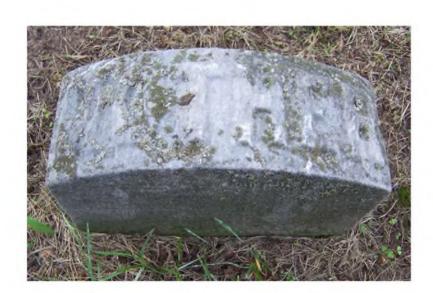

Oriented East:
MOTHER

Lat / Long:  $42^{\circ}\,25'\,44.33"$  N ,  $\,83^{\circ}\,29'\,9.65"$  W

Marker # 243B Surname(s): Cummins

| <b>Condition of Inscription:</b>   | Insc                            | Inscription Technique:                           |  |  |
|------------------------------------|---------------------------------|--------------------------------------------------|--|--|
| Excellent                          |                                 | Incised                                          |  |  |
| Clear but worn                     | X Relief                        |                                                  |  |  |
| Mostly decipherable                | ecipherable                     |                                                  |  |  |
| x Mostly undeciphera               | ble                             |                                                  |  |  |
| Inscription:                       |                                 |                                                  |  |  |
| # of individuals con               | nmemorated: 1                   |                                                  |  |  |
| # of carved surfaces               | s: 1                            |                                                  |  |  |
| Stonecutter mark: n                | o                               |                                                  |  |  |
| Gravestone Design Featur           | res/Motifs: none                |                                                  |  |  |
| Material:                          |                                 | <b>Gravestone Dimensions:</b>                    |  |  |
| X Marble                           | ☐ Granite                       | Height: 6"                                       |  |  |
| Limestone                          | Sandstone                       | Width: 10"                                       |  |  |
| Zinc                               | Other Stone/Material (describe) | Thickness: 4"                                    |  |  |
| Condition of Marker:               |                                 |                                                  |  |  |
| Sound                              | ☐ Stained / Discolor            | red Buried                                       |  |  |
| ☐ Weathered                        | Cracked                         | ☐ Broken—# of pieces:                            |  |  |
| ☐ Vandalized                       | Unattached to Ba                | se                                               |  |  |
| Leaning in Ground                  | Repaired                        | Biological (moss / lichen covered)               |  |  |
| ☐ Missing (base only)              | Loose (not in ground            | , but marks grave) Displaced (not marking grave) |  |  |
| ☐ Mower Scars                      | ☐ Portions Missing              | (list):                                          |  |  |
| Other (describe): The base for the | nis marker was found buried sou | theast of the marker itself.                     |  |  |
| Type of Marker / Monum             | ant•                            |                                                  |  |  |
| "die on base"-style                |                                 |                                                  |  |  |
| die on base -style                 | TOOLSTOILE                      |                                                  |  |  |

### **Previous Repairs:**

**Remarks / Comments:** The bases for all three Cummins footstones are in an approximately straight line, indicating that they are most likely still marking the graves. See also Marker 243 (Mercy Cummins).

Oriented West:

**SALOMA** 

Marker # 243C Surname(s): Cummins

| Condition of Inscription:           |                              | Inscription Tech       | nique:                             |
|-------------------------------------|------------------------------|------------------------|------------------------------------|
| Excellent                           |                              | Incised                |                                    |
| $\boxed{\mathbf{x}}$ Clear but worn |                              | X Relief               |                                    |
| Mostly decipherable                 | e                            | Other (desc            | eribe):                            |
| Mostly undeciphera                  | ble                          |                        |                                    |
| Inscription:                        |                              |                        |                                    |
| # of individuals con                | nmemorated: 1                |                        |                                    |
| # of carved surfaces                | s: 1                         |                        |                                    |
| Stonecutter mark: n                 | o                            |                        |                                    |
| Gravestone Design Featur            | res/Motifs: none             |                        |                                    |
| Material:                           |                              | Gravestone             | e Dimensions:                      |
| Marble                              | Granite                      | Hei                    | ght: 12"                           |
| Limestone                           | Sandstone                    | Wie                    | dth: 12"                           |
| Zinc                                | Other Stone/Mater (describe) | rial Thi               | ckness: 3.75"                      |
| Condition of Marker:                |                              |                        |                                    |
| Sound                               | Stained / Disc               | colored                | ☐ Buried                           |
| ☐ Weathered                         | Cracked                      |                        | ☐ Broken—# of pieces:              |
| ☐ Vandalized                        | Unattached to                | Base                   | Overgrown (grass / groundcover)    |
| Leaning in Ground                   | ☐ Repaired                   |                        | Biological (moss / lichen covered) |
| Missing (base only)                 | Loose (not in gr             | ound, but marks grave) | Displaced (not marking grave)      |
| Mower Scars                         | ☐ Portions Miss              | sing (list):           |                                    |
| Other (describe): This marker is    | off its base, which is burie | d nearby.              |                                    |
|                                     |                              |                        |                                    |
| Type of Marker / Monum              | ent:                         |                        |                                    |

"die on base"-style footstone

### **Previous Repairs:**

**Remarks / Comments:** The bases for all three Cummins footstones are in an approximately straight line, indicating that they are most likely still marking the graves. See also Marker 243 (Saloma Cummins).