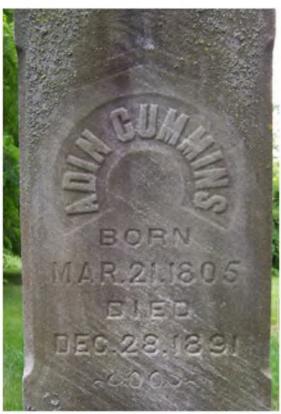

#### North:

Adin Cummins Born Mar. 21, 1805 Died Dec. 28, 1891









#### South:

Saloma Cummins Born Mar. 12, 1831 Died Jan. 28, 1900

Lat / Long:  $42^{\circ} 25' 44.32'' N$  ,  $83^{\circ} 29' 9.73'' W$ 

West:

Mercy, Wife of Adin Cummins Born June 12, 1804. Died May 9, 1888.

**CUMMINS** 





Marker # 243 Surname(s): Cummins

| Condition of Inscription