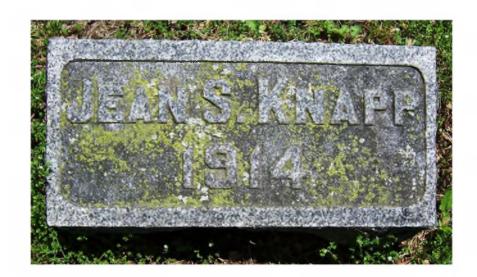

## Inscription Transcription and Photo(s):

Oriented West:

Jean S. Knapp 1914

Lat / Long:  $42^{\circ} 25' 44.71" N$  ,  $83^{\circ} 29' 9.78" W$ 

Marker # 242 Surname(s): Knapp

| Condition of Inscripti       | on: Ir                         | iscription Technique:                               |
|------------------------------|--------------------------------|-----------------------------------------------------|
| X Excellent                  |                                | ☐ Incised                                           |
| Clear but worn               |                                | X Relief                                            |
| Mostly deciphe               | rable                          | Other (describe):                                   |
| ☐ Mostly undecip             |                                |                                                     |
| Inscription:                 |                                |                                                     |
| # of individuals             | commemorated: 1                |                                                     |
| # of carved surf             | aces: 1                        |                                                     |
| Stonecutter man              | ·k: no                         |                                                     |
| Gravestone Design Fe         | atures/Motifs: none            |                                                     |
| Material:                    |                                | <b>Gravestone Dimensions:</b>                       |
| Marble                       | Granite                        | Height: 5"                                          |
| Limestone                    | ☐ Sandstone                    | Width: 16.5"                                        |
| Zinc                         | Other Stone/Materia (describe) | al Thickness: 8"                                    |
| Condition of Marker:         |                                |                                                     |
| Sound                        | Stained / Disco                | lored                                               |
| [] Weathered                 | Cracked                        | Broken—# of pieces:                                 |
| ☐ Vandalized                 | Unattached to I                | Base                                                |
| Leaning in Ground            | Repaired                       | Biological (moss / lichen covered)                  |
| Missing (base only)          | Loose (not in grou             | and, but marks grave) Displaced (not marking grave) |
| Mower Scars                  | Portions Missin                | ng (list):                                          |
| Other (describe):            |                                |                                                     |
| <b>Type of Marker / Mo</b> n | nument:                        |                                                     |
| Previous Repairs:            |                                |                                                     |
| Remarks / Comments           | :                              |                                                     |