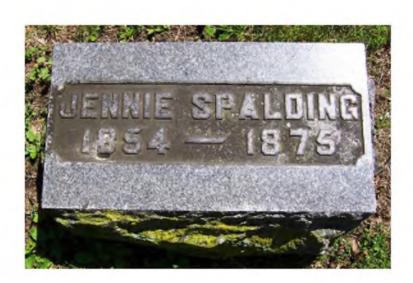

## **Inscription Transcription and Photo(s):**

Oriented West:

Jennie Spalding 1854 - 1875

Lat / Long:  $42^{\circ} 25' 44.73" N$  ,  $83^{\circ} 29' 9.79" W$ 

| Condition of Inscripti      | on: Inscri                      | ption Technique:                              |
|-----------------------------|---------------------------------|-----------------------------------------------|
| X Excellent                 |                                 | Incised                                       |
| Clear but worn              | X                               | Relief                                        |
| Mostly decipher             | rable                           | Other (describe):                             |
| ☐ Mostly undecip            |                                 |                                               |
| Inscription:                |                                 |                                               |
| # of individuals            | commemorated: 1                 |                                               |
| # of carved surf            | aces: 1                         |                                               |
| Stonecutter mar             | k: no                           |                                               |
| Gravestone Design Fe        | atures/Motifs: none             |                                               |
| Material:                   |                                 | Gravestone Dimensions:                        |
| Marble                      |                                 | Height: 9"                                    |
| Limestone                   | Sandstone                       | Width: 22.75"                                 |
| Zinc                        | Other Stone/Material (describe) | Thickness: 12"                                |
| Condition of Marker:        |                                 |                                               |
| Sound                       | Stained / Discolore             | d Buried                                      |
| [] Weathered                | Cracked                         | Broken—# of pieces:                           |
| ☐ Vandalized                | Unattached to Base              | Overgrown (grass / groundcover)               |
| Leaning in Ground           | ☐ Repaired                      | Biological (moss / lichen covered)            |
| Missing (base only)         | Loose (not in ground, be        | ut marks grave) Displaced (not marking grave) |
| Mower Scars                 | Portions Missing (li            | st):                                          |
| Other (describe):           | -                               |                                               |
| <b>Type of Marker / Moi</b> | nument: aised top               |                                               |
| Previous Repairs:           |                                 |                                               |
| Remarks / Comments          | :                               |                                               |