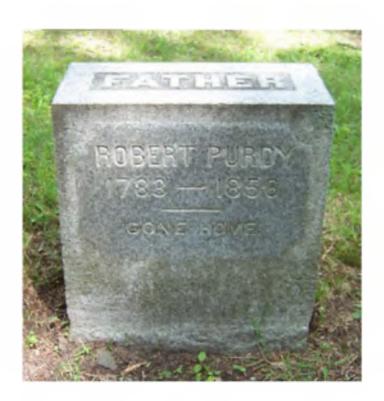

## **Inscription Transcription and Photo(s):**

Across Top:

Father

West:

Robert Purdy 1783—1856

Gone Home.

Marker # 24 Surname(s): Purdy

| Condition of Inscription         | on: Inse                        | cription Technique:                              |
|----------------------------------|---------------------------------|--------------------------------------------------|
| X Excellent                      | 2                               | Incised Incised                                  |
| Clear but worn                   | 3                               | Relief                                           |
| Mostly decipher                  |                                 | Other (describe):                                |
| ☐ Mostly undeciph                |                                 |                                                  |
| Inscription:                     |                                 |                                                  |
| # of individuals                 | commemorated: 1                 |                                                  |
| # of carved surfa                | aces: 2                         |                                                  |
| Stonecutter mark                 | k: no                           |                                                  |
| Gravestone Design Fea            | atures/Motifs: none             |                                                  |
| Material:                        |                                 | <b>Gravestone Dimensions:</b>                    |
| Marble                           |                                 | Height: 19"                                      |
| Limestone                        | Sandstone                       | Width: 18"                                       |
| ☐ Zinc                           | Other Stone/Material (describe) | Thickness: 8"                                    |
| Condition of Marker:             |                                 |                                                  |
| ☐ Sound                          | Stained / Discolo               | red Buried                                       |
| ☐ Weathered                      | Cracked                         | Broken—# of pieces:                              |
| ☐ Vandalized                     | Unattached to Ba                | se Overgrown (grass / groundcover)               |
| Leaning in Ground                | ☐ Repaired                      | Biological (moss / lichen covered                |
| Missing (base only)              | Loose (not in ground            | . but marks grave) Displaced (not marking grave) |
| ☐ Mower Scars                    | Portions Missing                | _                                                |
| Other (describe):                |                                 |                                                  |
| <b>Type of Marker / Mon</b><br>h | eadstone                        |                                                  |
| Previous Repairs:                |                                 |                                                  |
| Remarks / Comments:              |                                 |                                                  |