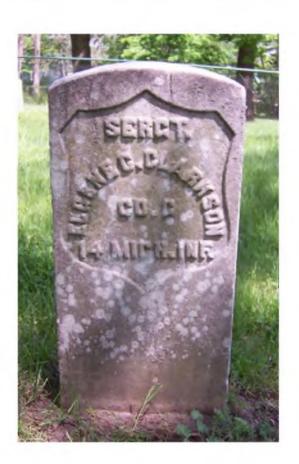

## **Inscription Transcription and Photo(s):**

West:

Sergt. Eugene C. Clarkson Co. G 14 Mich. Inf.

| Condition of Inscription:<br>X Excellent   Clear but worn Mostly decipherable   Mostly undecipherable |                                 | Inscription To<br>Incised<br>Relief | echnique:<br>lescribe):            |
|-------------------------------------------------------------------------------------------------------|---------------------------------|-------------------------------------|------------------------------------|
| Inscription:                                                                                          |                                 |                                     |                                    |
| # of individuals comm                                                                                 | emorated: 1                     |                                     |                                    |
| # of carved surfaces: 1                                                                               |                                 |                                     |                                    |
| Stonecutter mark: no                                                                                  |                                 |                                     |                                    |
| Gravestone Design Features                                                                            | Motifs: none                    |                                     |                                    |
| Material:                                                                                             |                                 | Gravest                             | one Dimensions:                    |
| X Marble                                                                                              | Granite                         | -                                   | Height: 24"                        |
| Limestone                                                                                             | Sandstone                       |                                     | Width: 12"                         |
| Zinc                                                                                                  | Other Stone/Mater<br>(describe) | ial                                 | Thickness: 4"                      |
| Condition of Marker:                                                                                  |                                 |                                     |                                    |
| Sound                                                                                                 | Stained / Disc                  | colored                             | Buried                             |
| Weathered                                                                                             | Cracked                         |                                     | Broken—# of pieces:                |
| Uandalized                                                                                            | Unattached to                   | Base                                | Overgrown (grass / groundcover)    |
| Leaning in Ground                                                                                     | Repaired                        |                                     | Biological (moss / lichen covered) |
| <b>Missing</b> (base only)                                                                            | Loose (not in gree              | ound, but marks gr                  | ave) Displaced (not marking grave) |
| Mower Scars                                                                                           | Portions Miss                   | ing (list):                         |                                    |
| Other (describe):                                                                                     |                                 |                                     |                                    |