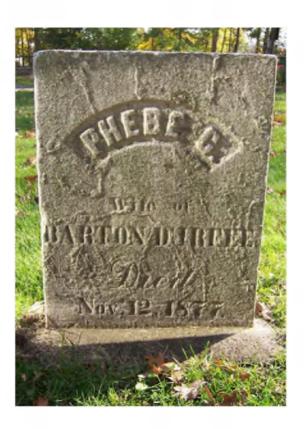

## **Inscription Transcription and Photo(s):**

West:

Phebe C. Wife of Barton Durfee Died Nov. 12, 1877.

| Condition of Inscription:<br>Excellent<br>Clear but worn<br>Mostly decipherable<br>Mostly undeciphera<br>Inscription:                                                                                                                                                                                                                                                                                                                                                                                                                                                                                                                                                                                                                                                                                                                                                                                                                                                                                                                                                                                                                                                                                                                                                                                                                                                                                                                                                                                                                                                                                                                                                                                                                                                                                                                                                                                                                                                                                                                                                                                 | e Inc                                                                                                                                                                          | on Technique:<br>bised<br>lief<br>her (describe):  |
|-------------------------------------------------------------------------------------------------------------------------------------------------------------------------------------------------------------------------------------------------------------------------------------------------------------------------------------------------------------------------------------------------------------------------------------------------------------------------------------------------------------------------------------------------------------------------------------------------------------------------------------------------------------------------------------------------------------------------------------------------------------------------------------------------------------------------------------------------------------------------------------------------------------------------------------------------------------------------------------------------------------------------------------------------------------------------------------------------------------------------------------------------------------------------------------------------------------------------------------------------------------------------------------------------------------------------------------------------------------------------------------------------------------------------------------------------------------------------------------------------------------------------------------------------------------------------------------------------------------------------------------------------------------------------------------------------------------------------------------------------------------------------------------------------------------------------------------------------------------------------------------------------------------------------------------------------------------------------------------------------------------------------------------------------------------------------------------------------------|--------------------------------------------------------------------------------------------------------------------------------------------------------------------------------|----------------------------------------------------|
| # of individuals con<br># of carved surfaces<br>Stonecutter mark: u<br>Gravestone Design Featur                                                                                                                                                                                                                                                                                                                                                                                                                                                                                                                                                                                                                                                                                                                                                                                                                                                                                                                                                                                                                                                                                                                                                                                                                                                                                                                                                                                                                                                                                                                                                                                                                                                                                                                                                                                                                                                                                                                                                                                                       | nknown                                                                                                                                                                         |                                                    |
| Material:                                                                                                                                                                                                                                                                                                                                                                                                                                                                                                                                                                                                                                                                                                                                                                                                                                                                                                                                                                                                                                                                                                                                                                                                                                                                                                                                                                                                                                                                                                                                                                                                                                                                                                                                                                                                                                                                                                                                                                                                                                                                                             | Gra                                                                                                                                                                            | avestone Dimensions:                               |
| Image: Second state of the second state o | <ul> <li>Granite</li> <li>Sandstone</li> <li>Other Stone/Material<br/>(describe)</li> </ul>                                                                                    | Height: 24.5"<br>Width: 19.75"<br>Thickness: 2.25" |
| Condition of Marker:<br>Sound<br>Weathered<br>Vandalized<br>Leaning in Ground<br>Missing (base only)<br>Mower Scars<br>Other (describe):                                                                                                                                                                                                                                                                                                                                                                                                                                                                                                                                                                                                                                                                                                                                                                                                                                                                                                                                                                                                                                                                                                                                                                                                                                                                                                                                                                                                                                                                                                                                                                                                                                                                                                                                                                                                                                                                                                                                                              | <ul> <li>Stained / Discolored</li> <li>Cracked</li> <li>Unattached to Base</li> <li>Repaired</li> <li>Loose (not in ground, but m</li> <li>Portions Missing (list):</li> </ul> |                                                    |
| <b>Type of Marker</b> / <b>Monum</b><br>die in so                                                                                                                                                                                                                                                                                                                                                                                                                                                                                                                                                                                                                                                                                                                                                                                                                                                                                                                                                                                                                                                                                                                                                                                                                                                                                                                                                                                                                                                                                                                                                                                                                                                                                                                                                                                                                                                                                                                                                                                                                                                     |                                                                                                                                                                                | of Tombstone Arch: rectangular                     |

**Previous Repairs:** This marker has been cemented into its socket. The bottom portion of the stone appears to be missing. An earlier transcription of this stone included an age—this information is either missing or now covered in cement