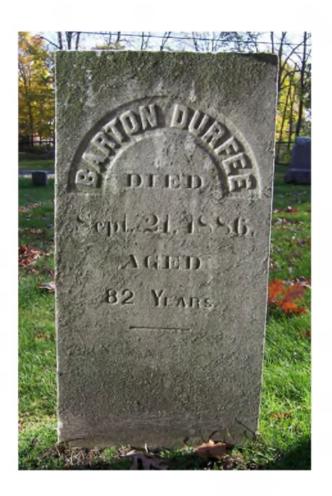

## **Inscription Transcription and Photo(s):**

West:

Barton Durfee Died Sept. 21, 1886, Aged 82 Years.

| Condition of Inscription:<br>Excellent<br>Clear but worn<br>Mostly decipherable<br>Mostly undecipherable<br>Inscription:<br># of individuals comr |                               | Inscription Techn                   |                                                                                                                                                                                     |
|---------------------------------------------------------------------------------------------------------------------------------------------------|-------------------------------|-------------------------------------|-------------------------------------------------------------------------------------------------------------------------------------------------------------------------------------|
| # of carved surfaces:                                                                                                                             |                               |                                     |                                                                                                                                                                                     |
| Stonecutter mark: no                                                                                                                              | -                             |                                     |                                                                                                                                                                                     |
| Gravestone Design Feature                                                                                                                         | s/Motifs: none                |                                     |                                                                                                                                                                                     |
| Material:                                                                                                                                         | <b>Gravestone Dimensions:</b> |                                     |                                                                                                                                                                                     |
| X Marble                                                                                                                                          | Granite                       | Heig                                | sht: 37"                                                                                                                                                                            |
| Limestone                                                                                                                                         | Sandstone                     | Widt                                | th: 19.5"                                                                                                                                                                           |
| Zinc                                                                                                                                              | (describe)                    | erial Thic                          | kness: 2"                                                                                                                                                                           |
| Condition of Marker:                                                                                                                              |                               |                                     |                                                                                                                                                                                     |
| <ul> <li>Sound</li> <li>Weathered</li> <li>Vandalized</li> <li>Leaning in Ground</li> <li>Missing (base only)</li> </ul>                          |                               | to Base<br>ground. but marks grave) | <ul> <li>Buried</li> <li>Broken—# of pieces:</li> <li>Overgrown (grass / groundcover)</li> <li>Biological (moss / lichen covered)</li> <li>Displaced (not marking grave)</li> </ul> |
| Mower ScarsOther (describe):                                                                                                                      | Portions Mis                  | ssing (list):                       |                                                                                                                                                                                     |
| Type of Marker / Monument:<br>headstone Type of Tombstone Arch:<br>rectangular                                                                    |                               |                                     |                                                                                                                                                                                     |
| <b>Previous Repairs:</b>                                                                                                                          |                               |                                     |                                                                                                                                                                                     |
| <b>Remarks / Comments:</b>                                                                                                                        |                               |                                     |                                                                                                                                                                                     |