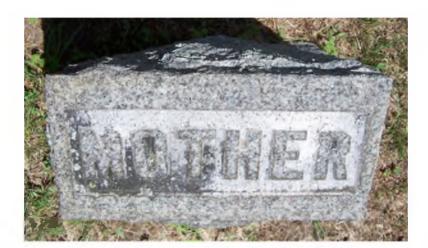

## **Inscription Transcription and Photo(s):**

Oriented West:

**MOTHER** 

Lat / Long:  $42^{\circ} 25' 46.15" N$  ,  $83^{\circ} 29' 9.93" W$ 

Marker # 231B Surname(s): Houk

| Condition of Inscription    | on: In                         | iscription Technique:                               |    |
|-----------------------------|--------------------------------|-----------------------------------------------------|----|
| X Excellent                 |                                | ☐ Incised                                           |    |
| Clear but worn              |                                | X Relief                                            |    |
| Mostly decipher             | able                           | Other (describe):                                   |    |
| Mostly undecip              | nerable                        |                                                     |    |
| Inscription:                |                                |                                                     |    |
| # of individuals            | commemorated: 1                |                                                     |    |
| # of carved surf            | aces: 1                        |                                                     |    |
| Stonecutter mar             | k: no                          |                                                     |    |
| Gravestone Design Fe        | atures/Motifs: none            |                                                     |    |
| Material:                   |                                | Gravestone Dimensions:                              |    |
| Marble                      |                                | Height: 15.25"                                      |    |
| Limestone                   | Sandstone                      | Width: 12.5"                                        |    |
| Zinc                        | Other Stone/Materia (describe) | al Thickness: 6.5"                                  |    |
| Condition of Marker:        |                                |                                                     |    |
| Sound                       | Stained / Discol               | lored Buried                                        |    |
| [ ] Weathered               | Cracked                        | Broken—# of pieces:                                 |    |
| ☐ Vandalized                | Unattached to E                | Base                                                | r) |
| Leaning in Ground           | ☐ Repaired                     | Biological (moss / lichen covere                    | d) |
| Missing (base only)         | Loose (not in ground           | and, but marks grave) Displaced (not marking grave) |    |
| Mower Scars                 | Portions Missin                | ng (list):                                          |    |
| Other (describe):           |                                |                                                     |    |
| <b>Type of Marker / Mor</b> | nument: ootstone               |                                                     |    |
| Previous Repairs:           |                                |                                                     |    |
| Remarks / Comments:         | : See also Marker 231 (Lucir   | nda Houk).                                          |    |