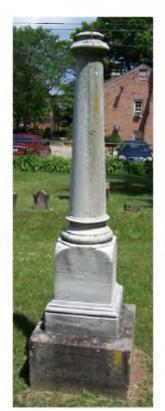

## **Inscription Transcription and Photo(s):**

North:

George Wilcox 1828 - 1902

**WILCOX** 

## South:

Luna M.
Wife of
George Wilcox.
Died
Oct. 28, 1880.
Aged
50 Yrs. 11 M's & 28d.

Lat / Long:  $42^{\circ}\ 25'\ 46.93"\ N$  ,  $\ 83^{\circ}\ 29'\ 10.04"\ W$ 

West:
Emma Hungerford
1808 - 1892

## Surname(s): Wilcox, Hungerford

| <b>Condition of Inscription:</b> | Inscript                                                               | ion Technique:                     |  |
|----------------------------------|------------------------------------------------------------------------|------------------------------------|--|
| Excellent                        | X Inc                                                                  | cised                              |  |
| Clear but worn                   | X Re                                                                   | elief                              |  |
| Mostly decipherabl               | le 🗌 Ot                                                                | Other (describe):                  |  |
| Mostly undecipher                | able                                                                   |                                    |  |
| Inscription:                     |                                                                        |                                    |  |
| # of individuals con             | mmemorated: 3                                                          |                                    |  |
| # of carved surface              | s: 3                                                                   |                                    |  |
| Stonecutter mark: 1              | 10                                                                     |                                    |  |
| Gravestone Design Featu          | res/Motifs: none                                                       |                                    |  |
| Material:                        | Gr                                                                     | ravestone Dimensions:              |  |
| X Marble $(1, 2, 3, 4)$          | Granite                                                                | 1: 42"h x 8.75" (diameter at base) |  |
| Limestone                        | $\boxed{\mathbf{x}}$ Sandstone (5)                                     | 2: 6.25"h x 12" (diameter at base) |  |
| Zinc                             | Other Stone/Material                                                   | 3: 14.5"h x 14"w x 14"d            |  |
|                                  | (describe)                                                             | 4: 8.25"h x 18"w x 18"d            |  |
|                                  |                                                                        | 5: 14.5"h x 25"w x 25"d            |  |
| Condition of Marker:             |                                                                        | Total Height: 85.5"                |  |
| Sound Sound                      | ☐ Stained / Discolored                                                 | ☐ Buried                           |  |
| ☐ Weathered                      | Cracked (at the top)                                                   | ☐ Broken—# of pieces:              |  |
| ☐ Vandalized                     | Unattached to Base                                                     | Overgrown (grass / groundcover)    |  |
| Leaning in Ground                | ☐ Repaired                                                             | Biological (moss / lichen covered) |  |
| Missing (base only)              | Loose (not in ground, but marks grave) Displaced (not marking grave)   |                                    |  |
| ☐ Mower Scars                    | Portions Missing (list): Some kind of ornament is missing from the top |                                    |  |
| Other (describe):                |                                                                        |                                    |  |
|                                  |                                                                        |                                    |  |
| Type of Marker / Monun           | nent:                                                                  |                                    |  |
| pedestal tomb                    |                                                                        |                                    |  |
| Previous Repairs:                |                                                                        |                                    |  |
| Remarks / Comments:              |                                                                        |                                    |  |