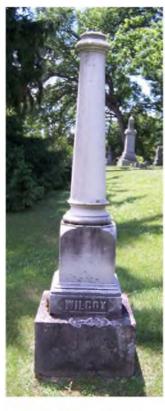

## **Inscription Transcription and Photo(s):**

North:

George Wilcox 1828 - 1902

**WILCOX** 

## Surname(s): Wilcox, Hungerford

| <b>Condition of Inscription:</b> | Inscript                                                               | ion Technique:                     |  |
|----------------------------------|------------------------------------------------------------------------|------------------------------------|--|
| Excellent                        | X Inc                                                                  | cised                              |  |
| Clear but worn                   | X Re                                                                   | elief                              |  |
| Mostly decipherabl               | le 🗌 Ot                                                                | Other (describe):                  |  |
| Mostly undecipher                | able                                                                   |                                    |  |
| Inscription:                     |                                                                        |                                    |  |
| # of individuals con             | mmemorated: 3                                                          |                                    |  |
| # of carved surface              | s: 3                                                                   |                                    |  |
| Stonecutter mark: 1              | 10                                                                     |                                    |  |
| Gravestone Design Featu          | res/Motifs: none                                                       |                                    |  |
| Material:                        | Gr                                                                     | ravestone Dimensions:              |  |
| X Marble $(1, 2, 3, 4)$          | Granite                                                                | 1: 42"h x 8.75" (diameter at base) |  |
| Limestone                        | $\boxed{\mathbf{x}}$ Sandstone (5)                                     | 2: 6.25"h x 12" (diameter at base) |  |
| Zinc                             | Other Stone/Material                                                   | 3: 14.5"h x 14"w x 14"d            |  |
|                                  | (describe)                                                             | 4: 8.25"h x 18"w x 18"d            |  |
|                                  |                                                                        | 5: 14.5"h x 25"w x 25"d            |  |
| Condition of Marker:             |                                                                        | Total Height: 85.5"                |  |
| Sound Sound                      | ☐ Stained / Discolored                                                 | ☐ Buried                           |  |
| ☐ Weathered                      | Cracked (at the top)                                                   | ☐ Broken—# of pieces:              |  |
| ☐ Vandalized                     | Unattached to Base                                                     | Overgrown (grass / groundcover)    |  |
| Leaning in Ground                | ☐ Repaired                                                             | Biological (moss / lichen covered) |  |
| Missing (base only)              | Loose (not in ground, but marks grave) Displaced (not marking grave)   |                                    |  |
| ☐ Mower Scars                    | Portions Missing (list): Some kind of ornament is missing from the top |                                    |  |
| Other (describe):                |                                                                        |                                    |  |
|                                  |                                                                        |                                    |  |
| Type of Marker / Monun           | nent:                                                                  |                                    |  |
| pedestal tomb                    |                                                                        |                                    |  |
| Previous Repairs:                |                                                                        |                                    |  |
| Remarks / Comments:              |                                                                        |                                    |  |