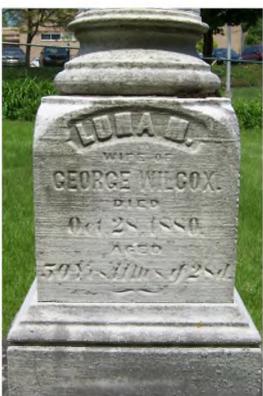

## South:

Luna M.
Wife of
George Wilcox.
Died
Oct. 28, 1880.
Aged
50 Yrs. 11 M's & 28d.

Lat / Long:  $42^{\circ}\ 25'\ 46.93"\ N$  ,  $\ 83^{\circ}\ 29'\ 10.04"\ W$ 

West:
Emma Hungerford
1808 - 1892