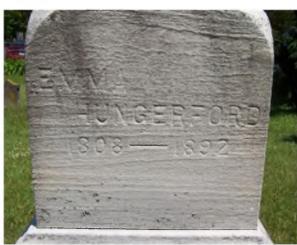

## South:

Luna M.
Wife of
George Wilcox.
Died
Oct. 28, 1880.
Aged
50 Yrs. 11 M's & 28d.

Lat / Long:  $42^{\circ}\ 25'\ 46.93"\ N$  ,  $\ 83^{\circ}\ 29'\ 10.04"\ W$ 

West:
Emma Hungerford
1808 - 1892

## Surname(s): Wilcox, Hungerford

| <b>Condition of Inscription:</b> | Inscript                                                               | ion Technique:                     |  |
|----------------------------------|------------------------------------------------------------------------|------------------------------------|--|
| Excellent                        | X Inc                                                                  | cised                              |  |
| Clear but worn                   | X Re                                                                   | elief                              |  |
| Mostly decipherabl               | le 🗌 Ot                                                                | Other (describe):                  |  |
| Mostly undecipher                | able                                                                   |                                    |  |
| Inscription:                     |                                                                        |                                    |  |
| # of individuals con             | mmemorated: 3                                                          |                                    |  |
| # of carved surface              | s: 3                                                                   |                                    |  |
| Stonecutter mark: 1              | 10                                                                     |                                    |  |
| Gravestone Design Featu          | res/Motifs: none                                                       |                                    |  |
| Material:                        | Gr                                                                     | ravestone Dimensions:              |  |
| X Marble $(1, 2, 3, 4)$          | Granite                                                                | 1: 42"h x 8.75" (diameter at base) |  |
| Limestone                        | $\boxed{\mathbf{x}}$ Sandstone (5)                                     | 2: 6.25"h x 12" (diameter at base) |  |
| Zinc                             | Other Stone/Material                                                   | 3: 14.5"h x 14"w x 14"d            |  |
|                                  | (describe)                                                             | 4: 8.25"h x 18"w x 18"d            |  |
|                                  |                                                                        | 5: 14.5"h x 25"w x 25"d            |  |
| Condition of Marker:             |                                                                        | Total Height: 85.5"                |  |
| Sound Sound                      | ☐ Stained / Discolored                                                 | ☐ Buried                           |  |
| ☐ Weathered                      | Cracked (at the top)                                                   | ☐ Broken—# of pieces:              |  |
| ☐ Vandalized                     | Unattached to Base                                                     | Overgrown (grass / groundcover)    |  |
| Leaning in Ground                | ☐ Repaired                                                             | Biological (moss / lichen covered) |  |
| Missing (base only)              | Loose (not in ground, but marks grave) Displaced (not marking grave)   |                                    |  |
| ☐ Mower Scars                    | Portions Missing (list): Some kind of ornament is missing from the top |                                    |  |
| Other (describe):                |                                                                        |                                    |  |
|                                  |                                                                        |                                    |  |
| Type of Marker / Monun           | nent:                                                                  |                                    |  |
| pedestal tomb                    |                                                                        |                                    |  |
| Previous Repairs:                |                                                                        |                                    |  |
| Remarks / Comments:              |                                                                        |                                    |  |