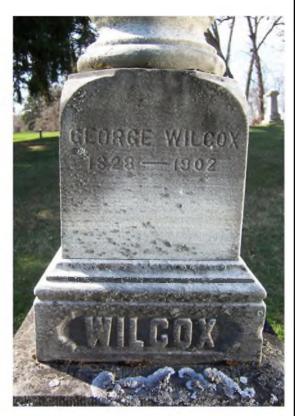

## **Inscription Transcription and Photo(s):**

North:

George Wilcox 1828 - 1902

**WILCOX** 