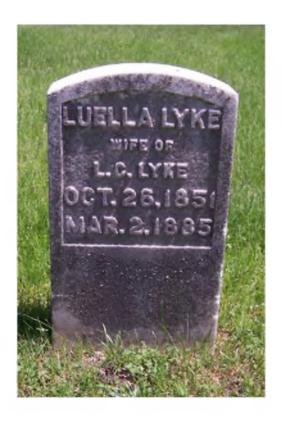

Marker # 226 Surname(s): Lyke

## **Inscription Transcription and Photo(s):**

West:

Luella Lyke Wife of L.C. Lyke Oct. 26, 1851 Mar. 2, 1885

Lat / Long:  $42^{\circ}\,25'\,47.12"\,N$  ,  $\,83^{\circ}\,29'\,10.08"\,W$ 

Marker # 226 Surname(s): Lyke