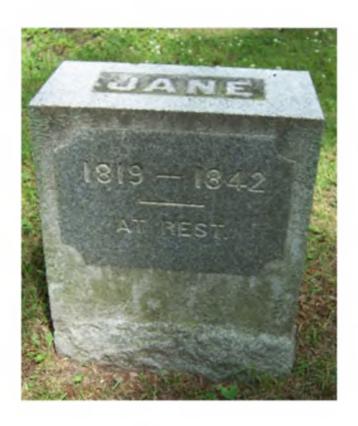

## **Inscription Transcription and Photo(s):**

Across Top:

Jane

West:

1819-1842

At Rest.

| Condition of Inscription:          | Inscr                           | aption Technique:                              |
|------------------------------------|---------------------------------|------------------------------------------------|
| X Excellent                        | X                               | Incised                                        |
| Clear but worn                     | X                               | Relief                                         |
| Mostly decipherabl                 | e                               | Other (describe):                              |
| Mostly undeciphera                 | able                            |                                                |
| Inscription:                       |                                 |                                                |
| # of individuals cor               | mmemorated: 1                   |                                                |
| # of carved surface:               | s: 2                            |                                                |
| Stonecutter mark: n                | 0                               |                                                |
| Gravestone Design Featu            | res/Motifs: none                |                                                |
| Material:                          |                                 | Gravestone Dimensions:                         |
| Marble                             | X Granite                       | Height: 19"                                    |
| ☐ Limestone                        | Sandstone                       | Width: 17.25"                                  |
| Zinc Zinc                          | Other Stone/Material (describe) | Thickness: 8"                                  |
| Condition of Marker:               |                                 |                                                |
| X Sound                            | X Stained / Discolore           | ed Buried                                      |
| Weathered                          | Cracked                         | ☐ Broken—# of pieces:                          |
| ☐ Vandalized                       | Unattached to Base              | e Overgrown (grass / groundcover)              |
| Leaning in Ground                  | ☐ Repaired                      | ☐ Biological (moss / lichen covered            |
| Missing (base only)                | Loose (not in ground, b         | out marks grave) Displaced (not marking grave) |
| ☐ Mower Scars                      | Portions Missing (1             | ist):                                          |
| Other (describe):                  |                                 |                                                |
| <b>Type of Marker / Monun</b> head | nent:                           |                                                |
| Previous Repairs:                  |                                 |                                                |
| Remarks / Comments:                |                                 |                                                |