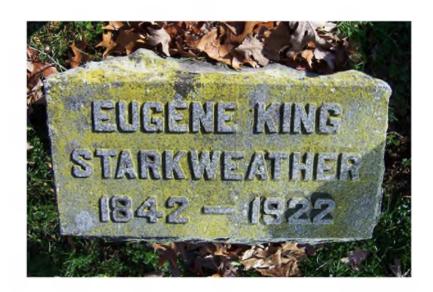

## **Inscription Transcription and Photo(s):**

## Oriented West:

Eugene King Starkweather 1842 - 1922

Lat / Long:  $42^{\circ}\,25'\,46.30"\,N$  ,  $\,83^{\circ}\,29'\,10.15"\,W$ 

Marker # 212 Surname(s): Starkweather

| Condition of Inscription        | on: Inscrip                     | otion Technique:                           |
|---------------------------------|---------------------------------|--------------------------------------------|
| X Excellent                     | ☐ I:                            | ncised                                     |
| Clear but worn                  | X F                             | Relief                                     |
| Mostly decipher                 | able $\Box$ C                   | Other (describe):                          |
| ☐ Mostly undecipl               |                                 |                                            |
| Inscription:                    |                                 |                                            |
| # of individuals                | commemorated: 1                 |                                            |
| # of carved surfa               | aces: 1                         |                                            |
| Stonecutter mar                 | k: no                           |                                            |
| Gravestone Design Fea           | atures/Motifs: none             |                                            |
| Material:                       | G                               | Gravestone Dimensions:                     |
| Marble                          |                                 | Height: 8.5"                               |
| Limestone                       | Sandstone                       | Width: 24"                                 |
| Zinc                            | Other Stone/Material (describe) | Thickness: 12"                             |
| Condition of Marker:            |                                 |                                            |
| Sound                           | Stained / Discolored            | Buried                                     |
| [] Weathered                    | Cracked                         | Broken—# of pieces:                        |
| ☐ Vandalized                    | Unattached to Base              | Overgrown (grass / groundcover)            |
| Leaning in Ground               | Repaired                        | Biological (moss / lichen covered)         |
| Missing (base only)             | Loose (not in ground, but       | marks grave) Displaced (not marking grave) |
| Mower Scars                     | Portions Missing (list          | ·():                                       |
| Other (describe):               | -                               |                                            |
| 7                               |                                 |                                            |
| <b>Type of Marker / Mon</b> rai | sed top                         |                                            |
| Previous Repairs:               |                                 |                                            |
| Remarks / Comments:             |                                 |                                            |