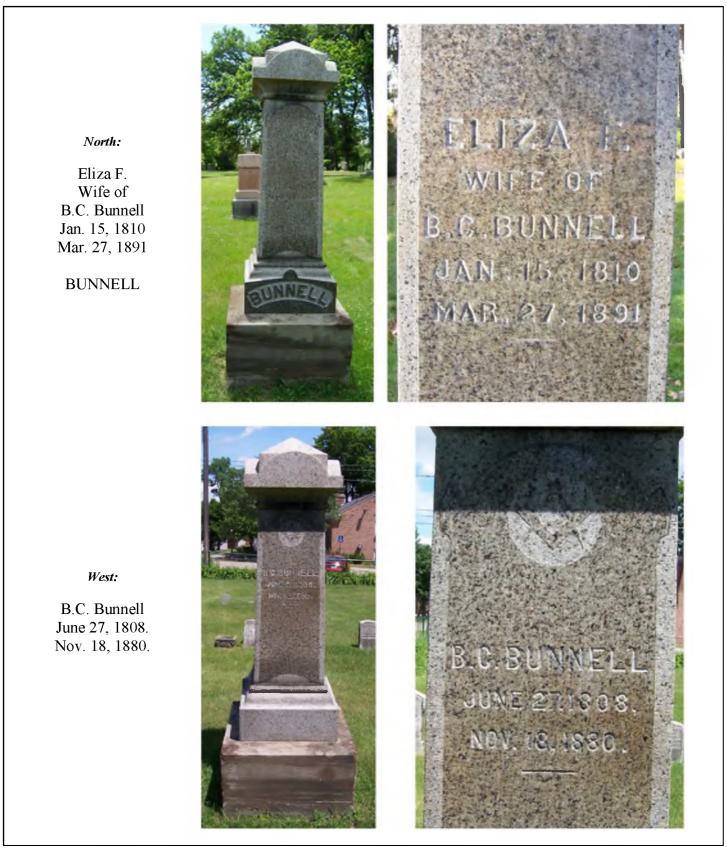

# **Marker # 208**

## **Inscription Transcription and Photo(s):**



Lat / Long:  $42^\circ~25'~47.17"~N$  ,  $~83^\circ~29'~10.28"~W$ 

**Inscription Technique:** 

Other (describe):

**Gravestone Dimensions:** 

Incised

X Relief

# **Condition of Inscription:**

- **X** Excellent
- Clear but worn
- Mostly decipherable

Mostly undecipherable

#### **Inscription:**

# of individuals commemorated: 2

# of carved surfaces: 2

Stonecutter mark: no

## Gravestone Design Features/Motifs: Masonic symbol

#### Material:

| Marble                      | <b>Granite</b> $(1, 2, 3)$         | 1: 16"h x 20"w x 20"d                       |
|-----------------------------|------------------------------------|---------------------------------------------|
| Limestone                   | $\boxed{\mathbf{X}}$ Sandstone (4) | 2: 38.5"h x 16"w x 16"d                     |
|