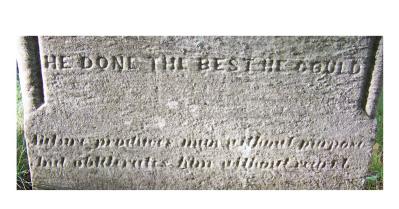

## West:

He Done the Best He Could.

[Nature] produces man without purpose And obliterates him without [regret].

Lat / Long: 42° 25' 44.96" N , 83° 29' 10.30" W

Marker # 205 Surname(s): Gould

| Condition of Inscription                                                                       | on: Inscr                       | ription Technique:                  |
|------------------------------------------------------------------------------------------------|---------------------------------|-------------------------------------|
| Excellent                                                                                      | X                               | Incised                             |
| Clear but worn                                                                                 | X                               | Relief                              |
| Mostly decipher                                                                                | able                            | Other (describe):                   |
| Mostly undecip                                                                                 | nerable                         |                                     |
|                                                                                                |                                 |                                     |
| Inscription:                                                                                   |                                 |                                     |
| # of individuals                                                                               | commemorated: 1                 |                                     |
| # of carved surfaces: 1                                                                        |                                 |                                     |
| Stonecutter mark: no                                                                           |                                 |                                     |
| Cuavastana Dasim Fa                                                                            | 4                               |                                     |
| Gravestone Design Fea                                                                          | atures/iviotus: Tose            |                                     |
| Material:                                                                                      |                                 | <b>Gravestone Dimensions:</b>       |
| $\overline{\mathbf{x}}$ Marble                                                                 | Granite                         | Height: 43.5"                       |
| Limestone                                                                                      | Sandstone                       | Width: 20.25"                       |
| Zinc                                                                                           | Other Stone/Material (describe) | Thickness: 3"                       |
| Condition of Marker:                                                                           |                                 |                                     |
| ☐ Sound                                                                                        | Stained / Discolore             | ed Buried                           |
| $\overline{\mathbf{x}}$ Weathered                                                              | Cracked                         | ☐ Broken—# of pieces:               |
| ☐ Vandalized                                                                                   | Unattached to Bas               |                                     |
| Leaning in Ground                                                                              | Repaired                        | Biological (moss / lichen covered)  |
| Missing (base only)                                                                            | Loose (not in ground,           |                                     |
| Mower Scars                                                                                    | Portions Missing (              |                                     |
| Other (describe):                                                                              |                                 |                                     |
| <b>Type of Marker / Mon</b><br>h                                                               | nument: Ty                      | ype of Tombstone Arch: semicircular |
| Previous Repairs: The stone broke in half sometime in the past and was (messily) repaired with |                                 |                                     |