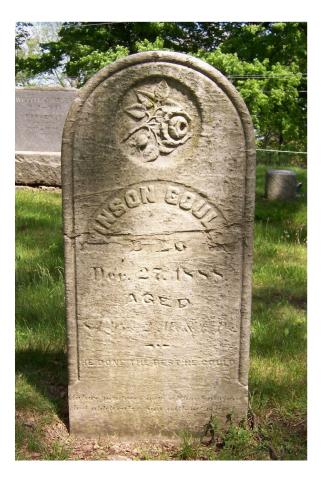

Marker # 205 Surname(s): Gould

## West:

He Done the Best He Could.

[Nature] produces man without purpose And obliterates him without [regret].

Lat / Long: 42° 25' 44.96" N , 83° 29' 10.30" W

Marker # 205 Surname(s): Gould

| Condition of Inscription                                                                       | on: Inscr                       | ription Technique:                  |
|------------------------------------------------------------------------------------------------|---------------------------------|-------------------------------------|
| Excellent                                                                                      | X                               | Incised                             |
| Clear but worn                                                                                 | X                               | Relief                              |
| Mostly decipher                                                                                | able                            | Other (describe):                   |
| Mostly undecip                                                                                 | nerable                         |                                     |
|                                                                                                |                                 |                                     |
| Inscription:                                                                                   |                                 |                                     |
| # of individuals                                                                               | commemorated: 1                 |                                     |
| # of carved surfaces: 1                                                                        |                                 |                                     |
| Stonecutter mark: no                                                                           |                                 |                                     |
| Cuavastana Dasim Fa                                                                            | 4                               |                                     |
| Gravestone Design Fea                                                                          | atures/iviotus: Tose            |                                     |
| Material:                                                                                      |                                 | <b>Gravestone Dimensions:</b>       |
| $\overline{\mathbf{x}}$ Marble                                                                 | Granite                         | Height: 43.5"                       |
| Limestone                                                                                      | Sandstone                       | Width: 20.25"                       |
| Zinc                                                                                           | Other Stone/Material (describe) | Thickness: 3"                       |
| Condition of Marker:                                                                           |                                 |                                     |
| ☐ Sound                                                                                        | Stained / Discolore             | ed Buried                           |
| $\overline{\mathbf{x}}$ Weathered                                                              | Cracked                         | ☐ Broken—# of pieces:               |
| ☐ Vandalized                                                                                   | Unattached to Bas               |                                     |
| Leaning in Ground                                                                              | Repaired                        | Biological (moss / lichen covered)  |
| Missing (base only)                                                                            | Loose (not in ground,           |                                     |
| Mower Scars                                                                                    | Portions Missing (              |                                     |
| Other (describe):                                                                              |                                 |                                     |
| <b>Type of Marker / Mon</b><br>h                                                               | nument: Ty                      | ype of Tombstone Arch: semicircular |
| Previous Repairs: The stone broke in half sometime in the past and was (messily) repaired with |                                 |                                     |