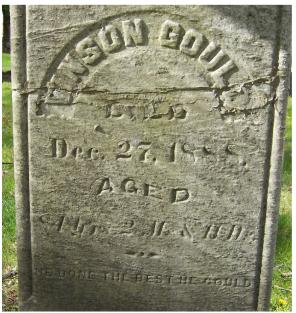

## West:

He Done the Best He Could.

[Nature] produces man without purpose And obliterates him without [regret].

Lat / Long: 42° 25' 44.96" N , 83° 29' 10.30" W

Marker # 205 Surname(s): Gould

| Condition of Inscription                                                                       | on: Inscr                       | ription Technique:                  |
|------------------------------------------------------------------------------------------------|---------------------------------|-------------------------------------|
| Excellent                                                                                      | X                               | Incised                             |
| Clear but worn                                                                                 | X                               | Relief                              |
| Mostly decipher                                                                                | able                            | Other (describe):                   |
| Mostly undecip                                                                                 | nerable                         |                                     |
|                                                                                                |                                 |                                     |
| Inscription:                                                                                   |                                 |                                     |
| # of individuals                                                                               | commemorated: 1                 |                                     |
| # of carved surfaces: 1                                                                        |                                 |                                     |
| Stonecutter mark: no                                                                           |                                 |                                     |
| Cuavastana Dasim Fa                                                                            | 4                               |                                     |
| Gravestone Design Fea                                                                          | atures/iviotus: Tose            |                                     |
| Material:                                                                                      |                                 | <b>Gravestone Dimensions:</b>       |
| $\overline{\mathbf{x}}$ Marble                                                                 | Granite                         | Height: 43.5"                       |
| Limestone                                                                                      | Sandstone                       | Width: 20.25"                       |
| Zinc                                                                                           | Other Stone/Material (describe) | Thickness: 3"                       |
| Condition of Marker:                                                                           |                                 |                                     |
| ☐ Sound                                                                                        | Stained / Discolore             | ed Buried                           |
| $\overline{\mathbf{x}}$ Weathered                                                              | Cracked                         | ☐ Broken—# of pieces:               |
| ☐ Vandalized                                                                                   | Unattached to Bas               |                                     |
| Leaning in Ground                                                                              | Repaired                        | Biological (moss / lichen covered)  |
| Missing (base only)                                                                            | Loose (not in ground,           |                                     |
| Mower Scars                                                                                    | Portions Missing (              |                                     |
| Other (describe):                                                                              |                                 |                                     |
| <b>Type of Marker / Mon</b><br>h                                                               | nument: Ty                      | ype of Tombstone Arch: semicircular |
| Previous Repairs: The stone broke in half sometime in the past and was (messily) repaired with |                                 |                                     |