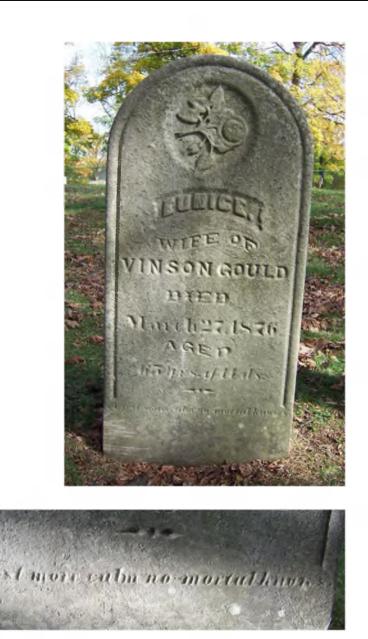

## **Inscription Transcription and Photo(s):**

West:

Eunice. Wife of Vinson Gould Died March 27, 1876. Aged 65 Yrs. & 11 ds.

A rest more calm no mortal knows.

| <b>Condition of Inscription</b>                                  | :                              | <b>Inscription Tech</b>  | inique:                              |
|------------------------------------------------------------------|--------------------------------|--------------------------|--------------------------------------|
| Excellent                                                        |                                | Incised                  |                                      |
| Clear but worn                                                   |                                | X Relief                 |                                      |
| $\mathbf{x}$ Mostly decipherable                                 |                                | Other (desc              | cribe):                              |
| Mostly undecipher                                                | able                           |                          |                                      |
|                                                                  |                                |                          |                                      |
| Inscription:                                                     |                                |                          |                                      |
| # of individuals co                                              | mmemorated: 1                  |                          |                                      |
| # of carved surface                                              | es: 1                          |                          |                                      |
| Stonecutter mark:                                                | 10                             |                          |                                      |
|                                                                  |                                |                          |                                      |
| Gravestone Design Featu                                          | ires/Motifs: rose              |                          |                                      |
| Material:                                                        |                                | Graveston                | e Dimensions:                        |
| X Marble                                                         | Granite                        | He                       | ight: 42.75"                         |
| Limestone                                                        | Sandstone                      | Wi                       | dth: 20.25"                          |
| <b>Zinc</b>                                                      | Other Stone/Mate<br>(describe) | erial Thi                | ickness: 3"                          |
| Condition of Marker:                                             |                                |                          |                                      |
| Sound                                                            | Stained / Dis                  | scolored                 | Buried                               |
| Weathered                                                        | Cracked                        |                          | Broken—# of pieces:                  |
| Uandalized                                                       | Unattached t                   | to Base                  | Overgrown (grass / groundcover)      |
| Leaning in Ground                                                | <b>X</b> Repaired              |                          | Biological (moss / lichen covered)   |
| Missing (base only)                                              | Loose (not in g                | ground, but marks grave) | <b>Displaced</b> (not marking grave) |
| $\mathbf{X}$ Mower Scars                                         | Portions Mis                   | ssing (list):            |                                      |
| Other (describe):                                                |                                |                          |                                      |
| <b>Type of Marker / Monur</b><br>head                            | nent:                          | Type of Tomb             | ostone Arch: semicircular            |
| <b>Previous Repairs:</b> This marker has been cemented in place. |                                |                          |                                      |