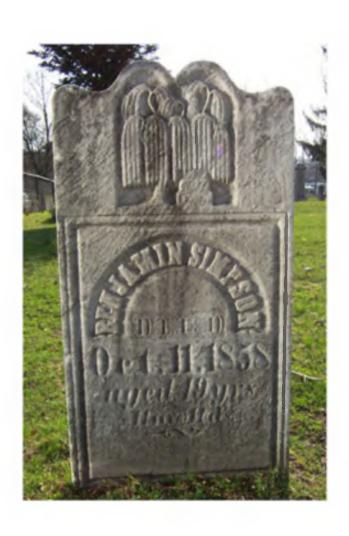

## **Inscription Transcription and Photo(s):**

## West:

Benjamin Simpson Died Oct. 11, 1858 aged 19 yrs. 11ms 11ds.

| Condition of Inscription                                           | n: In                          | scription Technique:                               |
|--------------------------------------------------------------------|--------------------------------|----------------------------------------------------|
| □ Excellent                                                        |                                | \times Incised                                     |
| $\left[ \begin{array}{c} \\ \\ \end{array} \right]$ Clear but worn |                                | X Relief                                           |
| Mostly deciphera                                                   | able                           | Other (describe):                                  |
| Mostly undeciph                                                    | erable                         |                                                    |
| Inscription:                                                       |                                |                                                    |
| # of individuals                                                   | commemorated: 1                |                                                    |
| # of carved surfa                                                  | ices: 1                        |                                                    |
| Stonecutter mark                                                   | c: no                          |                                                    |
| Gravestone Design Fea                                              | ntures/Motifs: willow and o    | belisk                                             |
| Material:                                                          |                                | <b>Gravestone Dimensions:</b>                      |
| X Marble                                                           | Granite                        | Height: 44.5"                                      |
| ☐ Limestone                                                        | Sandstone                      | Width: 24"                                         |
| Zinc                                                               | Other Stone/Materia (describe) | d Thickness: 2"                                    |
| Condition of Marker:                                               |                                |                                                    |
| ☐ Sound                                                            | Stained / Discol               | lored                                              |
| Weathered                                                          | Cracked                        | ☐ Broken—# of pieces:                              |
| ☐ Vandalized                                                       | Unattached to E                | Base                                               |
| Leaning in Ground                                                  | Repaired                       | Biological (moss / lichen covered                  |
| Missing (base only)                                                | Loose (not in ground           | nd, but marks grave) Displaced (not marking grave) |
| Mower Scars                                                        | Portions Missin                | ıg (lıst):                                         |
| Other (describe):                                                  |                                |                                                    |
| <b>Type of Marker / Mon</b><br>he                                  | ument:<br>eadstone             |                                                    |
| Previous Repairs: Cer                                              | ment is holding the stone in   | place.                                             |
| Remarks / Comments:                                                |                                |                                                    |