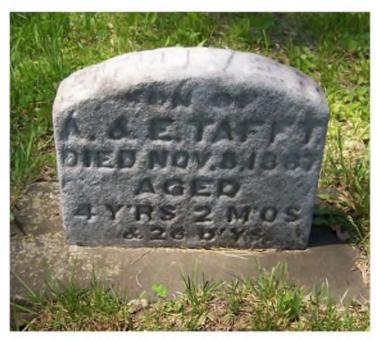

Marker # 196D Surname(s): Tafft

## **Inscription Transcription and Photo(s):**

Across Top:
GUYE