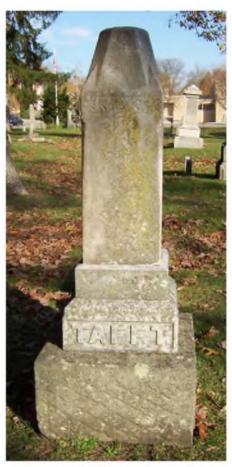

Marker # 196D Surname(s): Tafft

## **Inscription Transcription and Photo(s):**

Across Top:
GUYE