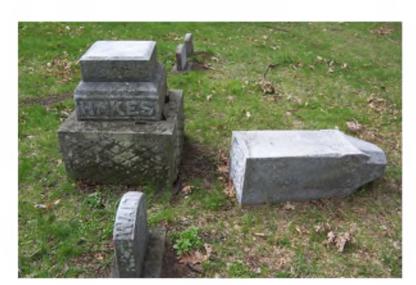

# **Inscription Transcription and Photo(s):**

North:

HAKES

May 2011

October 2011

Lat / Long:  $42^{\circ}\,25'\,45.68"\,N\,$  ,  $\,83^{\circ}\,29'\,10.33"\,W\,$ 

South:

**TAFFT** 

May 2011

October 2011

| Condition of Inscription                  | ı <b>:</b>                  | Inscription Technique:                                           |
|-------------------------------------------|-----------------------------|------------------------------------------------------------------|
| X Excellent                               |                             | Incised                                                          |
| Clear but worn                            |                             | X Relief                                                         |
| ☐ Mostly decipherat                       | ole                         | Other (describe)                                                 |
| Mostly undeciphe                          | rable                       |                                                                  |
|                                           |                             |                                                                  |
| Inscription:                              | . 1                         |                                                                  |
|                                           | ommemorated: none           |                                                                  |
| # of carved surfac                        |                             |                                                                  |
| Stonecutter mark:                         | no                          |                                                                  |
| Gravestone Design Feat                    | ures/Motifs: decorative     | garland                                                          |
| Material:                                 |                             | <b>Gravestone Dimensions:</b>                                    |
| $\boxed{\mathbf{X}}$ Marble $(1, 2, 3)$   | Granite                     | 1: 35.25"h x 12"w x 12"d                                         |
| Limestone                                 | $\square$ Sandstone (4)     | 2: 5.25"h x 14.25"w x 14.25"d                                    |
| Zinc                                      | Other Stone/Mater           | ial 3: 8"h x 17.75"w x 17.75"d                                   |
|                                           | (describe)                  | 4: 16"h x 24.25"w x 24.25"d                                      |
|                                           |                             | Total Height: 64.5"                                              |
| Condition of Marker:                      |                             |                                                                  |
| Sound                                     | Stained / Disc              | colored Buried                                                   |
| ☐ Weathered                               | Cracked                     | ☐ Broken—# of pieces:                                            |
| ☐ Vandalized                              | Unattached to               | Base                                                             |
| Leaning in Ground                         | X Repaired                  | Biological (moss / lichen covered)                               |
| Missing (base only)                       |                             | ound, but marks grave) Displaced (not marking grave)             |
| ☐ Mower Scars                             | Portions Miss               | ing (list): There is a hole in the top of the monument—some kind |
| Other (describe):                         |                             | of ornament is missing.                                          |
| Type of Marker / Monu pedestal tomb - vau | Ited roof                   |                                                                  |
| Previous Repairs: The to                  | op portion of this marker w | as on the ground in the spring of 2011, but by fall it had       |

been put back in place.

Remarks / Comments: See also Markers 196A, 196B, 196C, 196D and 196E.