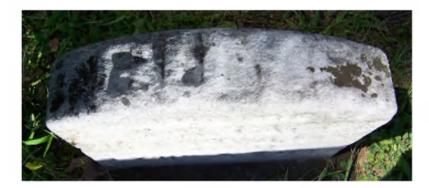

# **Inscription Transcription and Photo(s):**

North:

HAKES

May 2011

October 2011

Lat / Long:  $42^{\circ}\,25'\,45.68"\,N\,$  ,  $\,83^{\circ}\,29'\,10.33"\,W\,$ 

South:

**TAFFT** 

May 2011

October 2011

| Condition of Inscription                  | ı <b>:</b>                  | Inscription Technique:                                           |
|-------------------------------------------|-----------------------------|------------------------------------------------------------------|
| X Excellent                               |                             | Incised                                                          |
| Clear but worn                            |                             | X Relief                                                         |
| ☐ Mostly decipherat                       | ole                         | Other (describe)                                                 |
| Mostly undeciphe                          | rable                       |                                                                  |
|                                           |                             |                                                                  |
| Inscription:                              | . 1                         |                                                                  |
|                                           | ommemorated: none           |                                                                  |
| # of carved surfac                        |                             |                                                                  |
| Stonecutter mark:                         | no                          |                                                                  |
| Gravestone Design Feat                    | ures/Motifs: decorative     | garland                                                          |
| Material:                                 |                             | <b>Gravestone Dimensions:</b>                                    |
| $\boxed{\mathbf{X}}$ Marble $(1, 2, 3)$   | Granite                     | 1: 35.25"h x 12"w x 12"d                                         |
| Limestone                                 | $\square$ Sandstone (4)     | 2: 5.25"h x 14.25"w x 14.25"d                                    |
| Zinc                                      | Other Stone/Mater           | ial 3: 8"h x 17.75"w x 17.75"d                                   |
|                                           | (describe)                  | 4: 16"h x 24.25"w x 24.25"d                                      |
|                                           |                             | Total Height: 64.5"                                              |
| Condition of Marker:                      |                             |                                                                  |
| Sound                                     | Stained / Disc              | colored Buried                                                   |
| ☐ Weathered                               | Cracked                     | ☐ Broken—# of pieces:                                            |
| ☐ Vandalized                              | Unattached to               | Base                                                             |
| Leaning in Ground                         | X Repaired                  | Biological (moss / lichen covered)                               |
| Missing (base only)                       |                             | ound, but marks grave) Displaced (not marking grave)             |
| ☐ Mower Scars                             | Portions Miss               | ing (list): There is a hole in the top of the monument—some kind |
| Other (describe):                         |                             | of ornament is missing.                                          |
| Type of Marker / Monu pedestal tomb - vau | Ited roof                   |                                                                  |
| Previous Repairs: The to                  | op portion of this marker w | as on the ground in the spring of 2011, but by fall it had       |

been put back in place.

Remarks / Comments: See also Markers 196A, 196B, 196C, 196D and 196E.