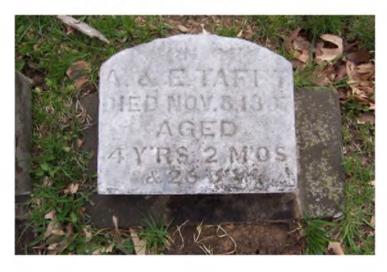

Marker # 196D Surname(s): Tafft

## **Inscription Transcription and Photo(s):**

Across Top:
GUYE