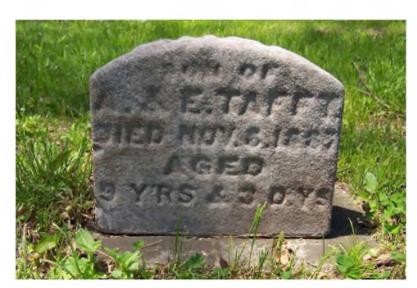

Marker # 196D Surname(s): Tafft

## **Inscription Transcription and Photo(s):**

Across Top:
GUYE