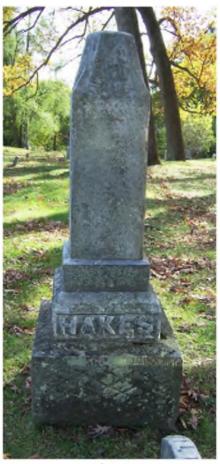

# **Inscription Transcription and Photo(s):**

North:

HAKES

May 2011

October 2011

Lat / Long:  $42^{\circ}\,25'\,45.68"\,N\,$  ,  $\,83^{\circ}\,29'\,10.33"\,W\,$ 

South:

**TAFFT** 

May 2011

October 2011

| Condition of Inscription                  | ı <b>:</b>                  | Inscription Technique:                                           |
|-------------------------------------------|-----------------------------|------------------------------------------------------------------|
| X Excellent                               |                             | Incised                                                          |
| Clear but worn                            |                             | X Relief                                                         |
| ☐ Mostly decipherat                       | ole                         | Other (describe)                                                 |
| Mostly undeciphe                          | rable                       |                                                                  |
|                                           |                             |                                                                  |
| Inscription:                              | . 1                         |                                                                  |
|                                           | ommemorated: none           |                                                                  |
| # of carved surfac                        |                             |                                                                  |
| Stonecutter mark:                         | no                          |                                                                  |
| Gravestone Design Feat                    | ures/Motifs: decorative     | garland                                                          |
| Material:                                 |                             | <b>Gravestone Dimensions:</b>                                    |
| $\boxed{\mathbf{X}}$ Marble $(1, 2, 3)$   | Granite                     | 1: 35.25"h x 12"w x 12"d                                         |
| Limestone                                 | $\square$ Sandstone (4)     | 2: 5.25"h x 14.25"w x 14.25"d                                    |
| Zinc                                      | Other Stone/Mater           | ial 3: 8"h x 17.75"w x 17.75"d                                   |
|                                           | (describe)                  | 4: 16"h x 24.25"w x 24.25"d                                      |
|                                           |                             | Total Height: 64.5"                                              |
| Condition of Marker:                      |                             |                                                                  |
| Sound                                     | Stained / Disc              | colored Buried                                                   |
| ☐ Weathered                               | Cracked                     | ☐ Broken—# of pieces:                                            |
| ☐ Vandalized                              | Unattached to               | Base                                                             |
| Leaning in Ground                         | X Repaired                  | Biological (moss / lichen covered)                               |
| Missing (base only)                       |                             | ound, but marks grave) Displaced (not marking grave)             |
| ☐ Mower Scars                             | Portions Miss               | ing (list): There is a hole in the top of the monument—some kind |
| Other (describe):                         |                             | of ornament is missing.                                          |
| Type of Marker / Monu pedestal tomb - vau | Ited roof                   |                                                                  |
| Previous Repairs: The to                  | op portion of this marker w | as on the ground in the spring of 2011, but by fall it had       |