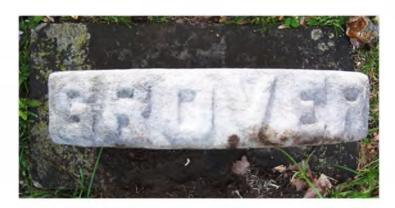

Marker # 196D Surname(s): Tafft

## **Inscription Transcription and Photo(s):**

Across Top:
GUYE