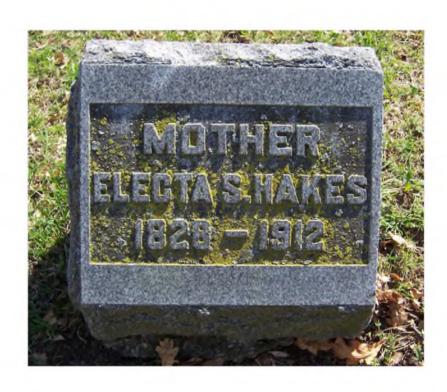

# **Inscription Transcription and Photo(s):**

West:

Mother Electa S. Hakes 1828 - 1912

Marker # 196B Surname(s): Hakes

| Condition of Inscription           | n:                           | Inscription Techni     | que:                               |
|------------------------------------|------------------------------|------------------------|------------------------------------|
| X Excellent                        |                              | Incised                |                                    |
| Clear but worn                     |                              | X Relief               |                                    |
| ☐ Mostly deciphera                 | able                         | Other (descri          | be):                               |
| Mostly undeciph                    | erable                       |                        |                                    |
| Inscription:                       |                              |                        |                                    |
| # of individuals                   | commemorated: 1              |                        |                                    |
| # of carved surfa                  | ces: 1                       |                        |                                    |
| Stonecutter mark                   | c: no                        |                        |                                    |
| Gravestone Design Fea              | tures/Motifs: none           |                        |                                    |
| Material:                          |                              | Gravestone I           | Dimensions:                        |
| Marble                             | [X] Granite                  | Heigl                  | nt: 12"                            |
| Limestone                          | Sandstone                    | Widt                   | h: 16.5"                           |
| Zinc Zinc                          | Other Stone/Mater (describe) | rial Thick             | xness: 12"                         |
| Condition of Marker:               |                              |                        |                                    |
| Sound                              | Stained / Disc               | colored                | Buried                             |
| [ ] Weathered                      | Cracked                      | Ī                      | Broken—# of pieces:                |
| ☐ Vandalized                       | Unattached to                | Base                   | Overgrown (grass / groundcover)    |
| Leaning in Ground                  | X Repaired                   | ]                      | Biological (moss / lichen covered) |
| Missing (base only)                | Loose (not in gr             | ound, but marks grave) | Displaced (not marking grave)      |
| Mower Scars                        | Portions Miss                | sing (list):           |                                    |
| Other (describe):                  |                              |                        |                                    |
| <b>Type of Marker / Mon</b> plaque | ument:<br>marker             |                        |                                    |
| Previous Repairs: This             | s marker is sitting on a cer | ment foundation.       |                                    |
| Remarks / Comments:                | See also Marker 196 (Ha      | kes/Tafft monumen      | t).                                |