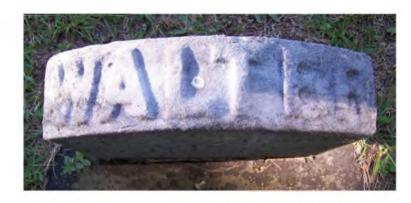

## **Inscription Transcription and Photo(s):**

Across Top:

WALTER

(Currently) West:

Son of W.C. & E.S. Hakes Died Mar. 13, 1875. Aged 15 Years.

Lat / Long:  $42^{\circ}\,25'\,45.72''\,N\,$  ,  $\,83^{\circ}\,29'\,10.38''\,W\,$ 