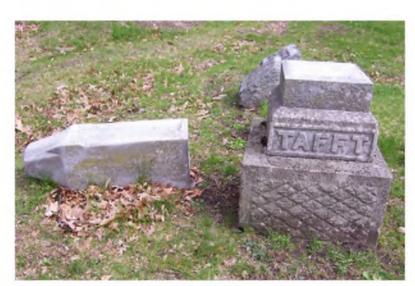

Marker # 196D Surname(s): Tafft

## **Inscription Transcription and Photo(s):**

Across Top:
GUYE