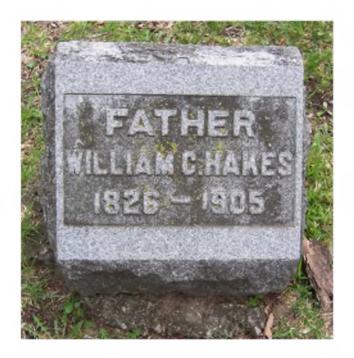

# **Inscription Transcription and Photo(s):**

West:

Father William C. Hakes 1826 - 1905

Lat / Long:  $42^{\circ} 25' 45.77'' N$  ,  $83^{\circ} 29' 10.38'' W$ 

Marker # 196A Surname(s): Hakes

| <b>Condition of Inscription:</b>       |                             | Inscription Technique:                                 |    |
|----------------------------------------|-----------------------------|--------------------------------------------------------|----|
| X Excellent                            |                             | ☐ Incised                                              |    |
| Clear but worn                         |                             | X Relief                                               |    |
| Mostly decipherabl                     | e                           | Other (describe):                                      |    |
| Mostly undeciphera                     | able                        |                                                        |    |
|                                        |                             |                                                        |    |
| Inscription:                           |                             |                                                        |    |
| # of individuals cor                   |                             |                                                        |    |
| # of carved surfaces                   |                             |                                                        |    |
| Stonecutter mark: n                    | 10                          |                                                        |    |
| Gravestone Design Featu                | res/Motifs: none            |                                                        |    |
| Material:                              |                             | Gravestone Dimensions:                                 |    |
| ☐ Marble                               | X Granite                   | Height: 13.5"                                          |    |
| Limestone                              | Sandstone                   | Width: 16.5"                                           |    |
| Zinc Zinc                              | Other Stone/Mate (describe) | terial Thickness: 12.5"                                |    |
| Condition of Marker:                   |                             |                                                        |    |
| X Sound                                | Stained / Dis               | iscolored Buried                                       |    |
| ☐ Weathered                            | Cracked                     | ☐ Broken—# of pieces:                                  |    |
| ☐ Vandalized                           | X Unattached t              | to Base                                                | ı  |
| Leaning in Ground                      | X Repaired                  | Biological (moss / lichen covered                      | () |
| Missing (base only)                    | Loose (not in §             | ground, but marks grave) Displaced (not marking grave) |    |
| ☐ Mower Scars                          | Portions Mis                | issing (list):                                         |    |
| Other (describe):                      |                             |                                                        |    |
| Type of Maulyay / Manage               | and -                       |                                                        |    |
| <b>Type of Marker / Monun</b> plaque m | // //                       |                                                        |    |
| Previous Repairs: This m               | narker is sitting on a co   | cement foundation, but it is no longer attached to it. |    |

Remarks / Comments: See also Marker 196 (Hakes/Tafft monument).