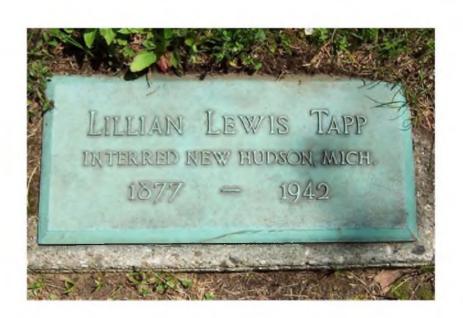

## West:

Lillian Lewis Tapp Interred New Hudson, Mich. 1877 - 1942

Marker # 192 Surname(s): Tapp, Lewis

| Condition of Inscription                                      | <b>n:</b>                            | inscription Technique:                               |
|---------------------------------------------------------------|--------------------------------------|------------------------------------------------------|
| X Excellent                                                   |                                      | ☐ Incised                                            |
| Clear but worn                                                |                                      | X Relief                                             |
| ☐ Mostly deciphera                                            | able                                 | Other (describe):                                    |
| Mostly undeciph                                               | erable                               |                                                      |
| Inscription: # of individuals of arved surfa Stonecutter mark |                                      |                                                      |
| <b>Gravestone Design Fea</b>                                  | tures/Motifs: none                   |                                                      |
| Material:                                                     |                                      | <b>Gravestone Dimensions:</b>                        |
| Marble                                                        | Granite                              | Height: 0.75"                                        |
| Limestone                                                     | Sandstone                            | Width: 15"                                           |
| Zinc                                                          | Other Stone/Mater (describe): Bronze | ial Thickness: 7"                                    |
| Condition of Marker:                                          |                                      |                                                      |
| Sound                                                         | Stained / Disc                       | olored Buried                                        |
| Weathered                                                     | Cracked                              | Broken—# of pieces:                                  |
| ☐ Vandalized                                                  | Unattached to                        | Base                                                 |
| Leaning in Ground                                             | ☐ Repaired                           | Biological (moss / lichen covered)                   |
| Missing (base only)                                           |                                      | ound, but marks grave) Displaced (not marking grave) |
| Mower Scars                                                   | ☐ Portions Miss                      | ing (list):                                          |
| Other (describe):                                             |                                      |                                                      |
| <b>Type of Marker / Mon</b> bronze plaque                     | ument:                               |                                                      |
| Previous Repairs:                                             |                                      |                                                      |
| Remarks / Comments:                                           |                                      |                                                      |
|                                                               |                                      |                                                      |