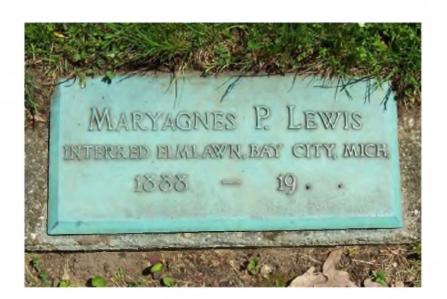

## **Inscription Transcription and Photo(s):**

**Oriented West:** 

Maryagnes P. Lewis Interred Elmlawn, Bay City, Mich. 1888 - 19

| Condition of Inscription:                                                                                                                                                | Inci<br>Ix Rel                                                                                                                                                                      | on Technique:<br>ised<br>ief<br>ner (describe):                                                                                                                                                                                                                                                                                                                                                                                         |
|--------------------------------------------------------------------------------------------------------------------------------------------------------------------------|-------------------------------------------------------------------------------------------------------------------------------------------------------------------------------------|-----------------------------------------------------------------------------------------------------------------------------------------------------------------------------------------------------------------------------------------------------------------------------------------------------------------------------------------------------------------------------------------------------------------------------------------|
| Stonecutter mark: no                                                                                                                                                     |                                                                                                                                                                                     |                                                                                                                                                                                                                                                                                                                                                                                                                                         |
| Gravestone Design Features/Motifs: none                                                                                                                                  |                                                                                                                                                                                     |                                                                                                                                                                                                                                                                                                                                                                                                                                         |
| Material:                                                                                                                                                                | Gra                                                                                                                                                                                 | vestone Dimensions:                                                                                                                                                                                                                                                                                                                                                                                                                     |
| MarbleLimestoneZinc                                                                                                                                                      | Granite<br>Sandstone<br>Other Stone/Material<br>(describe): Bronze                                                                                                                  | Height: 0.75"<br>Width: 15"<br>Thickness: 7"                                                                                                                                                                                                                                                                                                                                                                                            |
| Condition of Marker:                                                                                                                                                     |                                                                                                                                                                                     |                                                                                                                                                                                                                                                                                                                                                                                                                                         |
| <ul> <li>Sound</li> <li>Weathered</li> <li>Vandalized</li> <li>Leaning in Ground</li> <li>Missing (base only)</li> <li>Mower Scars</li> <li>Other (describe):</li> </ul> | <ul> <li>Stained / Discolored</li> <li>Cracked</li> <li>Unattached to Base</li> <li>Repaired</li> <li>Loose (not in ground, but mains)</li> <li>Portions Missing (list):</li> </ul> | Buried<br>Broken—# of pieces:<br>Overgrown (grass / groundcover)<br>Biological (moss / lichen covered)<br>Displaced (not marking grave)<br>The death date should have been completed with an<br>additional piece of bronze. There are holes to attach<br>this piece and the holes have screws broken off in<br>them. It seems as though the death date was pried off<br>of this plaque, leaving the remnants of the screws be-<br>hind. |
| bronze plaque                                                                                                                                                            |                                                                                                                                                                                     |                                                                                                                                                                                                                                                                                                                                                                                                                                         |