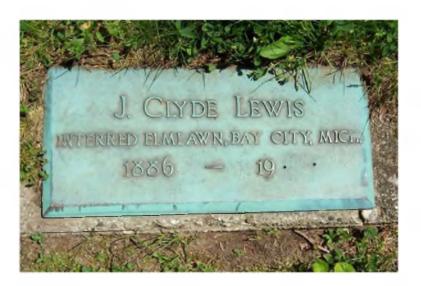

## Oriented West:

J. Clyde Lewis Interred Elmlawn, Bay City, Mich. 1886 - 19

The Lewis Family Plot is outlined in cement. The north edge of the plot (on the left side in this photo) measures 176" (or 14 feet 8 inches). The east edge measures 246" (or 20 feet 6 inches). The bronze plaques are mounted to this cement edging on the west side of the family plot.

Marker # 189 Surname(s): Lewis

| <b>Condition of Inscription:</b> | Inscription Technique:                  |                                                                                                                                                         |
|----------------------------------|-----------------------------------------|---------------------------------------------------------------------------------------------------------------------------------------------------------|
| X Excellent                      | ☐ Incised                               |                                                                                                                                                         |
| Clear but worn                   | X Relief                                |                                                                                                                                                         |
| Mostly decipherable              | oherable                                |                                                                                                                                                         |
| Mostly undecipherable            |                                         |                                                                                                                                                         |
|                                  |                                         |                                                                                                                                                         |
| Inscription:                     |                                         |                                                                                                                                                         |
| # of individuals comme           | morated: 1                              |                                                                                                                                                         |
| # of carved surfaces: 1          |                                         |                                                                                                                                                         |
| Stonecutter mark: no             |                                         |                                                                                                                                                         |
| Gravestone Design Features/      | Motifs: none                            |                                                                                                                                                         |
| Material:                        | Gra                                     | vestone Dimensions:                                                                                                                                     |
| Marble                           | Granite                                 | Height: 0.75"                                                                                                                                           |
| Limestone                        | Sandstone                               | Width: 15"                                                                                                                                              |
| Zinc x                           | Other Stone/Material (describe): Bronze | Thickness: 7"                                                                                                                                           |
| Condition of Marker:             |                                         |                                                                                                                                                         |
| x Sound                          | ☐ Stained / Discolored                  | ☐ Buried                                                                                                                                                |
| Weathered                        | Cracked                                 | ☐ Broken—# of pieces:                                                                                                                                   |
| ☐ Vandalized                     | Unattached to Base                      | Overgrown (grass / groundcover)                                                                                                                         |
| Leaning in Ground                | ☐ Repaired                              | Biological (moss / lichen covered)                                                                                                                      |
| Missing (base only)              | Loose (not in ground, but mar           | ks grave) Displaced (not marking grave)                                                                                                                 |
| ☐ Mower Scars                    |                                         | The death date should have been completed with an addi-                                                                                                 |
| Other (describe):                | 1                                       | tional piece of bronze. There are holes to attach this piece, but no screws. Unknown if the death date was ever added, or if this piece is now missing. |
| Type of Marker / Monument        | <b>:</b>                                |                                                                                                                                                         |
| bronze plaque                    |                                         |                                                                                                                                                         |
| Previous Repairs:                |                                         |                                                                                                                                                         |
| Remarks / Comments:              |                                         |                                                                                                                                                         |