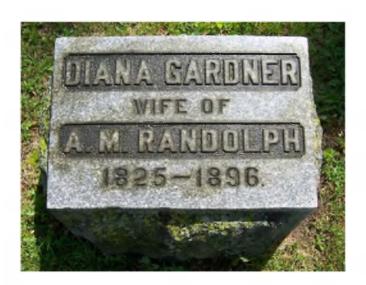

#### Oriented West:

Asa Monroe Randolph 1828 - 1921

Lat / Long:  $42^{\circ}\,25'\,46.63"\,N\,$  ,  $\,83^{\circ}\,29'\,10.47"\,W\,$ 

Marker # 188B Surname(s): Randolph

| Condition of Inscription | n: Insc                         | ription Technique:                |
|--------------------------|---------------------------------|-----------------------------------|
| X Excellent              | X                               | ] Incised                         |
| Clear but worn           | X                               | Relief                            |
| ☐ Mostly deciphera       | able                            | Other (describe):                 |
| Mostly undeciph          | erable                          |                                   |
| Inscription:             |                                 |                                   |
| # of individuals         | commemorated: 1                 |                                   |
| # of carved surfa        | ces: 1                          |                                   |
| Stonecutter mark         | :: no                           |                                   |
| Gravestone Design Fea    | tures/Motifs: none              |                                   |
| Material:                |                                 | <b>Gravestone Dimensions:</b>     |
| Marble                   | $\overline{\mathbf{x}}$ Granite | Height: 7.5"                      |
| Limestone                | Sandstone                       | Width: 18.5"                      |
| Zinc Zinc                | Other Stone/Material (describe) | Thickness: 12.75"                 |
| Condition of Marker:     |                                 |                                   |
| X Sound                  | Stained / Discolor              | red Buried                        |
| ☐ Weathered              | Cracked                         | Broken—# of pieces:               |
| ☐ Vandalized             | Unattached to Bas               | ·                                 |
| Leaning in Ground        | Repaired                        | Biological (moss / lichen covered |
| Missing (base only)      | Loose (not in ground,           |                                   |
| ☐ Mower Scars            | Portions Missing (              |                                   |
| Other (describe):        | 0                               |                                   |
| `                        |                                 |                                   |
| Type of Marker / Mon     | / / _                           |                                   |
| ra                       | ised top                        |                                   |
| Previous Repairs:        |                                 |                                   |
| Remarks / Comments:      | See also Marker 188 (Randol)    | ph monument).                     |