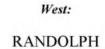

## **Inscription Transcription and Photo(s):**

Lat / Long:  $42^{\circ} 25' 46.75" N$ ,  $83^{\circ} 29' 10.47" W$ 

Marker # 188 Surname(s): Randolph

| Condition of Inscription    | on: Ins                         | cription Technique:                               |
|-----------------------------|---------------------------------|---------------------------------------------------|
| X Excellent                 |                                 | _ Incised                                         |
| Clear but worn              |                                 | Relief                                            |
| Mostly decipher             | rable                           | Other (describe):                                 |
| Mostly undecipl             | herable                         |                                                   |
| Inscription:                |                                 |                                                   |
| -                           | commemorated: none              |                                                   |
| # of carved surf            |                                 |                                                   |
| Stonecutter mar             |                                 |                                                   |
| Gravestone Design Fe        | atures/Motifs: none             |                                                   |
| Material:                   |                                 | Gravestone Dimensions:                            |
| Marble                      |                                 | 1: 34.5"h x 33.25"w x 14"d                        |
| Limestone                   | Sandstone                       | 2: 18.5"h x 44.5"w x 21.5"d                       |
| Zinc                        | Other Stone/Material (describe) | Total Height: 53"                                 |
| Condition of Marker:        |                                 |                                                   |
| Sound                       | Stained / Discold               | ored Buried                                       |
| [] Weathered                | Cracked                         | Broken—# of pieces:                               |
| ☐ Vandalized                | Unattached to Ba                | ase                                               |
| Leaning in Ground           | Repaired                        | Biological (moss / lichen covered)                |
| Missing (base only)         | Loose (not in ground            | d. but marks grave) Displaced (not marking grave) |
| Mower Scars                 | Portions Missing                | ; (list):                                         |
| Other (describe):           |                                 |                                                   |
| <b>Type of Marker / Mor</b> | nument: lie on base             |                                                   |
| Previous Repairs:           |                                 |                                                   |
| Remarks / Comments          | : See also Markers 188A and     | 188B.                                             |