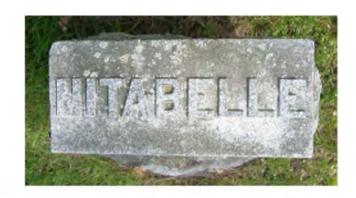

## Inscription Transcription and Photo(s):

Across Top:

**NITABELLE** 

West:

Daughter of I.W. & Antoinette R. Barnhart May 27-28, 1891.

Lat / Long: 42° 25' 46.72" N , 83° 29' 10.37" W

Marker # 187 Surname(s): Barnhart