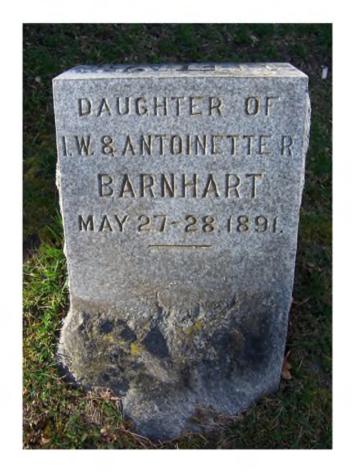

## Inscription Transcription and Photo(s):

Across Top:

**NITABELLE** 

West:

Daughter of I.W. & Antoinette R. Barnhart May 27-28, 1891.

Lat / Long: 42° 25' 46.72" N , 83° 29' 10.37" W

Marker # 187 Surname(s): Barnhart