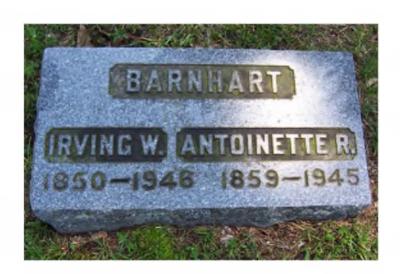

## **Inscription Transcription and Photo(s):**

**Oriented West:** 

Barnhart

Irving W.Antoinette R.1850-19461859-1945

| Condition of Inscription:                        | 9                                                  | Inscription Te | -                                  |
|--------------------------------------------------|----------------------------------------------------|----------------|------------------------------------|
| Inscription:<br># of individuals commemorated: 2 |                                                    |                |                                    |
| # of carved surfaces: 1                          |                                                    |                |                                    |
| Stonecutter mark: no                             |                                                    |                |                                    |
| Gravestone Design Features/Motifs: none          |                                                    |                |                                    |
| Material:                                        | <b>Gravestone Dimensions:</b>                      |                |                                    |
| Marble                                           | <b>Granite</b>                                     | F              | leight: 4"                         |
| Limestone                                        | Sandstone                                          | V              | Vidth: 24.5"                       |
| Zinc                                             | Other Stone/Mate (describe)                        | rial T         | Thickness: 12.5"                   |
| Condition of Marker:                             |                                                    |                |                                    |
| Sound                                            | Stained / Dise                                     | colored        | Buried                             |
| Weathered                                        | Cracked                                            |                | Broken—# of pieces:                |
| Vandalized                                       | Unattached to Base Overgrown (grass / groundcover) |                |                                    |
| $\boxed{\mathbf{x}}$ Leaning in Ground           | Repaired                                           |                | Biological (moss / lichen covered) |
| Missing (base only)                              |                                                    |                | ve) Displaced (not marking grave)  |
| Mower Scars                                      | Portions Missing (list):                           |                |                                    |
| Other (describe):                                |                                                    |                |                                    |
| <b>Type of Marker / Monum</b><br>raised          |                                                    |                |                                    |