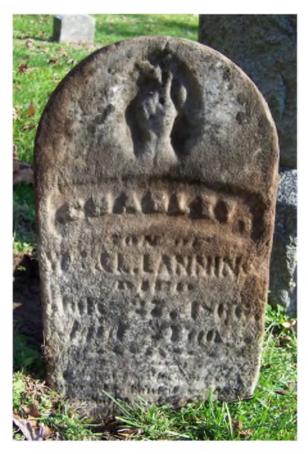

## West:

Charley,
Son of
W[m] & L. Lannin[g]
Died
[July] 27, 1[866].
[Aged 2] Yea[rs]

[ ] [ ] [ ]

Lat / Long:  $42^{\circ}\,25'\,44.36"$  N ,  $\,83^{\circ}\,29'\,10.52"$  W

| Condition of Inscription | n:                          | Inscription Technique:                                                          |                               |
|--------------------------|-----------------------------|---------------------------------------------------------------------------------|-------------------------------|
| <b>Excellent</b>         |                             | \( \subseteq \) Incised                                                         |                               |
| Clear but worn           |                             | X Relief                                                                        |                               |
| ☐ Mostly deciphera       | able                        | Other (describe):                                                               |                               |
| Mostly undeciph          | erable                      |                                                                                 |                               |
| Inscription:             |                             |                                                                                 |                               |
| # of individuals         | commemorated: 1             |                                                                                 |                               |
| # of carved surfa        | ces: 1                      |                                                                                 |                               |
| Stonecutter mark         | :: no                       |                                                                                 |                               |
| Gravestone Design Fea    | tures/Motifs: finger po     | ointing up                                                                      |                               |
| Material:                |                             | <b>Gravestone Dimensions:</b>                                                   |                               |
| Marble                   | Granite                     | Height: 21"                                                                     |                               |
| Limestone                | ☐ Sandstone                 | Width: 10.75"                                                                   |                               |
| Zinc                     | Other Stone/Mate (describe) | terial Thickness: 2"                                                            |                               |
| Condition of Marker:     |                             |                                                                                 |                               |
| Sound                    | Stained / Di                | scolored 🔲 Buried                                                               |                               |
| Weathered                | ☐ Cracked                   | S Broken—                                                                       | # of pieces: 3                |
| ☐ Vandalized             | Unattached                  | to Base                                                                         | n (grass / groundcover)       |
| Leaning in Ground        | ☐ Repaired                  | ☐ Biologica                                                                     | 1 (moss / lichen covered)     |
| Missing (base only)      | X Loose (not in             | ground, but marks grave) Displaced                                              | (not marking grave)           |
| ☐ Mower Scars            | Portions Mis                | ssing (list):                                                                   |                               |
|                          |                             | and consists of three pieces: the main por s between the other two (see photo). | tion with the text, a piece i |
| Type of Marker / Mon     | ument:                      | Type of Tombstone Arch:                                                         |                               |
| die                      | in socket                   |                                                                                 | semicircular                  |
| Previous Repairs:        |                             |                                                                                 |                               |
| Remarks / Comments:      |                             |                                                                                 |                               |