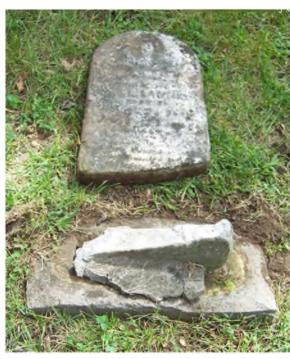

## West:

Charley,
Son of
W[m] & L. Lannin[g]
Died
[July] 27, 1[866].
[Aged 2] Yea[rs]

[ ] [ ] [ ]

Lat / Long:  $42^{\circ}\,25'\,44.36"$  N ,  $\,83^{\circ}\,29'\,10.52"$  W

| Condition of Inscription | n:                          | Inscription Technique:                                                          |                               |
|--------------------------|-----------------------------|---------------------------------------------------------------------------------|-------------------------------|
| <b>Excellent</b>         |                             | \( \subseteq \) Incised                                                         |                               |
| Clear but worn           |                             | X Relief                                                                        |                               |
| ☐ Mostly deciphera       | able                        | Other (describe):                                                               |                               |
| Mostly undeciph          | erable                      |                                                                                 |                               |
| Inscription:             |                             |                                                                                 |                               |
| # of individuals         | commemorated: 1             |                                                                                 |                               |
| # of carved surfa        | ces: 1                      |                                                                                 |                               |
| Stonecutter mark         | :: no                       |                                                                                 |                               |
| Gravestone Design Fea    | tures/Motifs: finger po     | ointing up                                                                      |                               |
| Material:                |                             | <b>Gravestone Dimensions:</b>                                                   |                               |
| Marble                   | Granite                     | Height: 21"                                                                     |                               |
| Limestone                | ☐ Sandstone                 | Width: 10.75"                                                                   |                               |
| Zinc                     | Other Stone/Mate (describe) | terial Thickness: 2"                                                            |                               |
| Condition of Marker:     |                             |                                                                                 |                               |
| Sound                    | Stained / Di                | scolored 🔲 Buried                                                               |                               |
| Weathered                | ☐ Cracked                   | S Broken—                                                                       | # of pieces: 3                |
| ☐ Vandalized             | Unattached                  | to Base                                                                         | n (grass / groundcover)       |
| Leaning in Ground        | ☐ Repaired                  | ☐ Biologica                                                                     | 1 (moss / lichen covered)     |
| Missing (base only)      | X Loose (not in             | ground, but marks grave) Displaced                                              | (not marking grave)           |
| ☐ Mower Scars            | Portions Mis                | ssing (list):                                                                   |                               |
|                          |                             | and consists of three pieces: the main por s between the other two (see photo). | tion with the text, a piece i |
| Type of Marker / Mon     | ument:                      | Type of Tombstone Arch:                                                         |                               |
| die                      | in socket                   |                                                                                 | semicircular                  |
| Previous Repairs:        |                             |                                                                                 |                               |
| Remarks / Comments:      |                             |                                                                                 |                               |