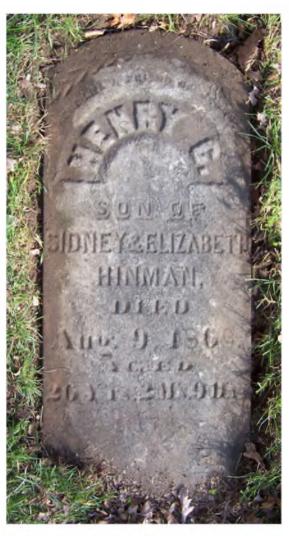

## **Inscription Transcription and Photo(s):**

Here Lies a Friend of [

Henry G.
Son of
Sidney & Elizabeth
Hinman,
Died
Aug. 9, 186[8].
Aged
26 Y'rs. 2 M's 9 D's.

Lat / Long:  $42^{\circ}\,25'\,44.53"\,N$  ,  $\,83^{\circ}\,29'\,10.49"\,W$ 