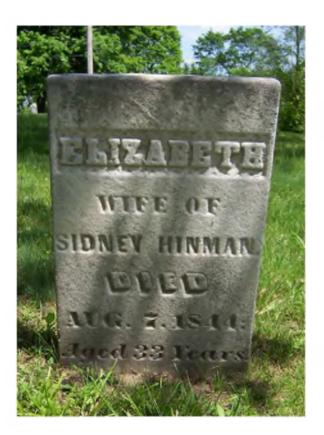

## **Inscription Transcription and Photo(s):**

West:

Elizabeth Wife of Sidney Hinman. Died Aug. 7, 1844: Aged 33 Years.

| <b>Condition of Inscription:</b>                   | Insc                  | ription Technique:                             |
|----------------------------------------------------|-----------------------|------------------------------------------------|
| X Excellent                                        | X                     | ] Incised                                      |
| Clear but worn                                     | x                     | ] Relief                                       |
| Mostly decipherable                                | Other (describe):     |                                                |
| Mostly undecipherable                              |                       |                                                |
|                                                    |                       |                                                |
| Inscription:                                       |                       |                                                |
| # of individuals comm                              | emorated: 1           |                                                |
| # of carved surfaces: 1                            |                       |                                                |
| Stonecutter mark: no                               |                       |                                                |
| Gravestone Design Features                         | Motifs: none          |                                                |
| Material:                                          |                       | Gravestone Dimensions:                         |
| X Marble                                           | Granite               | Height: 28"                                    |
|                                                    | Sandstone             | Width: 18.25"                                  |
| $\Box$ Zinc                                        | Other Stone/Material  | Thickness: 2"                                  |
|                                                    | (describe)            |                                                |
|                                                    |                       |                                                |
| Condition of Marker:                               |                       |                                                |
| Sound                                              | Stained / Discolor    | ed 🔲 Buried                                    |
| Weathered                                          | Cracked               | $\square$ Broken—# of pieces:                  |
| Uandalized                                         | Unattached to Bas     | se Overgrown (grass / groundcover)             |
| Leaning in Ground                                  | Repaired              | Biological (moss / lichen covered)             |
| <b>Missing</b> (base only)                         | Loose (not in ground. | but marks grave) Displaced (not marking grave) |
| Mower Scars                                        | Portions Missing      | (list):                                        |
| X Other (describe): Laminar cracking               |                       |                                                |
|                                                    |                       |                                                |
| Type of Marker / Monument: Type of Tombstone Arch: |                       |                                                |
| headstone rectangular                              |                       |                                                |
| <b>Previous Repairs:</b>                           |                       |                                                |
| <b>Remarks / Comments:</b>                         |                       |                                                |