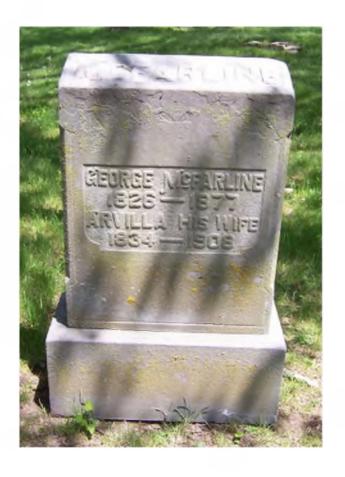

## **Inscription Transcription and Photo(s):**

Across Top:

McFARLINE

West:

George M<sup>c</sup>Farline 1826-1877 Arvilla His Wife 1834-1908

Lat / Long:  $42^{\circ}\,25'\,44.71"\,N\,$  ,  $\,83^{\circ}\,29'\,10.49"\,W\,$ 