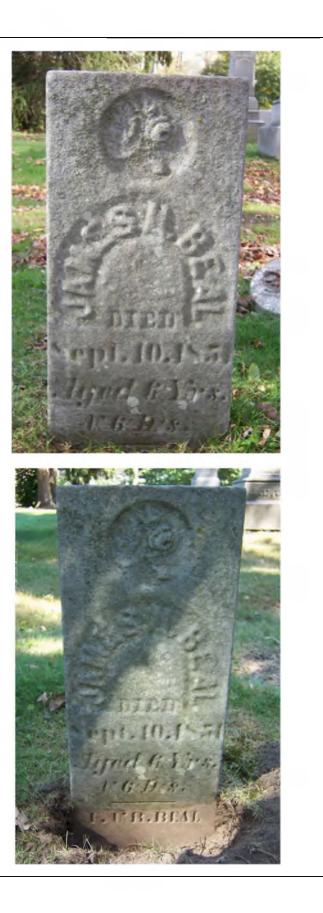

**Inscription Transcription and Photo(s):** 

West:

James H. Beal Died [S]ept. 10, 1851 Aged 6 Yrs. *V* 6 D's.

F. v R. Beal

| <b>Condition of Inscription:</b>                                                                                                                                                                                                                                                                                                                                                                                                                                                                                                                                                                                                                                                                                                                                                                                                                                                                                                                                                                                                                                                                                                                                                                                                                                                                                                                                                                                                                                                                                                                                                                                                                                                                                                                                                                                                                                                                                                                                                                                                                                                                              | Inscrip                   | Inscription Technique:                                       |  |
|---------------------------------------------------------------------------------------------------------------------------------------------------------------------------------------------------------------------------------------------------------------------------------------------------------------------------------------------------------------------------------------------------------------------------------------------------------------------------------------------------------------------------------------------------------------------------------------------------------------------------------------------------------------------------------------------------------------------------------------------------------------------------------------------------------------------------------------------------------------------------------------------------------------------------------------------------------------------------------------------------------------------------------------------------------------------------------------------------------------------------------------------------------------------------------------------------------------------------------------------------------------------------------------------------------------------------------------------------------------------------------------------------------------------------------------------------------------------------------------------------------------------------------------------------------------------------------------------------------------------------------------------------------------------------------------------------------------------------------------------------------------------------------------------------------------------------------------------------------------------------------------------------------------------------------------------------------------------------------------------------------------------------------------------------------------------------------------------------------------|---------------------------|--------------------------------------------------------------|--|
| Excellent                                                                                                                                                                                                                                                                                                                                                                                                                                                                                                                                                                                                                                                                                                                                                                                                                                                                                                                                                                                                                                                                                                                                                                                                                                                                                                                                                                                                                                                                                                                                                                                                                                                                                                                                                                                                                                                                                                                                                                                                                                                                                                     | X I                       | ncised                                                       |  |
| Clear but worn                                                                                                                                                                                                                                                                                                                                                                                                                                                                                                                                                                                                                                                                                                                                                                                                                                                                                                                                                                                                                                                                                                                                                                                                                                                                                                                                                                                                                                                                                                                                                                                                                                                                                                                                                                                                                                                                                                                                                                                                                                                                                                | x F                       | X Relief                                                     |  |
| Image: |                           | Other (describe):                                            |  |
| Mostly undecipherable                                                                                                                                                                                                                                                                                                                                                                                                                                                                                                                                                                                                                                                                                                                                                                                                                                                                                                                                                                                                                                                                                                                                                                                                                                                                                                                                                                                                                                                                                                                                                                                                                                                                                                                                                                                                                                                                                                                                                                                                                                                                                         |                           |                                                              |  |
| Inscription:<br># of individuals comm<br># of carved surfaces: 1<br>Stonecutter mark: no<br>Gravestone Design Features                                                                                                                                                                                                                                                                                                                                                                                                                                                                                                                                                                                                                                                                                                                                                                                                                                                                                                                                                                                                                                                                                                                                                                                                                                                                                                                                                                                                                                                                                                                                                                                                                                                                                                                                                                                                                                                                                                                                                                                        | emorated: 1               | 1 acorn (verv worn)                                          |  |
| Material:                                                                                                                                                                                                                                                                                                                                                                                                                                                                                                                                                                                                                                                                                                                                                                                                                                                                                                                                                                                                                                                                                                                                                                                                                                                                                                                                                                                                                                                                                                                                                                                                                                                                                                                                                                                                                                                                                                                                                                                                                                                                                                     |                           | ravestone Dimensions:                                        |  |
| X Marble                                                                                                                                                                                                                                                                                                                                                                                                                                                                                                                                                                                                                                                                                                                                                                                                                                                                                                                                                                                                                                                                                                                                                                                                                                                                                                                                                                                                                                                                                                                                                                                                                                                                                                                                                                                                                                                                                                                                                                                                                                                                                                      | Granite                   | Height: 26.5" (into ground)                                  |  |
| Limestone                                                                                                                                                                                                                                                                                                                                                                                                                                                                                                                                                                                                                                                                                                                                                                                                                                                                                                                                                                                                                                                                                                                                                                                                                                                                                                                                                                                                                                                                                                                                                                                                                                                                                                                                                                                                                                                                                                                                                                                                                                                                                                     | ] Sandstone               | Width: 12.25"                                                |  |
|                                                                                                                                                                                                                                                                                                                                                                                                                                                                                                                                                                                                                                                                                                                                                                                                                                                                                                                                                                                                                                                                                                                                                                                                                                                                                                                                                                                                                                                                                                                                                                                                                                                                                                                                                                                                                                                                                                                                                                                                                                                                                                               | Other Stone/Material      | Thickness: 2"                                                |  |
|                                                                                                                                                                                                                                                                                                                                                                                                                                                                                                                                                                                                                                                                                                                                                                                                                                                                                                                                                                                                                                                                                                                                                                                                                                                                                                                                                                                                                                                                                                                                                                                                                                                                                                                                                                                                                                                                                                                                                                                                                                                                                                               | (describe)                |                                                              |  |
| Condition of Marker:                                                                                                                                                                                                                                                                                                                                                                                                                                                                                                                                                                                                                                                                                                                                                                                                                                                                                                                                                                                                                                                                                                                                                                                                                                                                                                                                                                                                                                                                                                                                                                                                                                                                                                                                                                                                                                                                                                                                                                                                                                                                                          |                           |                                                              |  |
| Sound                                                                                                                                                                                                                                                                                                                                                                                                                                                                                                                                                                                                                                                                                                                                                                                                                                                                                                                                                                                                                                                                                                                                                                                                                                                                                                                                                                                                                                                                                                                                                                                                                                                                                                                                                                                                                                                                                                                                                                                                                                                                                                         | Stained / Discolored      | Buried                                                       |  |
| Weathered                                                                                                                                                                                                                                                                                                                                                                                                                                                                                                                                                                                                                                                                                                                                                                                                                                                                                                                                                                                                                                                                                                                                                                                                                                                                                                                                                                                                                                                                                                                                                                                                                                                                                                                                                                                                                                                                                                                                                                                                                                                                                                     | Cracked                   | Broken—# of pieces:                                          |  |
| Vandalized                                                                                                                                                                                                                                                                                                                                                                                                                                                                                                                                                                                                                                                                                                                                                                                                                                                                                                                                                                                                                                                                                                                                                                                                                                                                                                                                                                                                                                                                                                                                                                                                                                                                                                                                                                                                                                                                                                                                                                                                                                                                                                    | Unattached to Base        | Overgrown (grass / groundcover)                              |  |
| $\square$ Leaning in Ground                                                                                                                                                                                                                                                                                                                                                                                                                                                                                                                                                                                                                                                                                                                                                                                                                                                                                                                                                                                                                                                                                                                                                                                                                                                                                                                                                                                                                                                                                                                                                                                                                                                                                                                                                                                                                                                                                                                                                                                                                                                                                   | Repaired                  | Biological (moss / lichen covered)                           |  |
| Missing (base only)                                                                                                                                                                                                                                                                                                                                                                                                                                                                                                                                                                                                                                                                                                                                                                                                                                                                                                                                                                                                                                                                                                                                                                                                                                                                                                                                                                                                                                                                                                                                                                                                                                                                                                                                                                                                                                                                                                                                                                                                                                                                                           | Loose (not in ground, but |                                                              |  |
| X Mower Scars                                                                                                                                                                                                                                                                                                                                                                                                                                                                                                                                                                                                                                                                                                                                                                                                                                                                                                                                                                                                                                                                                                                                                                                                                                                                                                                                                                                                                                                                                                                                                                                                                                                                                                                                                                                                                                                                                                                                                                                                                                                                                                 |                           | ): There is a hole on top of this marker. It looks like some |  |
| Other (describe):                                                                                                                                                                                                                                                                                                                                                                                                                                                                                                                                                                                                                                                                                                                                                                                                                                                                                                                                                                                                                                                                                                                                                                                                                                                                                                                                                                                                                                                                                                                                                                                                                                                                                                                                                                                                                                                                                                                                                                                                                                                                                             |                           | kind of decoration is missing.                               |  |
| <b>Type of Marker / Monumen</b><br>headsto                                                                                                                                                                                                                                                                                                                                                                                                                                                                                                                                                                                                                                                                                                                                                                                                                                                                                                                                                                                                                                                                                                                                                                                                                                                                                                                                                                                                                                                                                                                                                                                                                                                                                                                                                                                                                                                                                                                                                                                                                                                                    |                           | e of Tombstone Arch:<br>rectangular                          |  |
| Previous Repairs:                                                                                                                                                                                                                                                                                                                                                                                                                                                                                                                                                                                                                                                                                                                                                                                                                                                                                                                                                                                                                                                                                                                                                                                                                                                                                                                                                                                                                                                                                                                                                                                                                                                                                                                                                                                                                                                                                                                                                                                                                                                                                             |                           |                                                              |  |