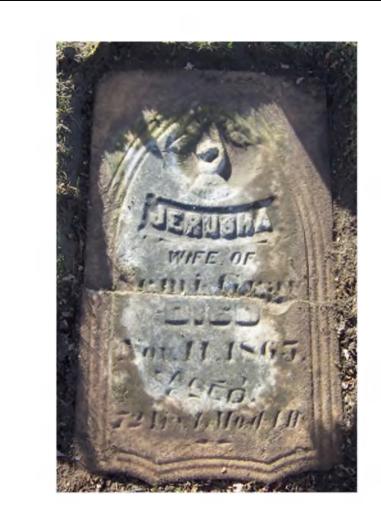

## **Inscription Transcription and Photo(s):**

West:

Jerusha Wife of [S]emi G[ray] Died Nov. 11, 1865. Aged 72 Y[rs] 1 Mo & 1 D.

| Condition of Inscription: | Inscription Technique: |
|---------------------------|------------------------|
| Excellent                 | x Incised              |
| Clear but worn            | <b>Relief</b>          |
| Mostly decipherable       | Other (describe):      |
| Mostly undecipherable     |                        |

## Gravestone Design Features/Motifs: finger pointing up, with a ribbon above the hand

| Material:                           | Gravestone Dimensions:                                                                                                                                                                                                                                                                                                                                                                                                                                                                                                                                                                                                                                                                                                                                                                                                                                                                                                                                                                                                                                                                                                                                                                                                                                                                                                                                                                                                                                                                                                                                                                                                                                                                                                                                                                                                                                                                                                                                                                                                                                                                                                        |                                             |
|-------------------------------------|-------------------------------------------------------------------------------------------------------------------------------------------------------------------------------------------------------------------------------------------------------------------------------------------------------------------------------------------------------------------------------------------------------------------------------------------------------------------------------------------------------------------------------------------------------------------------------------------------------------------------------------------------------------------------------------------------------------------------------------------------------------------------------------------------------------------------------------------------------------------------------------------------------------------------------------------------------------------------------------------------------------------------------------------------------------------------------------------------------------------------------------------------------------------------------------------------------------------------------------------------------------------------------------------------------------------------------------------------------------------------------------------------------------------------------------------------------------------------------------------------------------------------------------------------------------------------------------------------------------------------------------------------------------------------------------------------------------------------------------------------------------------------------------------------------------------------------------------------------------------------------------------------------------------------------------------------------------------------------------------------------------------------------------------------------------------------------------------------------------------------------|---------------------------------------------|
| X Marble                            | Granite                                                                                                                                                                                                                                                                                                                                                                                                                                                                                                                                                                                                                                                                                                                                                                                                                                                                                                                                                                                                                                                                                                                                                                                                                                                                                                                                                                                                                                                                                                                                                                                                                                                                                                                                                                                                                                                                                                                                                                                                                                                                                                                       | Height: 34"                                 |
| Limestone                           | Sandstone                                                                                                                                                                                                                                                                                                                                                                                                                                                                                                                                                                                                                                                                                                                                                                                                                                                                                                                                                                                                                                                                                                                                                                                                                                                                                                                                                                                                                                                                                                                                                                                                                                                                                                                                                                                                                                                                                                                                                                                                                                                                                                                     | Width: 20.5"                                |
| <b>Zinc</b>                         | Other Stone/Material<br>(describe)                                                                                                                                                                                                                                                                                                                                                                                                                                                                                                                                                                                                                                                                                                                                                                                                                                                                                                                                                                                                                                                                                                                                                                                                                                                                                                                                                                                                                                                                                                                                                                                                                                                                                                                                                                                                                                                                                                                                                                                                                                                                                            | Thickness: 2"                               |
| <b>Condition of Marker:</b>         |                                                                                                                                                                                                                                                                                                                                                                                                                                                                                                                                                                                                                                                                                                                                                                                                                                                                                                                                                                                                                                                                                                                                                                                                                                                                                                                                                                                                                                                                                                                                                                                                                                                                                                                                                                                                                                                                                                                                                                                                                                                                                                                               |                                             |
| Sound                               | Stained / Discolored                                                                                                                                                                                                                                                                                                                                                                                                                                                                                                                                                                                                                                                                                                                                                                                                                                                                                                                                                                                                                                                                                                                                                                                                                                                                                                                                                                                                                                                                                                                                                                                                                                                                                                                                                                                                                                                                                                                                                                                                                                                                                                          | Buried                                      |
| <b>Weathered</b>                    | Cracked                                                                                                                                                                                                                                                                                                                                                                                                                                                                                                                                                                                                                                                                                                                                                                                                                                                                                                                                                                                                                                                                                                                                                                                                                                                                                                                                                                                                                                                                                                                                                                                                                                                                                                                                                                                                                                                                                                                                                                                                                                                                                                                       | Broken—# of pieces: 2 found                 |
| U Vandalized                        | Unattached to Base                                                                                                                                                                                                                                                                                                                                                                                                                                                                                                                                                                                                                                                                                                                                                                                                                                                                                                                                                                                                                                                                                                                                                                                                                                                                                                                                                                                                                                                                                                                                                                                                                                                                                                                                                                                                                                                                                                                                                                                                                                                                                                            | Overgrown (grass / groundcover)             |
| Leaning in Ground                   | Repaired                                                                                                                                                                                                                                                                                                                                                                                                                                                                                                                                                                                                                                                                                                                                                                                                                                                                                                                                                                                                                                                                                                                                                                                                                                                                                                                                                                                                                                                                                                                                                                                                                                                                                                                                                                                                                                                                                                                                                                                                                                                                                                                      | Biological (moss / lichen covered)          |
| Missing (base only)                 | 2 Loose (not in ground, but m                                                                                                                                                                                                                                                                                                                                                                                                                                                                                                                                                                                                                                                                                                                                                                                                                                                                                                                                                                                                                                                                                                                                                                                                                                                                                                                                                                                                                                                                                                                                                                                                                                                                                                                                                                                                                                                                                                                                                                                                                                                                                                 | arks grave) 🔲 Displaced (not marking grave) |
| Mower Scars                         | Portions Missing (list):                                                                                                                                                                                                                                                                                                                                                                                                                                                                                                                                                                                                                                                                                                                                                                                                                                                                                                                                                                                                                                                                                                                                                                                                                                                                                                                                                                                                                                                                                                                                                                                                                                                                                                                                                                                                                                                                                                                                                                                                                                                                                                      |                                             |
| Other (describe):                   |                                                                                                                                                                                                                                                                                                                                                                                                                                                                                                                                                                                                                                                                                                                                                                                                                                                                                                                                                                                                                                                                                                                                                                                                                                                                                                                                                                                                                                                                                                                                                                                                                                                                                                                                                                                                                                                                                                                                                                                                                                                                                                                               |                                             |
| <b>Type of Marker / Monu</b><br>hea | ment: Type of the | of Tombstone Arch:<br>rectangular           |

## **Previous Repairs:**

**Remarks** / **Comments:** This stone is broken across the bottom. The base was not found, but since the stone is on the ground right next to her husband's (Marker 155), it is probably marking the grave.