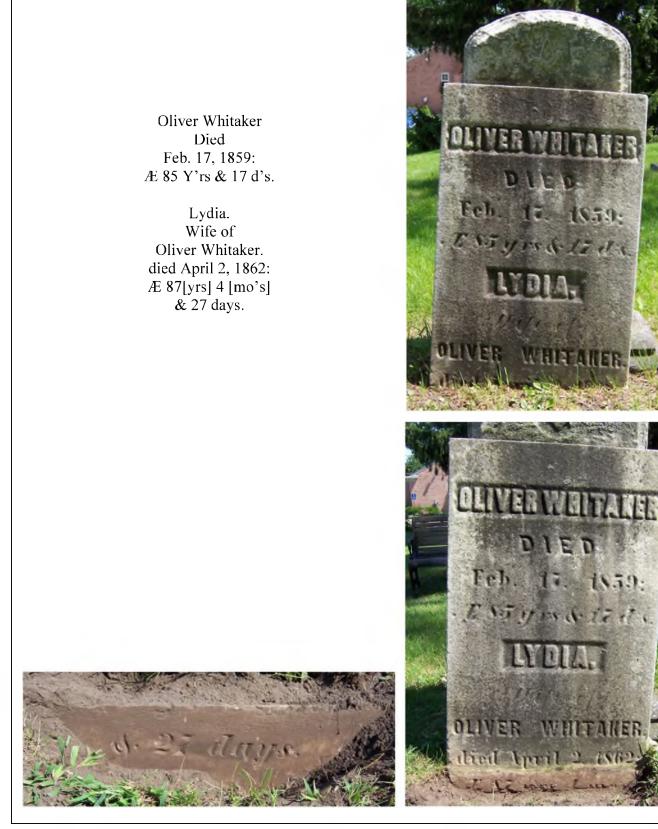

## **Inscription Transcription and Photo(s):**

Lat / Long:  $42^\circ~25'~46.71"~N$  ,  $~83^\circ~29'~10.68"~W$ 

| □ Excellent □ Incread   □ Clear but worn □ Relief   □ Mostly decipherable □ Other (describe):   □ Mostly undecipherable     Inscription:   # of individuals commemorated: 2.   # of carved surfaces: 1   Stonecutter mark: unknown        Gravestone Design Features/Motifs: none   Material:   □ Marble   □ Jine 1   □ Linnestone   □ Sandstone   Width: 23.75*   □ Zinc   □ Other Stone/Material   □ Thickness: 2*   (describe)     Condition of Marker:   □ Quadalized   □ Vandalized   □ Linning in Ground   □ Repaired   □ Sound   □ Cracked   □ Sound   □ Cracked   □ Sound   □ Cracked   □ Diaplaced (not marking grave)   □ Diaplac                                                                                                                                                                                                                                                                                                                       | Condition of Inscription                            | 1:                            | Inscription Technique:            |                                  |
|-------------------------------------------------------------------------------------------------------------------------------------------------------------------------------------------------------------------------------------------------------------------------------------------------------------------------------------------------------------------------------------------------------------------------------------------------------------------------------------------------------------------------------------------------------------------------------------------------------------------------------------------------------------------------------------------------------------------------------------------------------------------------------------------------------------------------------------------------------------------------------------------------------------------------------------------------------------------------------------------------------------------------------------------------------------------------------------------------------------------------------------------------------------------------------------------------------------------------------------------------------------------------------------------------------------------------------------------------------------------------------------------------------------------------------------------------------------------------------------------------|-----------------------------------------------------|-------------------------------|-----------------------------------|----------------------------------|
|                                                                                                                                                                                                                                                                                                                                                                                                                                                                                                                                                                                                                                                                                                                                                                                                                                                                                                                                                                                                                                                                                                                                                                                                                                                                                                                                                                                                                                                                                                 |                                                     |                               | Incised                           |                                  |
| ☐ Mostly undecipherable   Inscription:   # of individuals commemorated: 2   # of carved surfaces: 1   Broceutter mark: unknown                                                                                                                                                                                                                                                                                                                                                                                                                                                                                                                                                                                                                                                                                                                                                                                                                                                                                                                                                                                                                                                                                                                                                                                                                                                                                                                                                                  |                                                     |                               |                                   |                                  |
| Inscription:   # of individuals commemorated: 2   # of carved surfaces: 1   Stonecutter mark: unknown                                                                                                                                                                                                                                                                                                                                                                                                                                                                                                                                                                                                                                                                                                                                                                                                                                                                                                                                                                                                                                                                                                                                                                                                                                                                                                                                                                                           |                                                     |                               | U Other (describe):               |                                  |
| # of individuals commemorated: 2   # of carved surfaces: 1   Stonecutter mark: unknown                                                                                                                                                                                                                                                                                                                                                                                                                                                                                                                                                                                                                                                                                                                                                                                                                                                                                                                                                                                                                                                                                                                                                                                                                                                                                                                                                                                                          | Mostly undeciphe                                    | brable                        |                                   |                                  |
| # of carved surfaces: 1   Stonecutter mark: unknown     Gravestone Design Features/Motifs: none   Material: <ul> <li>Marble</li> <li>Granite</li> <li>Beight: 44.5" (total)</li> <li>Limestone</li> <li>Sandstone</li> <li>Width: 23.75"</li> <li>Zinc</li> <li>Other Stone/Material</li> <li>Thickness: 2"</li> </ul> Condition of Marker: <ul> <li>Sound</li> <li>Stained / Discolored</li> <li>Buried</li> <li>Gracked</li> <li>Broken—# of pieces: 2</li> <li>Vandalized</li> <li>Unattached to Base</li> <li>Overgrown (grass / groundcover)</li> <li>Leaning in Ground</li> <li>Repaired</li> <li>Biological (moss / lichen covered)</li> <li>Missing (base only)</li> <li>Loose (not in ground. but marks grave)</li> <li>Displaced (not marking grave)</li> <li>Displaced (not marking grave)</li> <li>Displaced (not marking grave)</li> <li>Displaced (not marking grave)</li> <li>Chter (describe): Stone is currently leaning against Marker 154. The base is buried in place just north of Marker 154.</li> </ul>                                                                                                                                                                                                                                                                                                                                                                                                                                                                  | Inscription:                                        |                               |                                   |                                  |
| Stonecutter mark: unknown                                                                                                                                                                                                                                                                                                                                                                                                                                                                                                                                                                                                                                                                                                                                                                                                                                                                                                                                                                                                                                                                                                                                                                                                                                                                                                                                                                                                                                                                       | # of individuals co                                 | ommemorated: 2                |                                   |                                  |
| Starial: Granite   Marble Granite   Marble Granite   Limestone Sandstone   Sandstone Width: 23.75"   Zinc Other Stone/Material   Marble Granite   Sound Stained / Discolored   Weathered Cracked   Vandalized Unattached to Base   Vandalized Other stone/Missing (base only)   Leaning in Ground Repaired   Mower Scars Portions Missing (list)   Mower Scars Portions Missing (list)   Other (describe): Stone is currently leaning against Marker 154. The base is buried in place just north of Marker 154.                                                                                                                                                                                                                                                                                                                                                                                                                                                                                                                                                                                                                                                                                                                                                                                                                                                                                                                                                                                 | # of carved surfac                                  | es: 1                         |                                   |                                  |
| Material:       Gravestone Dimensions:         Marble       Granite       Height: 44.5" (total)         Limestone       Sandstone       Width: 23.75"         Zinc       Other Stone/Material       Thickness: 2"         Condition of Marker:       Gracked       Buried         Sound       Stained / Discolored       Buried         Weathered       Cracked       Broken-# of pieces: 2         Vandalized       Unattached to Base       Overgrown (grass / groundcover)         Leaning in Ground       Repaired       Biological (moss / lichen covered)         Mower Scars       Portions Missing (list):       Displaced (not marking grave)         Mower Kars       Portions Missing (list):       Dither (describe): Stone is currently leaning against Marker 154. The base is buried in place just north of Marker 154.         Type of Marker / Monument:       headstone       Type of Tombstone Arch:                                                                                                                                                                                                                                                                                                                                                                                                                                                                                                                                                                         | Stonecutter mark:                                   | unknown                       |                                   |                                  |
| Marble Granite Height: 44.5" (total)   Limestone Sandstone Width: 23.75"   Zinc Other Stone/Material Thickness: 2"   describe) Sound Stained / Discolored Buried   Sound Stained / Discolored Buried   Weathered Cracked Broken—# of pieces: 2   Vandalized Unattached to Base Overgrown (grass / groundcover)   Leaning in Ground Repaired Biological (moss / lichen covered)   Missing (base only) Loose (not in ground. but marks grave) Displaced (not marking grave)   Mower Scars Portions Missing (list): Displaced (not marking grave)   Mower Scars Portions Missing (list): Displaced (not marking grave)   Other (describe): Stone is currently leaning against Marker 154. The base is buried in place just north of Marker 154.                                                                                                                                                                                                                                                                                                                                                                                                                                                                                                                                                                                                                                                                                                                                                    | Gravestone Design Feat                              | ures/Motifs: none             |                                   |                                  |
| Limestone       Sandstone       Width: 23.75"         Zinc       Other Stone/Material       Thickness: 2"         Condition of Marker:       Image: Condition of Marker:         Sound       Stained / Discolored       Buried         Weathered       Cracked       Broken—# of pieces: 2         Vandalized       Unattached to Base       Overgrown (grass / groundcover)         Leaning in Ground       Repaired       Biological (moss / lichen covered)         Missing (base only)       Loose (not in ground, but marks grave)       Displaced (not marking grave)         Mower Scars       Portions Missing (list):       Stone is currently leaning against Marker 154. The base is buried in place just north of Marker 154.         Type of Marker / Monument:       Type of Tombstone Arch:       rectangular                                                                                                                                                                                                                                                                                                                                                                                                                                                                                                                                                                                                                                                                    | Material:                                           | <b>Gravestone Dimensions:</b> |                                   |                                  |
| Zinc Other Stone/Material (describe) Thickness: 2"   Condition of Marker:   Sound Stained / Discolored Buried   Weathered Cracked Broken—# of pieces: 2   Vandalized Unattached to Base Overgrown (grass / groundcover)   Leaning in Ground Repaired Biological (moss / lichen covered)   Missing (base only) Loose (not in ground, but marks grave) Displaced (not marking grave)   Mower Scars Portions Missing (list):   Other (describe): Stone is currently leaning against Marker 154. The base is buried in place just north of Marker 154.   Type of Marker / Monument: Type of Tombstone Arch:   headstone Type of Tombstone Arch:                                                                                                                                                                                                                                                                                                                                                                                                                                                                                                                                                                                                                                                                                                                                                                                                                                                     | X Marble                                            | Granite                       | Height: 44.                       | .5" (total)                      |
| Image: describe         Condition of Marker:         Image: Sound       Stained / Discolored       Buried         Image: Sound       Image: Cracked       Image: Stained / Discolored       Buried         Image: Sound       Image: Cracked       Image: Stained / Discolored       Image: Stained / Discolored         Image: Sound Image: Sound Image: Stained / Discolored       Image: Stained / Discolored       Image: Stained / Discolored       Image: Stained / Discolored         Image: Sound Image: Sound Image: Stained / Discolored       Image: Stained / D | Limestone                                           | Sandstone                     | Width: 23.                        | 75"                              |
| Condition of Marker:         Sound       Stained / Discolored       Buried         Weathered       Cracked       Broken—# of pieces: 2         Vandalized       Unattached to Base       Overgrown (grass / groundcover)         Leaning in Ground       Repaired       Biological (moss / lichen covered)         Missing (base only)       Loose (not in ground. but marks grave)       Displaced (not marking grave)         Mower Scars       Portions Missing (list):       Displaced (not marking grave)         Ype of Marker / Monument:       Pupe of Tombstone Arch:       rectangular                                                                                                                                                                                                                                                                                                                                                                                                                                                                                                                                                                                                                                                                                                                                                                                                                                                                                                | <b>Zinc</b>                                         |                               | erial Thickness:                  | 2"                               |
| Sound Stained / Discolored Buried   Weathered Cracked Broken—# of pieces: 2   Vandalized Unattached to Base Overgrown (grass / groundcover)   Leaning in Ground Repaired Biological (moss / lichen covered)   Missing (base only) Loose (not in ground, but marks grave) Displaced (not marking grave)   Mower Scars Portions Missing (list):   Other (describe): Stone is currently leaning against Marker 154. The base is buried in place just north of Marker 154.   Type of Marker / Monument:   headstone Type of Tombstone Arch:   rectangular                                                                                                                                                                                                                                                                                                                                                                                                                                                                                                                                                                                                                                                                                                                                                                                                                                                                                                                                           |                                                     | (describe)                    |                                   |                                  |
| Weathered       Cracked       Image: Broken—# of pieces: 2         Vandalized       Unattached to Base       Overgrown (grass / groundcover)         Leaning in Ground       Repaired       Biological (moss / lichen covered)         Missing (base only)       Loose (not in ground, but marks grave)       Displaced (not marking grave)         Mower Scars       Portions Missing (list):         Other (describe):       Stone is currently leaning against Marker 154. The base is buried in place just north of Marker 154.         Type of Marker / Monument:       Type of Tombstone Arch:         headstone       rectangular                                                                                                                                                                                                                                                                                                                                                                                                                                                                                                                                                                                                                                                                                                                                                                                                                                                        | <b>Condition of Marker:</b>                         |                               |                                   |                                  |
| □       Vandalized       □       Unattached to Base       □       Overgrown (grass / groundcover)         □       Leaning in Ground       □       Repaired       □       Biological (moss / lichen covered)         □       Missing (base only)       □       Loose (not in ground, but marks grave)       □       Displaced (not marking grave)         □       Mower Scars       □       Portions Missing (list):       □       Other (describe):       Stone is currently leaning against Marker 154. The base is buried in place just north of Marker 154.         Type of Marker / Monument:         headstone       □       Type of Tombstone Arch:       rectangular                                                                                                                                                                                                                                                                                                                                                                                                                                                                                                                                                                                                                                                                                                                                                                                                                     | Sound                                               | Stained / Dis                 | scolored 🗌 Bu                     | uried                            |
| <ul> <li>Leaning in Ground</li> <li>Repaired</li> <li>Biological (moss / lichen covered)</li> <li>Missing (base only)</li> <li>Loose (not in ground, but marks grave)</li> <li>Mower Scars</li> <li>Portions Missing (list):</li> <li>Other (describe): Stone is currently leaning against Marker 154. The base is buried in place just north of Marker 154.</li> <li>Type of Marker / Monument:<br/>headstone</li> </ul>                                                                                                                                                                                                                                                                                                                                                                                                                                                                                                                                                                                                                                                                                                                                                                                                                                                                                                                                                                                                                                                                       | Weathered                                           | Cracked                       |                                   | oken—# of pieces: 2              |
| <ul> <li>Missing (base only)</li> <li>Loose (not in ground, but marks grave)</li> <li>Displaced (not marking grave)</li> <li>Mower Scars</li> <li>Portions Missing (list):</li> <li>Other (describe): Stone is currently leaning against Marker 154. The base is buried in place just north of Marker 154.</li> <li>Type of Marker / Monument:<br/>headstone</li> </ul>                                                                                                                                                                                                                                                                                                                                                                                                                                                                                                                                                                                                                                                                                                                                                                                                                                                                                                                                                                                                                                                                                                                         | Vandalized                                          | Unattached                    | to Base 🗌 O                       | vergrown (grass / groundcover)   |
| <ul> <li>Mower Scars</li> <li>Portions Missing (list):</li> <li>Other (describe): Stone is currently leaning against Marker 154. The base is buried in place just north of Marker 154.</li> <li>Type of Marker / Monument:</li> <li>headstone</li> </ul>                                                                                                                                                                                                                                                                                                                                                                                                                                                                                                                                                                                                                                                                                                                                                                                                                                                                                                                                                                                                                                                                                                                                                                                                                                        | Leaning in Ground                                   | Repaired                      | 🗌 Bi                              | ological (moss / lichen covered) |
| Type of Marker / Monument:       Type of Marker / Monument:         headstone       Type of Tombstone Arch:                                                                                                                                                                                                                                                                                                                                                                                                                                                                                                                                                                                                                                                                                                                                                                                                                                                                                                                                                                                                                                                                                                                                                                                                                                                                                                                                                                                     | Missing (base only)                                 | Loose (not in                 | ground, but marks grave) 🗴 Di     | splaced (not marking grave)      |
| Type of Marker / Monument:<br>headstone Type of Tombstone Arch:<br>rectangular                                                                                                                                                                                                                                                                                                                                                                                                                                                                                                                                                                                                                                                                                                                                                                                                                                                                                                                                                                                                                                                                                                                                                                                                                                                                                                                                                                                                                  | Mower Scars                                         | Portions Mis                  | ssing (list):                     |                                  |
| headstone                                                                                                                                                                                                                                                                                                                                                                                                                                                                                                                                                                                                                                                                                                                                                                                                                                                                                                                                                                                                                                                                                                                                                                                                                                                                                                                                                                                                                                                                                       | $\boxed{\mathbf{X}}$ Other (describe): Stone is cur | rently leaning against Marke  | er 154. The base is buried in pla | ace just north of Marker 154.    |
| Previous Repairs:                                                                                                                                                                                                                                                                                                                                                                                                                                                                                                                                                                                                                                                                                                                                                                                                                                                                                                                                                                                                                                                                                                                                                                                                                                                                                                                                                                                                                                                                               |                                                     |                               | Type of Tombstone A               |                                  |
|                                                                                                                                                                                                                                                                                                                                                                                                                                                                                                                                                                                                                                                                                                                                                                                                                                                                                                                                                                                                                                                                                                                                                                                                                                                                                                                                                                                                                                                                                                 | Previous Repairs:                                   | 14-                           |                                   |                                  |