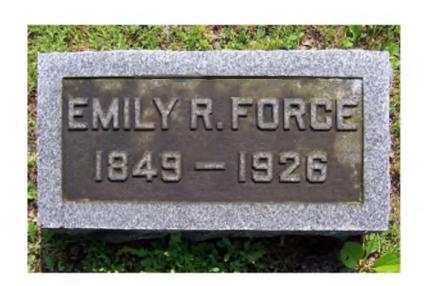

## **Inscription Transcription and Photo(s):**

**Oriented West:** 

Emily R. Force 1849 - 1926

| Condition of Inscription:                                                                                                                |                                                                                                                                           | Inscription T<br>Incised<br>Relief<br>Other ( | -                                                                                                                                                                                                   |
|------------------------------------------------------------------------------------------------------------------------------------------|-------------------------------------------------------------------------------------------------------------------------------------------|-----------------------------------------------|-----------------------------------------------------------------------------------------------------------------------------------------------------------------------------------------------------|
| Inscription:<br># of individuals common<br># of carved surfaces: 1<br>Stonecutter mark: no<br>Gravestone Design Features/                |                                                                                                                                           |                                               |                                                                                                                                                                                                     |
| Material:                                                                                                                                | Granite<br>Sandstone<br>Other Stone/Mate<br>(describe)                                                                                    |                                               | tone Dimensions:<br>Height: 9"<br>Width: 24.5"<br>Thickness: 12"                                                                                                                                    |
| Condition of Marker:<br>Sound<br>Weathered<br>Vandalized<br>Leaning in Ground<br>Missing (base only)<br>Mower Scars<br>Other (describe): | <ul> <li>Stained / Dis</li> <li>Cracked</li> <li>Unattached t</li> <li>Repaired</li> <li>Loose (not in g</li> <li>Portions Mis</li> </ul> | o Base<br>round, but marks g                  | <ul> <li>Buried</li> <li>Broken—# of pieces:</li> <li>Overgrown (grass / groundcover)</li> <li>Biological (moss / lichen covered)</li> <li>arave)</li> <li>Displaced (not marking grave)</li> </ul> |