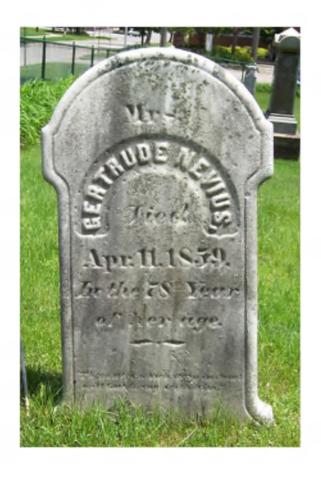

## West:

Mrs.
Gertrude Nevius,
Died
Apr. 11, 1859.
In the 78<sup>th</sup> Year
of her age.

"Them also which sleep in J[esus] will God bring with Him."

Lat / Long:  $42^{\circ}\,25'\,47.18"\,N\,$  ,  $\,83^{\circ}\,29'\,10.71"\,W\,$ 