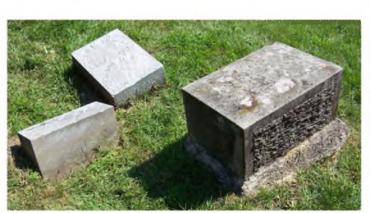

## Inscription Transcription and Photo(s):

Across Top:

**DUNLAP** 

Front:

Ellen M. Dunlap 1837 - 1895

Gertrude D. Swift 1826 - 1921

Lat / Long:  $42^{\circ} 25' 47.16'' N$  ,  $83^{\circ} 29' 10.82'' W$ 

| Condition of Inscription:        |                                       | Inscription Technique:                                |
|----------------------------------|---------------------------------------|-------------------------------------------------------|
| □ Excellent                      |                                       | ∑ Incised                                             |
| Clear but worn                   |                                       | X Relief                                              |
| Mostly deciphera                 | able                                  | Other (describe):                                     |
| Mostly undeciph                  | erable                                |                                                       |
|                                  |                                       |                                                       |
| Inscription:                     |                                       |                                                       |
| # of individuals                 | commemorated: 2                       |                                                       |
| # of carved surfa                | ces: 2                                |                                                       |
| Stonecutter mark                 | c: no                                 |                                                       |
| Gravestone Design Fea            | tures/Motifs: none                    |                                                       |
| Material:                        |                                       | Gravestone Dimensions:                                |
| $\lceil_X\rceil$ Marble $(1, 2)$ | Granite                               | 1: 23.5"h x 14"w x 8.5"d                              |
| Limestone                        | $\overline{\mathbf{x}}$ Sandstone (3) | 2: 8"h x 18.25"w x 12"d                               |
| Zinc                             | Other Stone/Mater                     | rial 3: 12"h x 24"w x 16"d                            |
|                                  | (describe)                            | Total Height: 43.5"                                   |
|                                  |                                       |                                                       |
| Condition of Marker:             |                                       |                                                       |
| □ Sound                          | Stained / Disc                        | colored Buried                                        |
| $\boxed{\mathbf{x}}$ Weathered   | Cracked                               | ☐ Broken—# of pieces:                                 |
| ☐ Vandalized                     |                                       | Base                                                  |
| Leaning in Ground                | X Repaired                            | ☐ Biological (moss / lichen covered)                  |
| Missing (base only)              | Loose (not in gr                      | round, but marks grave) Displaced (not marking grave) |
| Mower Scars                      | Portions Miss                         | sing (list):                                          |
| X Other (describe): This monu    | ment is in three pieces; the bas      | se is still in the correct location.                  |
|                                  |                                       |                                                       |
| <b>Type of Marker / Mon</b> di   | ument: e on base                      |                                                       |
| Previous Repairs: The            | re is cement holding the b            | pase in place.                                        |
| Remarks / Comments:              |                                       |                                                       |