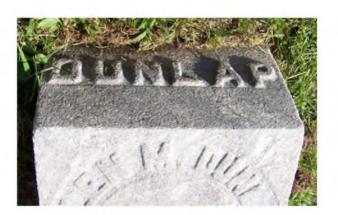

## Inscription Transcription and Photo(s):

Across Top:

**DUNLAP** 

Front:

Ellen M. Dunlap 1837 - 1895

Gertrude D. Swift 1826 - 1921

Lat / Long:  $42^{\circ} 25' 47.16'' N$  ,  $83^{\circ} 29' 10.82'' W$ 

| Condition of Inscription:        |                                       | Inscription Technique:                                |
|----------------------------------|---------------------------------------|-------------------------------------------------------|
| □ Excellent                      |                                       | ∑ Incised                                             |
| Clear but worn                   |                                       | X Relief                                              |
| Mostly deciphera                 | able                                  | Other (describe):                                     |
| Mostly undeciph                  | erable                                |                                                       |
|                                  |                                       |                                                       |
| Inscription:                     |                                       |                                                       |
| # of individuals                 | commemorated: 2                       |                                                       |
| # of carved surfa                | ces: 2                                |                                                       |
| Stonecutter mark                 | c: no                                 |                                                       |
| Gravestone Design Fea            | tures/Motifs: none                    |                                                       |
| Material:                        |                                       | Gravestone Dimensions:                                |
| $\lceil_X\rceil$ Marble $(1, 2)$ | Granite                               | 1: 23.5"h x 14"w x 8.5"d                              |
| Limestone                        | $\overline{\mathbf{x}}$ Sandstone (3) | 2: 8"h x 18.25"w x 12"d                               |
| Zinc                             | Other Stone/Mater                     | rial 3: 12"h x 24"w x 16"d                            |
|                                  | (describe)                            | Total Height: 43.5"                                   |
|                                  |                                       |                                                       |
| Condition of Marker:             |                                       |                                                       |
| □ Sound                          | Stained / Disc                        | colored Buried                                        |
| $\boxed{\mathbf{x}}$ Weathered   | Cracked                               | ☐ Broken—# of pieces:                                 |
| ☐ Vandalized                     |                                       | Base                                                  |
| Leaning in Ground                | X Repaired                            | ☐ Biological (moss / lichen covered)                  |
| Missing (base only)              | Loose (not in gr                      | round, but marks grave) Displaced (not marking grave) |
| Mower Scars                      | Portions Miss                         | sing (list):                                          |
| X Other (describe): This monu    | ment is in three pieces; the bas      | se is still in the correct location.                  |
|                                  |                                       |                                                       |
| <b>Type of Marker / Mon</b> di   | ument: e on base                      |                                                       |
| Previous Repairs: The            | re is cement holding the b            | pase in place.                                        |
| Remarks / Comments:              |                                       |                                                       |