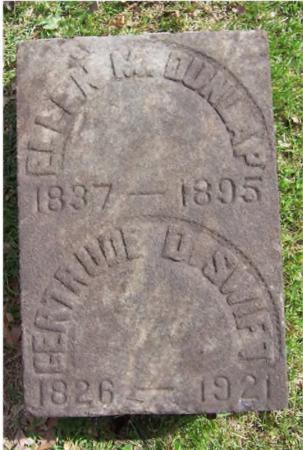

## Inscription Transcription and Photo(s):

Across Top:

**DUNLAP** 

Front:

Ellen M. Dunlap 1837 - 1895

Gertrude D. Swift 1826 - 1921

Lat / Long:  $42^{\circ} 25' 47.16'' N$  ,  $83^{\circ} 29' 10.82'' W$ 

| Condition of Inscription:        |                                       | Inscription Technique:                                |
|----------------------------------|---------------------------------------|-------------------------------------------------------|
| □ Excellent                      |                                       | ∑ Incised                                             |
| Clear but worn                   |                                       | X Relief                                              |
| Mostly deciphera                 | able                                  | Other (describe):                                     |
| Mostly undeciph                  | erable                                |                                                       |
|                                  |                                       |                                                       |
| Inscription:                     |                                       |                                                       |
| # of individuals                 | commemorated: 2                       |                                                       |
| # of carved surfa                | ces: 2                                |                                                       |
| Stonecutter mark                 | c: no                                 |                                                       |
| Gravestone Design Fea            | tures/Motifs: none                    |                                                       |
| Material:                        |                                       | Gravestone Dimensions:                                |
| $\lceil_X\rceil$ Marble $(1, 2)$ | Granite                               | 1: 23.5"h x 14"w x 8.5"d                              |
| Limestone                        | $\overline{\mathbf{x}}$ Sandstone (3) | 2: 8"h x 18.25"w x 12"d                               |
| Zinc                             | Other Stone/Mater                     | rial 3: 12"h x 24"w x 16"d                            |
|                                  | (describe)                            | Total Height: 43.5"                                   |
|                                  |                                       |                                                       |
| Condition of Marker:             |                                       |                                                       |
| □ Sound                          | Stained / Disc                        | colored Buried                                        |
| $\boxed{\mathbf{x}}$ Weathered   | Cracked                               | ☐ Broken—# of pieces:                                 |
| ☐ Vandalized                     |                                       | Base                                                  |
| Leaning in Ground                | X Repaired                            | ☐ Biological (moss / lichen covered)                  |
| Missing (base only)              | Loose (not in gr                      | round, but marks grave) Displaced (not marking grave) |
| Mower Scars                      | Portions Miss                         | sing (list):                                          |
| X Other (describe): This monu    | ment is in three pieces; the bas      | se is still in the correct location.                  |
|                                  |                                       |                                                       |
| <b>Type of Marker / Mon</b> di   | ument: e on base                      |                                                       |
| Previous Repairs: The            | re is cement holding the b            | pase in place.                                        |
| Remarks / Comments:              |                                       |                                                       |