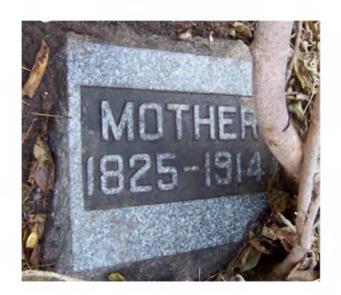

West:

Father 1829 - 1910

Lat / Long:  $42^{\circ} 25' 43.90'' N$  ,  $83^{\circ} 29' 10.69'' W$ 

Marker # 143B Surname(s): Hutton

| Condition of Inscription       | on: Ins                         | scription Technique:               |
|--------------------------------|---------------------------------|------------------------------------|
| X Excellent                    | [                               | Incised                            |
| Clear but worn                 | [                               | X Relief                           |
| Mostly decipher                | able [                          | Other (describe):                  |
| Mostly undeciph                | erable                          |                                    |
| Inscription:                   |                                 |                                    |
| <u>-</u>                       | commemorated: 1                 |                                    |
| # of carved surfa              | ices: 1                         |                                    |
| Stonecutter mark               | x: no                           |                                    |
| Gravestone Design Fea          | tures/Motifs: none              |                                    |
| Material:                      |                                 | <b>Gravestone Dimensions:</b>      |
| Marble                         |                                 | Height: 14.5"                      |
| Limestone                      | Sandstone                       | Width: 14.5"                       |
| Zinc Zinc                      | Other Stone/Material (describe) | 1 Thickness: 8"                    |
| Condition of Marker:           |                                 |                                    |
| X Sound                        | Stained / Discol                | ored Buried                        |
| Weathered                      | Cracked                         | Broken—# of pieces:                |
| Vandalized                     | Unattached to B                 |                                    |
| Leaning in Ground              | Repaired                        | Biological (moss / lichen covered) |
| Missing (base only)            | Loose (not in groun             |                                    |
| Mower Scars                    | Portions Missing                |                                    |
| Other (describe):              |                                 |                                    |
|                                |                                 |                                    |
| Type of Marker / Mon<br>plaque | // 7/                           |                                    |
| Previous Repairs:              |                                 |                                    |
| Remarks / Comments:            | See also Marker 143 (L. W.      | . Hutton).                         |