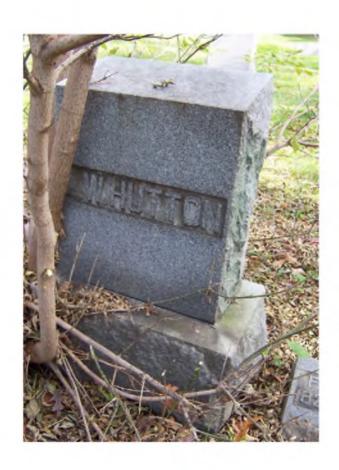

Oriented West:

Mother 1825 - 1914

Lat / Long:  $42^{\circ}\,25'\,43.94"$  N ,  $\,83^{\circ}\,29'\,10.71"$  W

Marker # 143A Surname(s): Hutton

| Condition of Inscription              | on: In                                | iscription Technique:                               |
|---------------------------------------|---------------------------------------|-----------------------------------------------------|
| X Excellent                           |                                       | ☐ Incised                                           |
| Clear but worn                        |                                       | X Relief                                            |
| Mostly decipher                       | rable                                 | Other (describe):                                   |
| Mostly undecip                        | nerable                               |                                                     |
| Inscription:                          |                                       |                                                     |
| # of individuals                      | commemorated: 1                       |                                                     |
| # of carved surf                      | aces: 1                               |                                                     |
| Stonecutter mar                       | k: no                                 |                                                     |
| Gravestone Design Fe                  | atures/Motifs: none                   |                                                     |
| Material:                             |                                       | <b>Gravestone Dimensions:</b>                       |
| Marble                                | Granite                               | Height: 14.5"                                       |
| Limestone                             | Sandstone                             | Width: 14.5"                                        |
| Zinc                                  | Other Stone/Materia (describe)        | al Thickness: 8"                                    |
| Condition of Marker:                  |                                       |                                                     |
| Sound                                 | Stained / Discol                      | olored                                              |
| [ Weathered                           | Cracked                               | Broken—# of pieces:                                 |
| Vandalized                            | Unattached to E                       | Base Overgrown (grass / groundcover)                |
| Leaning in Ground                     | ☐ Repaired                            | Biological (moss / lichen covered                   |
| Missing (base only)                   | X Loose (not in ground                | and, but marks grave) Displaced (not marking grave) |
| Mower Scars                           | Portions Missin                       | ng (list):                                          |
| Other (describe): There is a          | tree growing directly in front of the | this stone.                                         |
| <b>Type of Marker / Mor</b><br>plaque | nument: marker                        |                                                     |
| Previous Repairs:                     |                                       |                                                     |
| Remarks / Comments:                   | : See also Marker 143 (Hutto          | on monument).                                       |