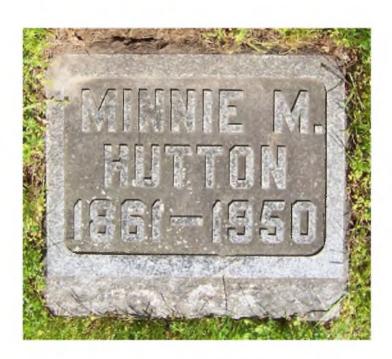

## **Inscription Transcription and Photo(s):**

West:

Minnie M. Hutton 1861 - 1950

Lat / Long:  $42^{\circ} 25' 44.12'' N$  ,  $83^{\circ} 29' 10.70'' W$ 

Marker # 140 Surname(s): Hutton

| Condition of Inscription:               | Inscr                           | iption Technique:                  |
|-----------------------------------------|---------------------------------|------------------------------------|
| X Excellent                             |                                 | Incised                            |
| Clear but worn                          | X                               | Relief                             |
| Mostly decipherable                     | e                               | Other (describe):                  |
| Mostly undecipher                       | able                            |                                    |
| Inscription:                            |                                 |                                    |
| # of individuals con                    | mmemorated: 1                   |                                    |
| # of carved surface                     | s: 1                            |                                    |
| Stonecutter mark: 1                     | 10                              |                                    |
| Gravestone Design Featu                 | res/Motifs: none                |                                    |
| Material:                               |                                 | Gravestone Dimensions:             |
| Marble                                  | TX Granite                      | Height: 15"                        |
| Limestone                               | Sandstone                       | Width: 17.75"                      |
| Zinc                                    | Other Stone/Material (describe) | Thickness: 8"                      |
| Condition of Marker:                    |                                 |                                    |
| Sound                                   | Stained / Discolore             | d 🔲 Buried                         |
| [ ] Weathered                           | Cracked                         | Broken—# of pieces:                |
| Vandalized                              | Unattached to Base              |                                    |
| Leaning in Ground                       | Repaired                        | Biological (moss / lichen covered) |
| Missing (base only)                     | Loose (not in ground, b         |                                    |
| Mower Scars                             | Portions Missing (li            | •                                  |
| Other (describe):                       | 2.                              |                                    |
| <b>Type of Marker / Monun</b> plaque ma | // //                           |                                    |
| Previous Repairs:                       |                                 |                                    |
| Remarks / Comments:                     |                                 |                                    |