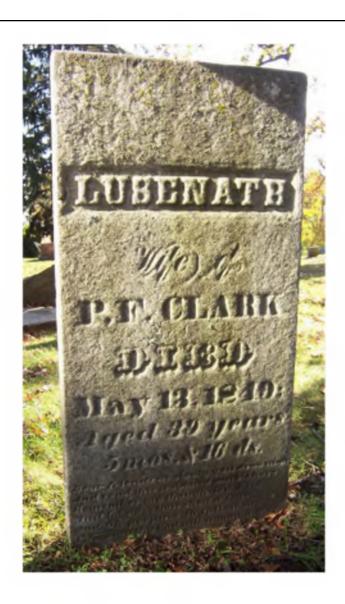

## West:

Lusenath
Wife of
P.F. Clark
Died
May 13, 1849:
Aged 39 years
5 mos. & 16 ds.

Dear friends as slowly you draw nigh And read this sculptured marble here Remember me though low I lie And let affection shed a tear And Oh prepare to follow me For soon thy God will summon thee.

Marker # 14 Surname(s): Clark

| Condition of Inscription: Inscription Technique: |                          | ue:                           |                                    |
|--------------------------------------------------|--------------------------|-------------------------------|------------------------------------|
| ☐ Excellent                                      | X                        | x Incised                     |                                    |
| X Clear but worn                                 | X                        | Relief                        |                                    |
| Mostly decipherable                              |                          | Other (describe):             |                                    |
| Mostly undecipherabl                             | e                        |                               |                                    |
| Inscription:                                     |                          |                               |                                    |
| # of individuals comn                            | nemorated: 1             |                               |                                    |
| # of carved surfaces:                            |                          |                               |                                    |
| Stonecutter mark: no                             | 1                        |                               |                                    |
| Stonecuter mark. no                              |                          |                               |                                    |
| Gravestone Design Feature                        | s/Motifs: none           |                               |                                    |
| Material:                                        |                          | <b>Gravestone Dimensions:</b> |                                    |
| Marble                                           | Granite                  | Height:                       | : 43"                              |
| Limestone                                        | Sandstone                | Width: 22"                    |                                    |
| Zinc                                             | Other Stone/Material     | Thickne                       | ess: 2"                            |
|                                                  | (describe)               |                               |                                    |
| Condition of Marker:                             |                          |                               |                                    |
| Sound                                            | Stained / Discolored     | d $\Box$                      | ] Buried                           |
| Weathered                                        | Cracked                  |                               | Broken—# of pieces:                |
| ─ Vandalized                                     | Unattached to Base       |                               | Overgrown (grass / groundcover)    |
| Leaning in Ground                                | ☐ Repaired               | X                             | Biological (moss / lichen covered) |
| Missing (base only)                              | Loose (not in ground, be | ut marks grave)               | Displaced (not marking grave)      |
| Mower Scars                                      | Portions Missing (li     | st):                          |                                    |
| Other (describe):                                |                          |                               |                                    |
|                                                  |                          |                               |                                    |
| Type of Marker / Monumer                         | ıt: Ty                   | pe of Tombstor                | ne Arch:                           |
| headsto                                          | one                      |                               | rectangular                        |
| Previous Repairs:                                |                          |                               |                                    |
| Remarks / Comments:                              |                          |                               |                                    |