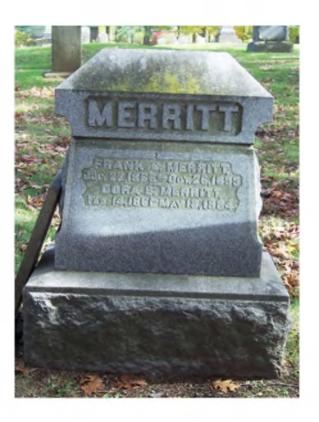

#### **Inscription Transcription and Photo(s):**

West:

MERRITT

Frank E. Merritt, July 22, 1866 - Oct. 26, 1899

Dora B. Merritt, Feb. 14, 1861 - May 18, 1884

| Condition of Inscription:Inscription Technique:Image: Structure |                                                             |                                                       |  |  |
|-------------------------------------------------------------------------------------------------------------------------------------------------------------------------------------------------------------------------------------------------------------------------------------------------------------------------------------------------------------------------------------------------------------------------------------------------------------------------------------------------------------------------------------------------------------------------------------------------------------------------------------------------------------------------------------------------------------------------------------------------------------------------------------------------------------------------------------------------------------------------------------------------------------------------------------------------------------------------------------------------------------------------------------------------------------------------------------------------------------------------------------------------------------------------------------------------------------------------------------------------------------------------------------------------------------------------------------------------------------------------------------------------------------------------------------------------------------------------------------------------------------------------------------------------------------------------------------------------------------------------------------------------------------------------------------------------------------------------------------------------------------------------------------------------------------------------------------------------------------------------------------------------------------------------------------------------------------------------------------------------------------------------------------------------------------------------------------|-------------------------------------------------------------|-------------------------------------------------------|--|--|
| <b>Inscription:</b><br># of individuals con                                                                                                                                                                                                                                                                                                                                                                                                                                                                                                                                                                                                                                                                                                                                                                                                                                                                                                                                                                                                                                                                                                                                                                                                                                                                                                                                                                                                                                                                                                                                                                                                                                                                                                                                                                                                                                                                                                                                                                                                                                         | nmemorated · 2                                              |                                                       |  |  |
| # of carved surfaces                                                                                                                                                                                                                                                                                                                                                                                                                                                                                                                                                                                                                                                                                                                                                                                                                                                                                                                                                                                                                                                                                                                                                                                                                                                                                                                                                                                                                                                                                                                                                                                                                                                                                                                                                                                                                                                                                                                                                                                                                                                                | # of individuals commemorated: 2<br># of carved surfaces: 1 |                                                       |  |  |
| Stonecutter mark: n                                                                                                                                                                                                                                                                                                                                                                                                                                                                                                                                                                                                                                                                                                                                                                                                                                                                                                                                                                                                                                                                                                                                                                                                                                                                                                                                                                                                                                                                                                                                                                                                                                                                                                                                                                                                                                                                                                                                                                                                                                                                 |                                                             |                                                       |  |  |
| Gravestone Design Features/Motifs: none                                                                                                                                                                                                                                                                                                                                                                                                                                                                                                                                                                                                                                                                                                                                                                                                                                                                                                                                                                                                                                                                                                                                                                                                                                                                                                                                                                                                                                                                                                                                                                                                                                                                                                                                                                                                                                                                                                                                                                                                                                             |                                                             |                                                       |  |  |
| Material:                                                                                                                                                                                                                                                                                                                                                                                                                                                                                                                                                                                                                                                                                                                                                                                                                                                                                                                                                                                                                                                                                                                                                                                                                                                                                                                                                                                                                                                                                                                                                                                                                                                                                                                                                                                                                                                                                                                                                                                                                                                                           |                                                             | Gravestone Dimensions:                                |  |  |
| Marble                                                                                                                                                                                                                                                                                                                                                                                                                                                                                                                                                                                                                                                                                                                                                                                                                                                                                                                                                                                                                                                                                                                                                                                                                                                                                                                                                                                                                                                                                                                                                                                                                                                                                                                                                                                                                                                                                                                                                                                                                                                                              | Granite                                                     | 1: 36"h x 33.75"w x 13.5"d                            |  |  |
| Limestone                                                                                                                                                                                                                                                                                                                                                                                                                                                                                                                                                                                                                                                                                                                                                                                                                                                                                                                                                                                                                                                                                                                                                                                                                                                                                                                                                                                                                                                                                                                                                                                                                                                                                                                                                                                                                                                                                                                                                                                                                                                                           | Sandstone                                                   | 2: 17"h x 42.5"w x 22"d                               |  |  |
| <b>Zinc</b>                                                                                                                                                                                                                                                                                                                                                                                                                                                                                                                                                                                                                                                                                                                                                                                                                                                                                                                                                                                                                                                                                                                                                                                                                                                                                                                                                                                                                                                                                                                                                                                                                                                                                                                                                                                                                                                                                                                                                                                                                                                                         | Other Stone/Mate (describe)                                 | rial Total Height: 53"                                |  |  |
| Condition of Marker:                                                                                                                                                                                                                                                                                                                                                                                                                                                                                                                                                                                                                                                                                                                                                                                                                                                                                                                                                                                                                                                                                                                                                                                                                                                                                                                                                                                                                                                                                                                                                                                                                                                                                                                                                                                                                                                                                                                                                                                                                                                                |                                                             |                                                       |  |  |
| Sound                                                                                                                                                                                                                                                                                                                                                                                                                                                                                                                                                                                                                                                                                                                                                                                                                                                                                                                                                                                                                                                                                                                                                                                                                                                                                                                                                                                                                                                                                                                                                                                                                                                                                                                                                                                                                                                                                                                                                                                                                                                                               | Stained / Dise                                              | colored 🔲 Buried                                      |  |  |
| Weathered                                                                                                                                                                                                                                                                                                                                                                                                                                                                                                                                                                                                                                                                                                                                                                                                                                                                                                                                                                                                                                                                                                                                                                                                                                                                                                                                                                                                                                                                                                                                                                                                                                                                                                                                                                                                                                                                                                                                                                                                                                                                           | Cracked                                                     | Broken—# of pieces:                                   |  |  |
| Uandalized                                                                                                                                                                                                                                                                                                                                                                                                                                                                                                                                                                                                                                                                                                                                                                                                                                                                                                                                                                                                                                                                                                                                                                                                                                                                                                                                                                                                                                                                                                                                                                                                                                                                                                                                                                                                                                                                                                                                                                                                                                                                          | Unattached to                                               |                                                       |  |  |
| Leaning in Ground                                                                                                                                                                                                                                                                                                                                                                                                                                                                                                                                                                                                                                                                                                                                                                                                                                                                                                                                                                                                                                                                                                                                                                                                                                                                                                                                                                                                                                                                                                                                                                                                                                                                                                                                                                                                                                                                                                                                                                                                                                                                   | Repaired                                                    | Biological (moss / lichen covered)                    |  |  |
| Missing (base only)                                                                                                                                                                                                                                                                                                                                                                                                                                                                                                                                                                                                                                                                                                                                                                                                                                                                                                                                                                                                                                                                                                                                                                                                                                                                                                                                                                                                                                                                                                                                                                                                                                                                                                                                                                                                                                                                                                                                                                                                                                                                 |                                                             | round, but marks grave) Displaced (not marking grave) |  |  |
| Mower Scars                                                                                                                                                                                                                                                                                                                                                                                                                                                                                                                                                                                                                                                                                                                                                                                                                                                                                                                                                                                                                                                                                                                                                                                                                                                                                                                                                                                                                                                                                                                                                                                                                                                                                                                                                                                                                                                                                                                                                                                                                                                                         | Portions Miss                                               | sing (list):                                          |  |  |
| Other (describe):                                                                                                                                                                                                                                                                                                                                                                                                                                                                                                                                                                                                                                                                                                                                                                                                                                                                                                                                                                                                                                                                                                                                                                                                                                                                                                                                                                                                                                                                                                                                                                                                                                                                                                                                                                                                                                                                                                                                                                                                                                                                   |                                                             |                                                       |  |  |
| <b>Type of Marker</b> / <b>Monum</b><br>die on                                                                                                                                                                                                                                                                                                                                                                                                                                                                                                                                                                                                                                                                                                                                                                                                                                                                                                                                                                                                                                                                                                                                                                                                                                                                                                                                                                                                                                                                                                                                                                                                                                                                                                                                                                                                                                                                                                                                                                                                                                      |                                                             |                                                       |  |  |

**Previous Repairs:** 

**Remarks / Comments:** See also Markers 134A and 134B.