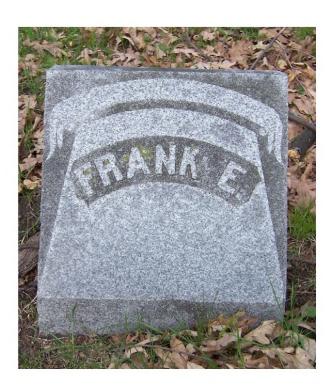

# **Inscription Transcription and Photo(s):**

East:

Frank E.

| Condition of Inscription:                                                    | Inscription Technique:        |  |  |  |
|------------------------------------------------------------------------------|-------------------------------|--|--|--|
| X Excellent                                                                  | Incised                       |  |  |  |
| Clear but worn                                                               | <b>Relief</b>                 |  |  |  |
| Mostly decipherable                                                          | Other (describe):             |  |  |  |
| Mostly undecipherable                                                        |                               |  |  |  |
|                                                                              |                               |  |  |  |
| Inscription:                                                                 |                               |  |  |  |
| # of individuals commemorated: 1                                             |                               |  |  |  |
| # of carved surfaces: 1                                                      |                               |  |  |  |
| Stonecutter mark: no                                                         |                               |  |  |  |
| Gravestone Design Features/Motifs: ribbon draped across top of engraved area |                               |  |  |  |
| Material:                                                                    | <b>Gravestone Dimensions:</b> |  |  |  |
|                                                                              |                               |  |  |  |

| Marble    | $\overline{\mathbf{x}}$ Granite    | Height: 14"   |
|-----------|------------------------------------|---------------|
| Limestone | Sandstone                          | Width: 14"    |
| Zinc Zinc | Other Stone/Material<br>(describe) | Thickness: 8" |

### **Condition of Marker:**

| x Sound                                | Stained / Discolored                   | Buried                             |
|----------------------------------------|----------------------------------------|------------------------------------|
| Weathered                              | Cracked                                | Broken—# of pieces:                |
| Uandalized                             | Unattached to Base                     | Overgrown (grass / groundcover)    |
| $\boxed{\mathbf{X}}$ Leaning in Ground | Repaired                               | Biological (moss / lichen covered) |
| Missing (base only)                    | Loose (not in ground, but marks grave) | Displaced (not marking grave)      |
| Mower Scars                            | Portions Missing (list):               |                                    |
| Other (describe):                      |                                        |                                    |
|                                        |                                        |                                    |

**Type of Marker / Monument:** plaque marker

**Previous Repairs:** 

Remarks / Comments: See also Marker 134 (Frank E. Merritt).