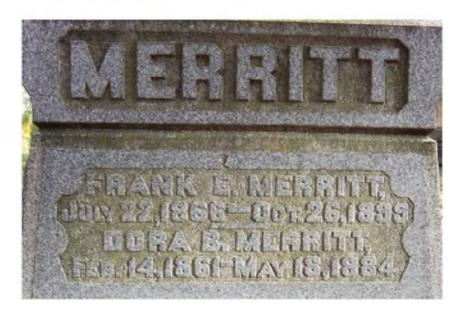

#### **Inscription Transcription and Photo(s):**

West:

MERRITT

Frank E. Merritt, July 22, 1866 - Oct. 26, 1899

Dora B. Merritt, Feb. 14, 1861 - May 18, 1884

| Condition of Inscription:Inscription Technique:Image: Structure |                                                             |                                                       |  |  |
|-------------------------------------------------------------------------------------------------------------------------------------------------------------------------------------------------------------------------------------------------------------------------------------------------------------------------------------------------------------------------------------------------------------------------------------------------------------------------------------------------------------------------------------------------------------------------------------------------------------------------------------------------------------------------------------------------------------------------------------------------------------------------------------------------------------------------------------------------------------------------------------------------------------------------------------------------------------------------------------------------------------------------------------------------------------------------------------------------------------------------------------------------------------------------------------------------------------------------------------------------------------------------------------------------------------------------------------------------------------------------------------------------------------------------------------------------------------------------------------------------------------------------------------------------------------------------------------------------------------------------------------------------------------------------------------------------------------------------------------------------------------------------------------------------------------------------------------------------------------------------------------------------------------------------------------------------------------------------------------------------------------------------------------------------------------------------------------|-------------------------------------------------------------|-------------------------------------------------------|--|--|
| <b>Inscription:</b><br># of individuals con                                                                                                                                                                                                                                                                                                                                                                                                                                                                                                                                                                                                                                                                                                                                                                                                                                                                                                                                                                                                                                                                                                                                                                                                                                                                                                                                                                                                                                                                                                                                                                                                                                                                                                                                                                                                                                                                                                                                                                                                                                         | nmemorated · 2                                              |                                                       |  |  |
| # of carved surfaces                                                                                                                                                                                                                                                                                                                                                                                                                                                                                                                                                                                                                                                                                                                                                                                                                                                                                                                                                                                                                                                                                                                                                                                                                                                                                                                                                                                                                                                                                                                                                                                                                                                                                                                                                                                                                                                                                                                                                                                                                                                                | # of individuals commemorated: 2<br># of carved surfaces: 1 |                                                       |  |  |
| Stonecutter mark: n                                                                                                                                                                                                                                                                                                                                                                                                                                                                                                                                                                                                                                                                                                                                                                                                                                                                                                                                                                                                                                                                                                                                                                                                                                                                                                                                                                                                                                                                                                                                                                                                                                                                                                                                                                                                                                                                                                                                                                                                                                                                 |                                                             |                                                       |  |  |
| Gravestone Design Features/Motifs: none                                                                                                                                                                                                                                                                                                                                                                                                                                                                                                                                                                                                                                                                                                                                                                                                                                                                                                                                                                                                                                                                                                                                                                                                                                                                                                                                                                                                                                                                                                                                                                                                                                                                                                                                                                                                                                                                                                                                                                                                                                             |                                                             |                                                       |  |  |
| Material:                                                                                                                                                                                                                                                                                                                                                                                                                                                                                                                                                                                                                                                                                                                                                                                                                                                                                                                                                                                                                                                                                                                                                                                                                                                                                                                                                                                                                                                                                                                                                                                                                                                                                                                                                                                                                                                                                                                                                                                                                                                                           |                                                             | Gravestone Dimensions:                                |  |  |
| Marble                                                                                                                                                                                                                                                                                                                                                                                                                                                                                                                                                                                                                                                                                                                                                                                                                                                                                                                                                                                                                                                                                                                                                                                                                                                                                                                                                                                                                                                                                                                                                                                                                                                                                                                                                                                                                                                                                                                                                                                                                                                                              | Granite                                                     | 1: 36"h x 33.75"w x 13.5"d                            |  |  |
| Limestone                                                                                                                                                                                                                                                                                                                                                                                                                                                                                                                                                                                                                                                                                                                                                                                                                                                                                                                                                                                                                                                                                                                                                                                                                                                                                                                                                                                                                                                                                                                                                                                                                                                                                                                                                                                                                                                                                                                                                                                                                                                                           | Sandstone                                                   | 2: 17"h x 42.5"w x 22"d                               |  |  |
| <b>Zinc</b>                                                                                                                                                                                                                                                                                                                                                                                                                                                                                                                                                                                                                                                                                                                                                                                                                                                                                                                                                                                                                                                                                                                                                                                                                                                                                                                                                                                                                                                                                                                                                                                                                                                                                                                                                                                                                                                                                                                                                                                                                                                                         | Other Stone/Mate (describe)                                 | rial Total Height: 53"                                |  |  |
| Condition of Marker:                                                                                                                                                                                                                                                                                                                                                                                                                                                                                                                                                                                                                                                                                                                                                                                                                                                                                                                                                                                                                                                                                                                                                                                                                                                                                                                                                                                                                                                                                                                                                                                                                                                                                                                                                                                                                                                                                                                                                                                                                                                                |                                                             |                                                       |  |  |
| Sound                                                                                                                                                                                                                                                                                                                                                                                                                                                                                                                                                                                                                                                                                                                                                                                                                                                                                                                                                                                                                                                                                                                                                                                                                                                                                                                                                                                                                                                                                                                                                                                                                                                                                                                                                                                                                                                                                                                                                                                                                                                                               | Stained / Dise                                              | colored 🔲 Buried                                      |  |  |
| Weathered                                                                                                                                                                                                                                                                                                                                                                                                                                                                                                                                                                                                                                                                                                                                                                                                                                                                                                                                                                                                                                                                                                                                                                                                                                                                                                                                                                                                                                                                                                                                                                                                                                                                                                                                                                                                                                                                                                                                                                                                                                                                           | Cracked                                                     | Broken—# of pieces:                                   |  |  |
| Uandalized                                                                                                                                                                                                                                                                                                                                                                                                                                                                                                                                                                                                                                                                                                                                                                                                                                                                                                                                                                                                                                                                                                                                                                                                                                                                                                                                                                                                                                                                                                                                                                                                                                                                                                                                                                                                                                                                                                                                                                                                                                                                          | Unattached to                                               |                                                       |  |  |
| Leaning in Ground                                                                                                                                                                                                                                                                                                                                                                                                                                                                                                                                                                                                                                                                                                                                                                                                                                                                                                                                                                                                                                                                                                                                                                                                                                                                                                                                                                                                                                                                                                                                                                                                                                                                                                                                                                                                                                                                                                                                                                                                                                                                   | Repaired                                                    | Biological (moss / lichen covered)                    |  |  |
| Missing (base only)                                                                                                                                                                                                                                                                                                                                                                                                                                                                                                                                                                                                                                                                                                                                                                                                                                                                                                                                                                                                                                                                                                                                                                                                                                                                                                                                                                                                                                                                                                                                                                                                                                                                                                                                                                                                                                                                                                                                                                                                                                                                 |                                                             | round, but marks grave) Displaced (not marking grave) |  |  |
| Mower Scars                                                                                                                                                                                                                                                                                                                                                                                                                                                                                                                                                                                                                                                                                                                                                                                                                                                                                                                                                                                                                                                                                                                                                                                                                                                                                                                                                                                                                                                                                                                                                                                                                                                                                                                                                                                                                                                                                                                                                                                                                                                                         | Portions Miss                                               | sing (list):                                          |  |  |
| Other (describe):                                                                                                                                                                                                                                                                                                                                                                                                                                                                                                                                                                                                                                                                                                                                                                                                                                                                                                                                                                                                                                                                                                                                                                                                                                                                                                                                                                                                                                                                                                                                                                                                                                                                                                                                                                                                                                                                                                                                                                                                                                                                   |                                                             |                                                       |  |  |
| <b>Type of Marker</b> / <b>Monum</b><br>die on                                                                                                                                                                                                                                                                                                                                                                                                                                                                                                                                                                                                                                                                                                                                                                                                                                                                                                                                                                                                                                                                                                                                                                                                                                                                                                                                                                                                                                                                                                                                                                                                                                                                                                                                                                                                                                                                                                                                                                                                                                      |                                                             |                                                       |  |  |