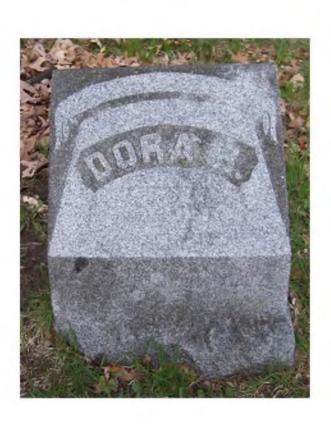

# **Inscription Transcription and Photo(s):**

East:

Dora B.

| Condition of Inscription                                                                            | ble                            | Inscription Technique:<br>Incised<br>Relief<br>Other (describe): |  |  |
|-----------------------------------------------------------------------------------------------------|--------------------------------|------------------------------------------------------------------|--|--|
| Inscription:<br># of individuals commemorated: 1<br># of carved surfaces: 1<br>Stonecutter mark: no |                                |                                                                  |  |  |
| Gravestone Design Features/Motifs: ribbon draped across top of engraved area                        |                                |                                                                  |  |  |
| Material:                                                                                           |                                | <b>Gravestone Dimensions:</b>                                    |  |  |
| Marble                                                                                              | $\overline{[x]}$ Granite       | Height: 15"                                                      |  |  |
| Limestone                                                                                           | Sandstone                      | Width: 14"                                                       |  |  |
| Zinc                                                                                                | Other Stone/Mate<br>(describe) | erial Thickness: 8"                                              |  |  |

### **Condition of Marker:**

| Sound                                               | Stained / Discolored                   | Buried                             |
|-----------------------------------------------------|----------------------------------------|------------------------------------|
| Weathered                                           | Cracked                                | Broken—# of pieces:                |
| Uandalized                                          | Unattached to Base                     | Overgrown (grass / groundcover)    |
| $\begin{bmatrix} x \end{bmatrix}$ Leaning in Ground | Repaired                               | Biological (moss / lichen covered) |
| Missing (base only)                                 | Loose (not in ground, but marks grave) | Displaced (not marking grave)      |
| Mower Scars                                         | Portions Missing (list):               |                                    |
| Other (describe):                                   |                                        |                                    |

**Type of Marker / Monument:** plaque marker

**Previous Repairs:** 

Remarks / Comments: See also Marker 134 (Dora B. Merritt).